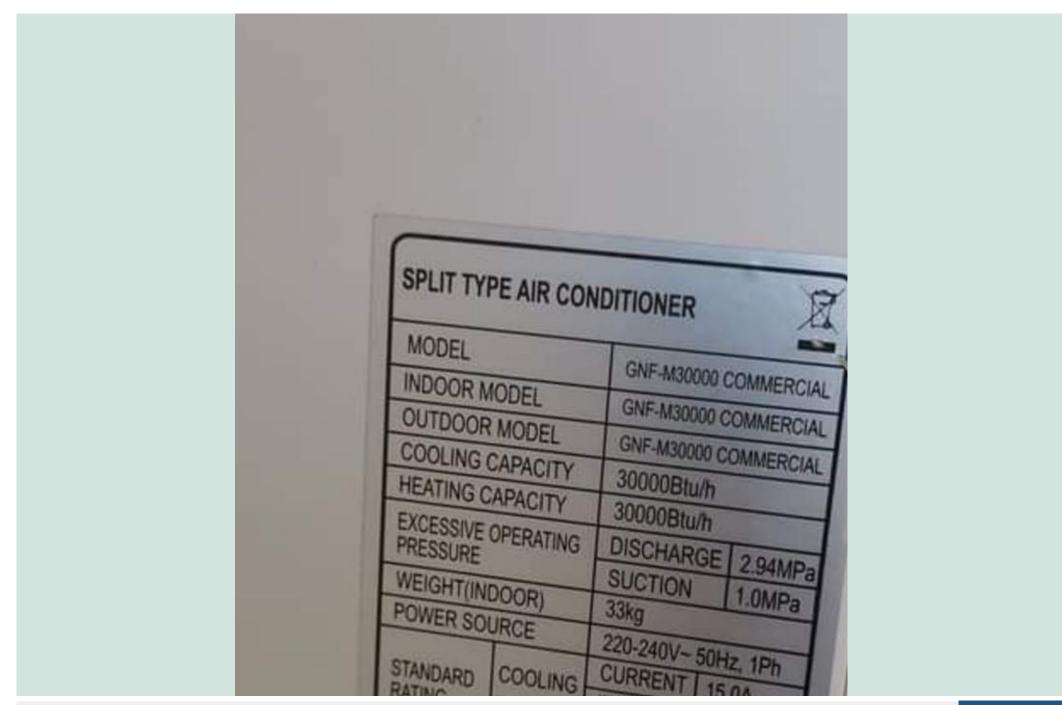

## GNF-M30000

Mbsm.info, Air conditioner, GNF-M30000, GNF M30000, SH General, 30000 Btu, 2.5 Ton, 29.4 bar, 15 A, 220v 1 PH, 3360 W, environment T, R22, 2.5 Kg (GAZ)

Published March 24, 2022 By <u>Mbsmgroup</u> Categorized as <u>Air conditioner</u> Tagged <u>15 A</u>, <u>2.5 Ton</u>, <u>220v 1 PH</u>, <u>29.4</u> bar, <u>30000 Btu</u>, <u>3360 W</u>, <u>Air conditioner</u>, <u>environment T</u>, <u>GNF M30000</u>, <u>GNF-</u> <u>M30000</u>, <u>Mbsm.info</u>, <u>r22</u>, <u>SH General</u>