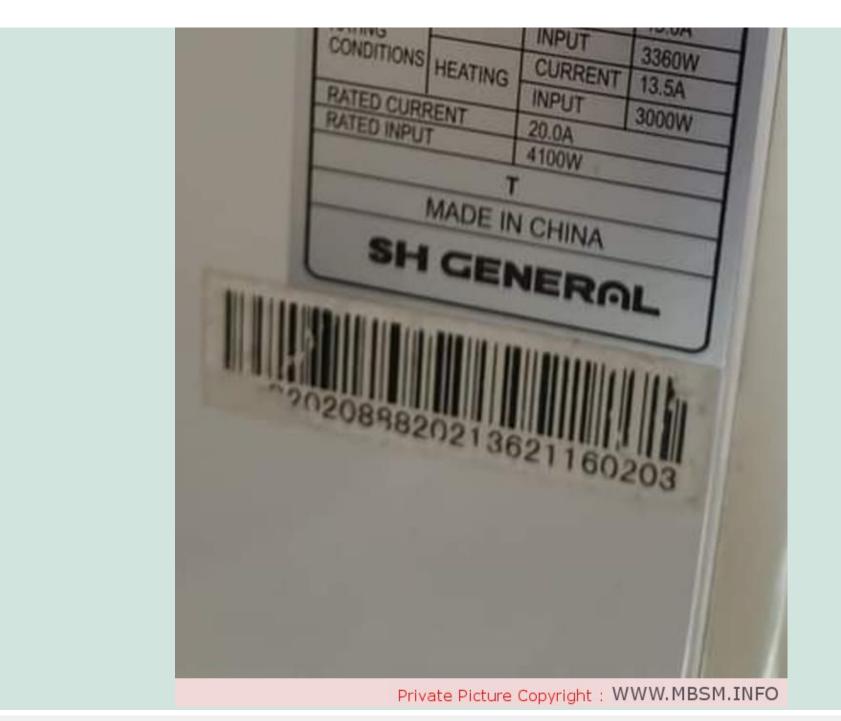

## GNF-M30000

Mbsm.info, Air conditioner, GNF-M30000, GNF M30000, SH General, 30000 Btu, 2.5 Ton, 29.4 bar, 15 A, 220v 1 PH, 3360 W, environment T, R22, 2.5 Kg (GAZ)

Published March 24, 2022 By <u>Mbsmgroup</u> Categorized as <u>Air conditioner</u> Tagged <u>15 A</u>, <u>2.5 Ton</u>, <u>220v 1 PH</u>, <u>29.4</u> bar, <u>30000 Btu</u>, <u>3360 W</u>, <u>Air conditioner</u>, <u>environment T</u>, <u>GNF M30000</u>, <u>GNF-</u> <u>M30000</u>, <u>Mbsm.info</u>, <u>r22</u>, <u>SH General</u>