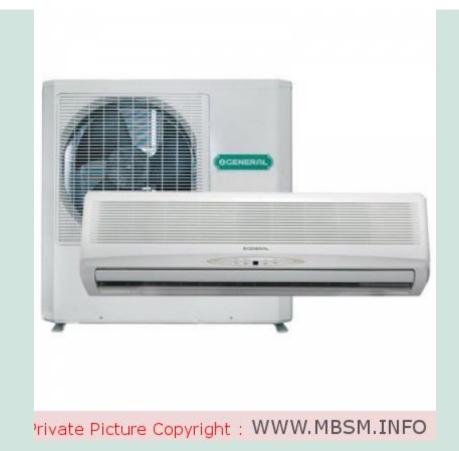

## GNF-M30000

Mbsm.info, Air conditioner, GNF-M30000, GNF M30000, SH General, 30000 Btu, 2.5 Ton, 29.4 bar, 15 A, 220v 1 PH, 3360 W, environment T, R22, 2.5 Kg (GAZ)

Published March 24, 2022 By <u>Mbsmgroup</u> Categorized as <u>Air conditioner</u> Tagged <u>15 A</u>, <u>2.5 Ton</u>, <u>220v 1 PH</u>, <u>29.4</u> bar, <u>30000 Btu</u>, <u>3360 W</u>, <u>Air conditioner</u>, <u>environment T</u>, <u>GNF M30000</u>, <u>GNF-</u> <u>M30000</u>, <u>Mbsm.info</u>, <u>r22</u>, <u>SH General</u>