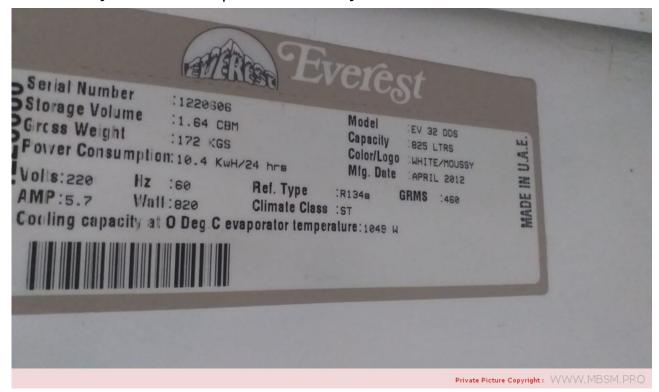

Mbsm.pro, upright, double door, cooler, ev32dds, visi

cooler, makeeverest, captive, consumption, EV 32 DDS, 825 L, Compressor, 3/8 Hp++, R134A, 460 G, 0.9/1.2 bar, Filtre 30Gr, Capillary, 0.42, 180 psi

written by Lilianne | 29 February 2024

Mbsm.info, upright, double door, cooler, ev32dds, visi cooler, makeeverest, captive, consumption, EV 32 DDS, 825 L, Compressor, 3/8 Hp++, R134A, 460 G, 0.9/1.2 bar, Filtre 30Gr, Capillary, 0.42, 180 psi