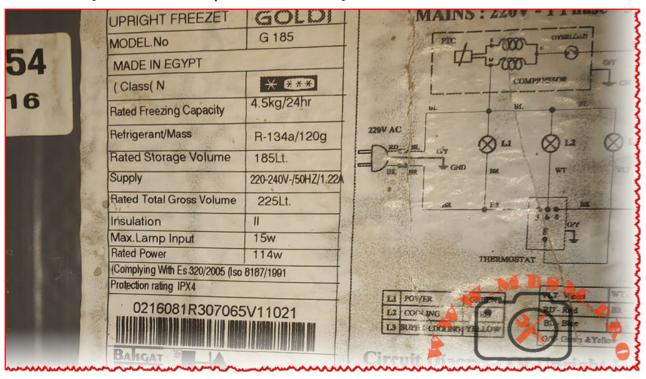

Mbsm.pro, UPRIGHT, FREEZET, g185, 185 L, r134a, 120g, Compressor, 1/6 hp, Lbp, 118

written by Lilianne | 29 February 2024

Mbsm.pro, UPRIGHT, FREEZET, g185, 185 L, r134a, 120g, Compressor, 1/6 hp, Lbp, 118 w