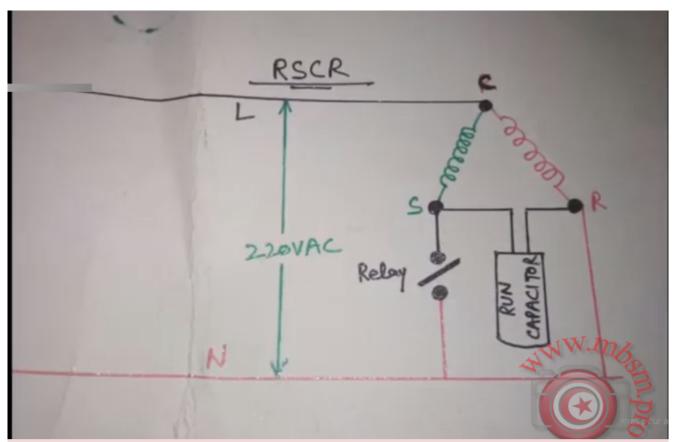

## (2) RSCR Resistance start carrier run

Private Picture Copyright: WWW.MBSM.PRO

Private Picture Copyright: WWW.MBSM.PRO

Private Picture Copyright: WWW.MBSM.PRO

×

×

×

×