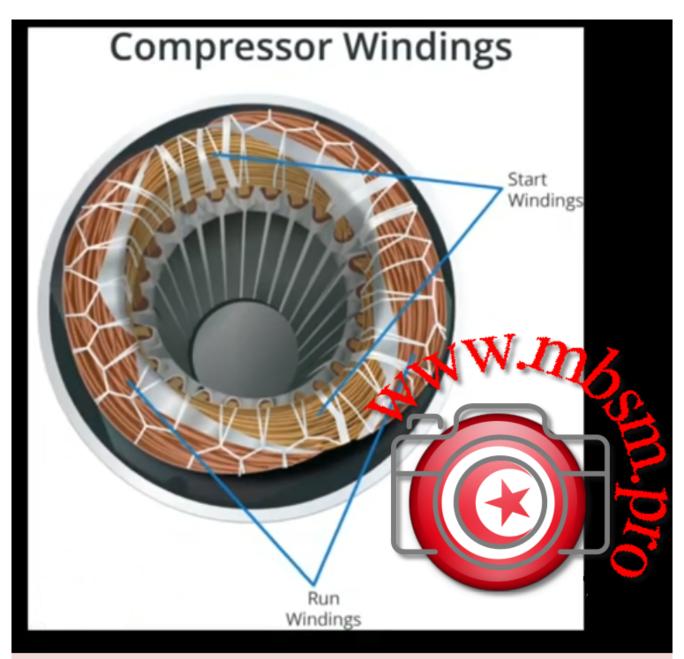

## Mbsm.pro, Motor, compressor, type, RSIR, RSCR, CSIR, CSCR, PSC

written by Lilianne | 3 January 2022

(1) RSIR
Resistance start induction run
(2) RSCR
Resistance start capacitor run
(3) CSIR
Capacitor start induction run
(4) CSCR/CSR
Capacitor start capacitor run
(5) PSC
Permanent split capacitor

Private Picture Copyright: WWW.MBSM.PRO
Private Picture Copyright: WWW.MBSM.PRO

(1) RSIR
Resistance start induction run
(2) RSCR
Resistance start capacitor run
(3) CSIR
Capacitor start induction run
(4) CSCR/CSR
Capacitor start capacitor run
(5) PSC
Permanent split capacitor