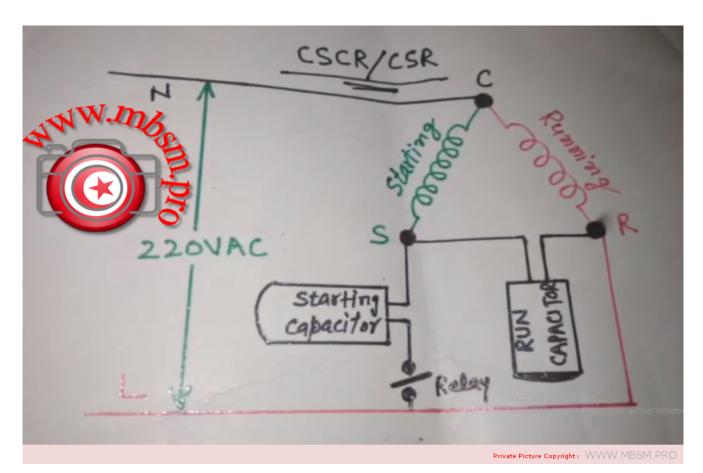

## Mbsm.pro, Motor, compressor, type, RSIR, RSCR, CSIR, CSCR, PSC

written by Lilianne | 3 January 2022

(1) RSIR
Resistance start induction run
(2) RSCR
Resistance start capacitor run
(3) CSIR
Capacitor start induction run
(4) CSCR/CSR
Capacitor start capacitor run
(5) PSC
Permanent split capacitor