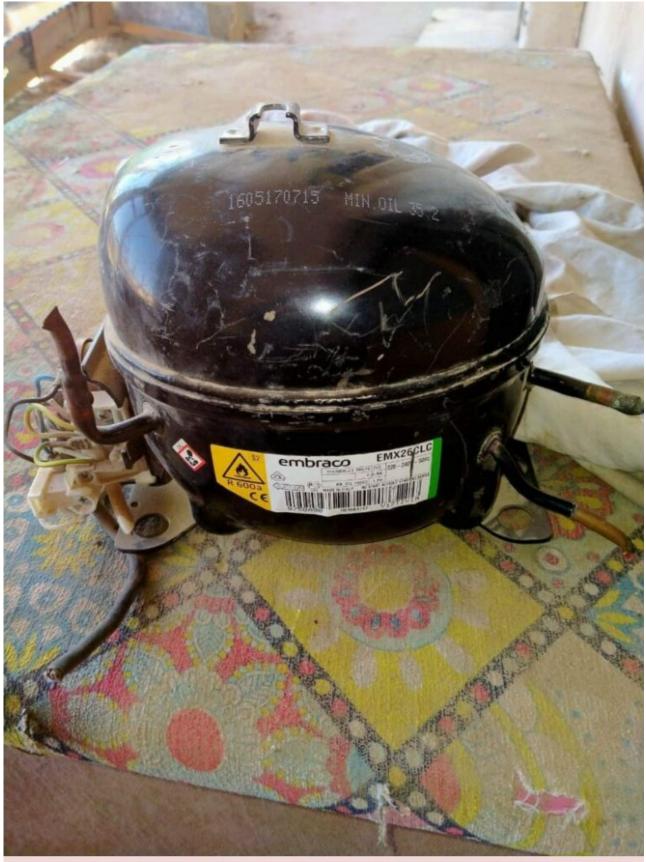

## Mbsm.pro, Embraco, Aspera, EMX26CLC, EMX 26 CLC, 1/12 hp, single-phase, Compresor, freezing (LBP), 52 crn3, r600a

written by Lilianne | 22 October 2023

Private Picture Copyright : WWW.MBSM.PRO

Mbsm.pro, Embraco, Aspera, EMX26CLC, 1/12 hp, single-phase, Compresor, freezing (LBP), 52 crn3, r600a Mbsm.pro, Compressor, DAEWOO Compressor, Zed7003-9009H, NW108LHG4, R-134a, 1/2HP, 230V, Lbp, Single-Phase, Lra 11.7, 391 W, 336 Kcal/h, 1333 BTU/h, CSIR