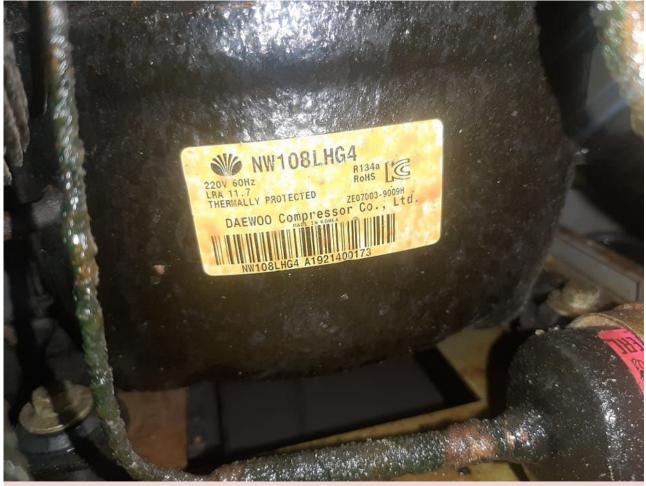

## Mbsm.pro, Embraco, Aspera, EMX26CLC, EMX 26 CLC, 1/12 hp, single-phase, Compresor, freezing (LBP), 52 crn3, r600a

written by Lilianne | 22 October 2023

Private Picture Copyright : WWW.MBSM.PRO

Mbsm.pro, Embraco, Aspera, EMX26CLC, 1/12 hp, single-phase, Compresor, freezing (LBP), 52 crn3, r600a Mbsm.pro, Compressor, DAEWOO Compressor, Zed7003-9009H, NW108LHG4, R-134a, 1/2HP, 230V, Lbp, Single-Phase, Lra 11.7, 391 W, 336 Kcal/h, 1333 BTU/h, CSIR

written by Lilianne | 22 October 2023

Private Picture Copyright : WWW.MBSM.PRC

Mbsm.pro, Compressor, DAEWOO Compressor, Zed7003-9009H, NW108LHG4, R-134a, 1/2HP, 230V, Lbp, Single-Phase, Lra 11.7, 391 W, 336 Kcal/h, 1333 BTU/h, CSIR