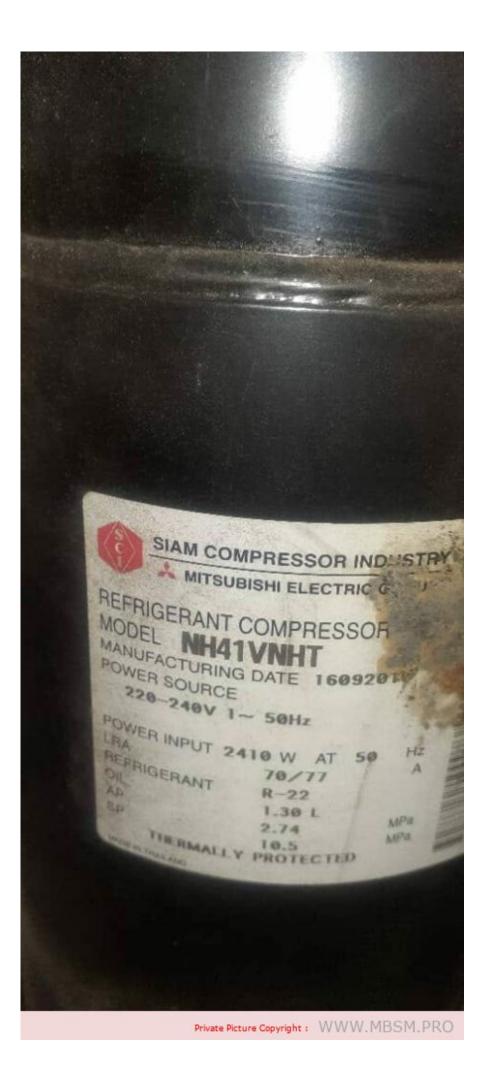

## Mitsubishi, Electric, fixed frequency, NH41VNHT 2.55HP, single-phase, 220V, rotary, air condition, 26000 btu/h

written by Amina | 22 October 2023

Mitsubishi, Electric, fixed frequency, NH41VNHT 2.55HP, single-phase, 220V, rotary, air condition, 26000 btu/h