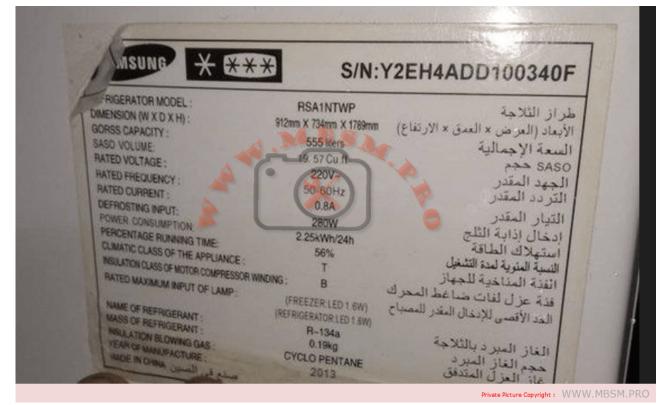

Private Picture Copyright : WWW.MBSM.PRO

MSUNG X XXX S/N:Y2EH4ADD100340F RIGERATOR MODEL **RSA1NTWP** DIMENSION (W X D X H) : طراز الثلاجة 912mm X 734mm X 1789mm GORSS CAPACITY : الأبعاد (المرض × العدق × الارتفاع) 555 Kers SASO VOLUME السعة الإجمالية RATED VOLTAGE : SASO RATED FREQUENCY 220V-. الجهد المقدر RATED CURRENT : 50-60Hz RATED CURRENT I DEFROSTING INPUT: POWER CONSUMPTION PERCENTAGE RUNNING TIME: CLIMATIC CLASS OF THE APPLIANCE : NULLATON CLASS OF MOTOR COMPRESSOR WINDING : التردد المقدر 0.8A التيار المقدر إدخال إذابة الثلج استهلاك الطاقة 280W 2.25kWh/24h 56% النسبة المنوية لمدة التشغيل T RATED MAXIMUM INPUT OF LAMP الفذة المذاخية للجهاز B فنة عزل لفات ضاغط المحرك (FREEZER LED 1.6W) (REFRIGERATOR LED 1.6W) الحد الأقمى للإدخال المقدر للمسباح E OF SEL OF REEL R-134a GERANT الغاز المبرد بالثلاجة حجم الغاز المبرد عا: العزل المتدفق 0.19kg CYCLO PENTANE 2013 Private Picture Copyright : WWW.MBSM.PRO ×