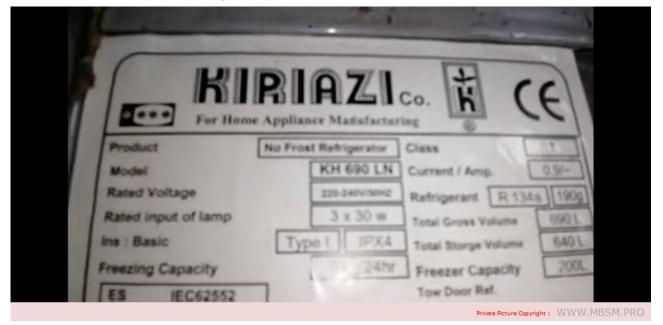

# Mbsm.pro, KH690LN, no-frost, refrigerator, Kiriazi, 690 liters, r134a, 190g, Compressor, 1/3 hp

written by Lilianne | 1 September 2023

Mbsm.pro, KH690LN, no-frost, refrigerator, Kiriazi, 690 liters, r134a, 190g, Compressor, 1/3 hp