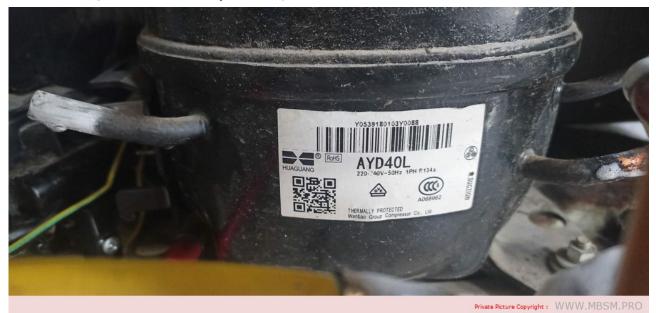

## Mbsm.pro, Huaguang, ayd40l, R134A, 220V/50Hz, 1/8HP, 108W, refrigerator,

#### compressor, Wanbao Group Compressor

written by Lilianne | 1 September 2023

Mbsm.pro, Huaguang, ayd40l, R134A, 220V/50Hz, 1/8HP, 108W, refrigerator, compressor, Wanbao Group Compressor

Mbsm.pro, Compressor, KULTHORN, Refrigerator, Freezer, AZA 1320 Y, AZA1320 Y, AZ1320 Y, 1/20 hp, 50 w, r134a, ICE MAKERS