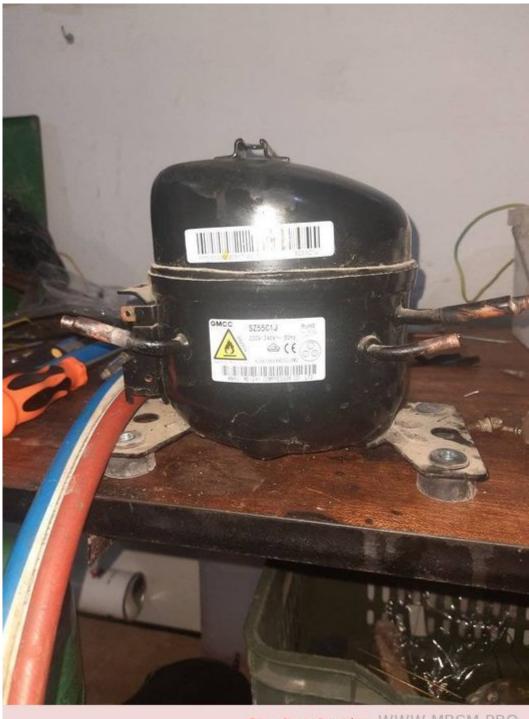

# Mbsm.pro, Refrigerator, Mini compressor, GMCC, C Series, TOSHIBA, SZ55C1J, 75 w, 1/10 hp, LBP, r600a, Refrigerator-Freezer, HRD-071S, 64 L

written by Lilianne | 1 September 2023

Private Picture Copyright : WWW.MBSM.PRO

Mbsm.pro, Refrigerator, Mini compressor, GMCC, C Series, TOSHIBA, SZ55C1J, HRD-071S, 75 w, 1/10 hp, LBP, r600a