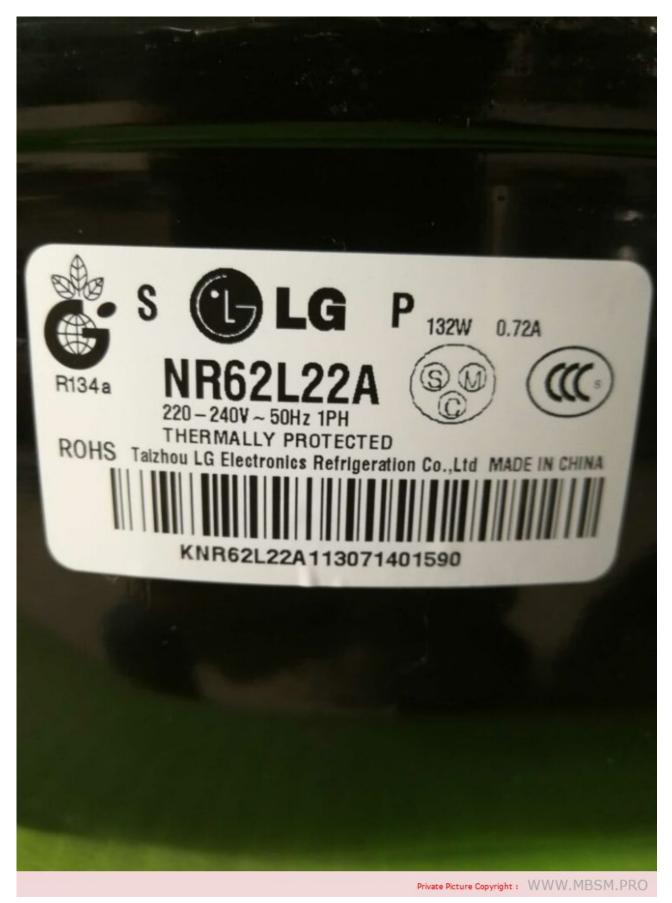

## Mbsm.pro, Refrigerator, freezer, NR62L22A, 1/5 hp, Compressor, power, 132W, R134a

written by mahdi miled | 1 September 2023

Mbsm.pro, Refrigerator, freezer, NR62L22A, 1/5 hp, Compressor, power, 132W, R134a