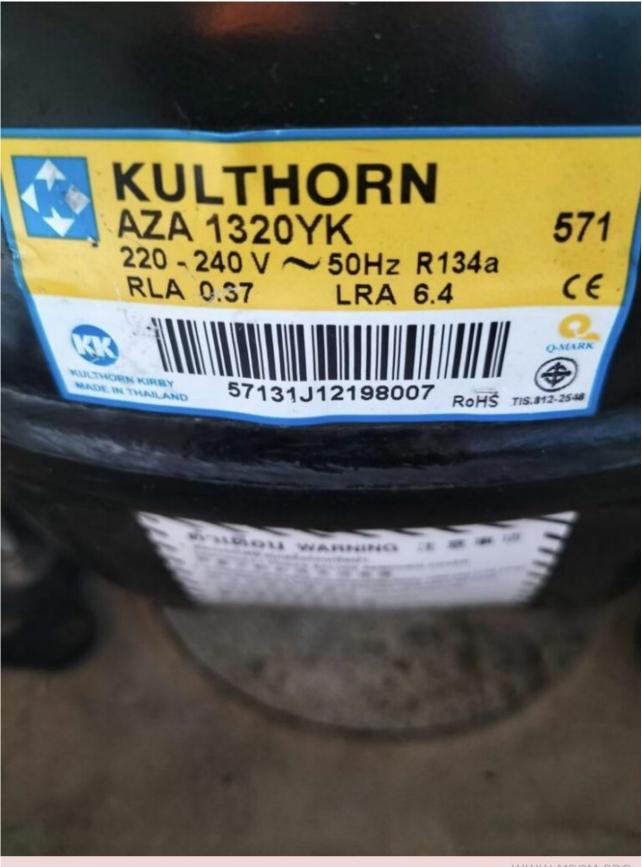

#### compressor, Wanbao Group Compressor

written by Lilianne | 1 September 2023

Mbsm.pro, Huaguang, ayd40l, R134A, 220V/50Hz, 1/8HP, 108W, refrigerator, compressor, Wanbao Group Compressor

Mbsm.pro, Compressor, KULTHORN, Refrigerator, Freezer, AZA 1320 Y, AZA1320 Y, AZ1320 Y, 1/20 hp, 50 w, r134a, ICE MAKERS

written by Lilianne | 1 September 2023

Private Picture Copyright : WWW.MBSM.PRO

Mbsm.pro, Compressor, KULTHORN, Refrigerator, Freezer, AZA 1320 Y, AZA1320 Y, AZ1320 Y, 1/20 hp, 50 w, r134a, ICE MAKERS