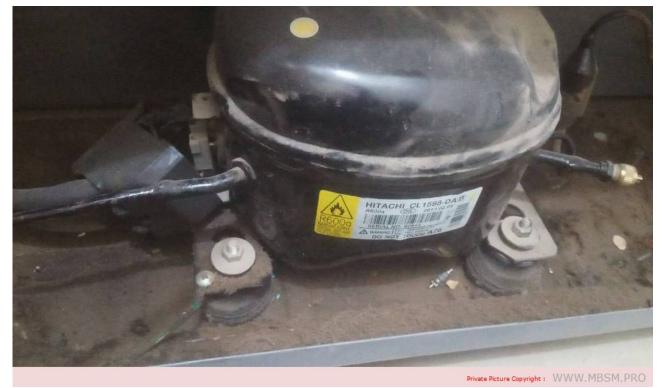

# Mbsm.pro, Compressor, Refrigerator, GMCC, HITACHI, CL1588-Da, 1/5HP, R600a, inverter

written by Lilianne | 1 September 2023

Mbsm.pro, Compressor, Refrigerator, GMCC, HITACHI, CL1588-Da, 1/5HP, R600a

Mbsm.pro, Compressor, vetz110L, inverter, Bldc, variable speed, 1/3 hp, from 75 to 275 w, refrigerator, Ray-mrf-440gr, SIDE BY SIDE, RAYLAN, 440L, GLASS BLANC, 4 PORTS, r600a