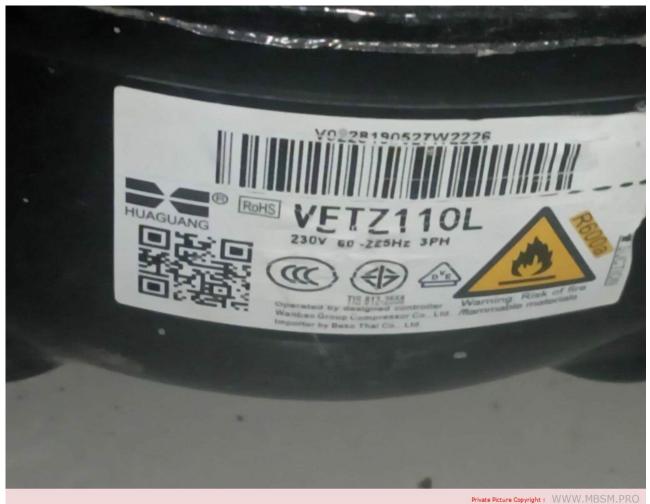

# Mbsm.pro, Compressor, Refrigerator, GMCC, HITACHI, CL1588-Da, 1/5HP, R600a, inverter

written by Lilianne | 1 September 2023

Mbsm.pro, Compressor, Refrigerator, GMCC, HITACHI, CL1588-Da, 1/5HP, R600a

Mbsm.pro, Compressor, vetz110L, inverter, Bldc, variable speed, 1/3 hp, from 75 to 275 w, refrigerator, Ray-mrf-440gr, SIDE BY SIDE, RAYLAN, 440L, GLASS BLANC, 4 PORTS, r600a

written by Lilianne | 1 September 2023

Mbsm.pro, Compressor, vetz110L, inverter, Bldc, variable speed, 1/3 hp, from 75 to 275 w, refrigerator, Ray-mrf-440gr, SIDE BY SIDE, RAYLAN, 440L, GLASS BLANC, 4 PORTS, r600a