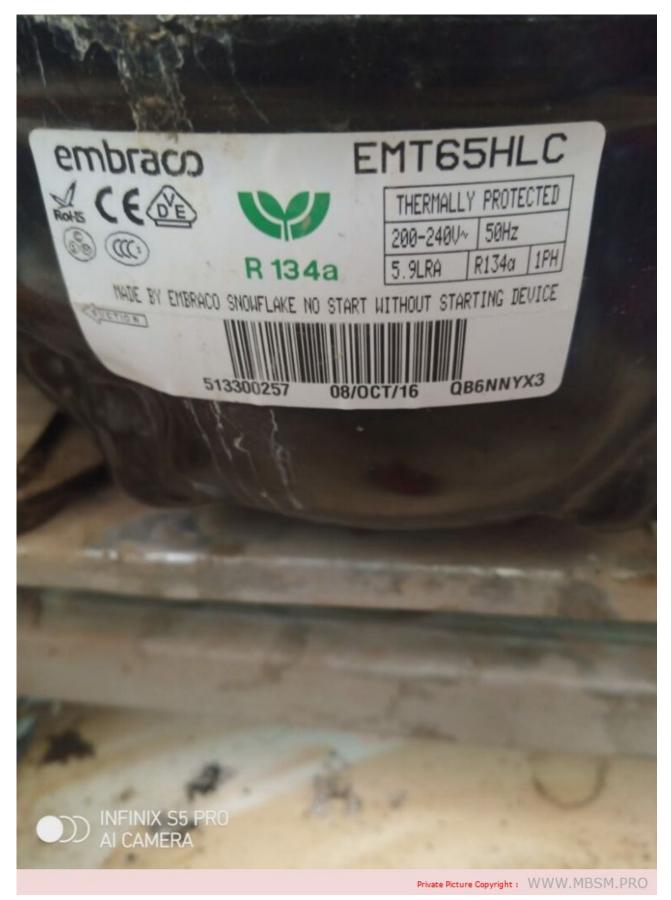

Mbsm.pro, Compressor, 1/4 hp, lbp, Refrigerant, R134a, EMT65HLR, 220-240V 50Hz, 1PH, Embraco, 182 w, 5.96 cm3, 157 kcal

written by Lilianne | 15 January 2024

Mbsm.pro, Compressor, 1/4 hp, lbp, Refrigerant, R134a, EMT65HLR, 220-240V 50Hz, 1PH, Embraco, 182 w, 5.96 cm3, 157 kcal