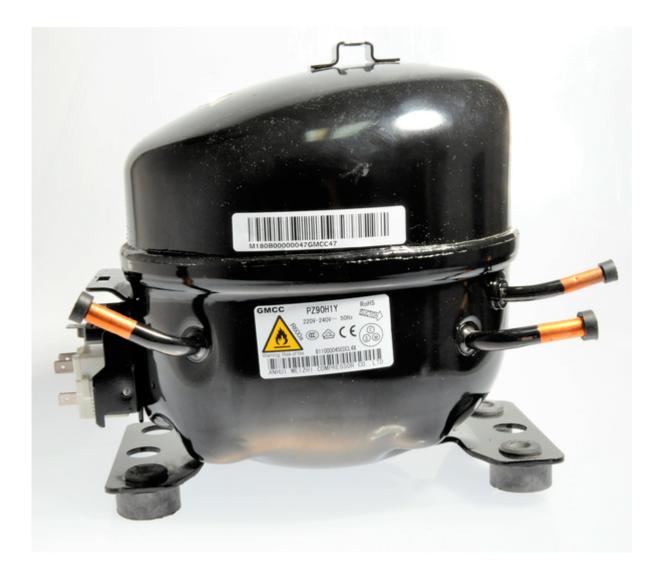

## GMCC, Refrigerant, PZ90H1Y, SXF-562JA, 1/5hp, 167 W

written by Lilianne | 15 January 2024

Mbsm.pro, Compressor, R600a, GMCC, Refrigerant, PZ90H1Y, SXF-562JA, 1/5hp, 167 W