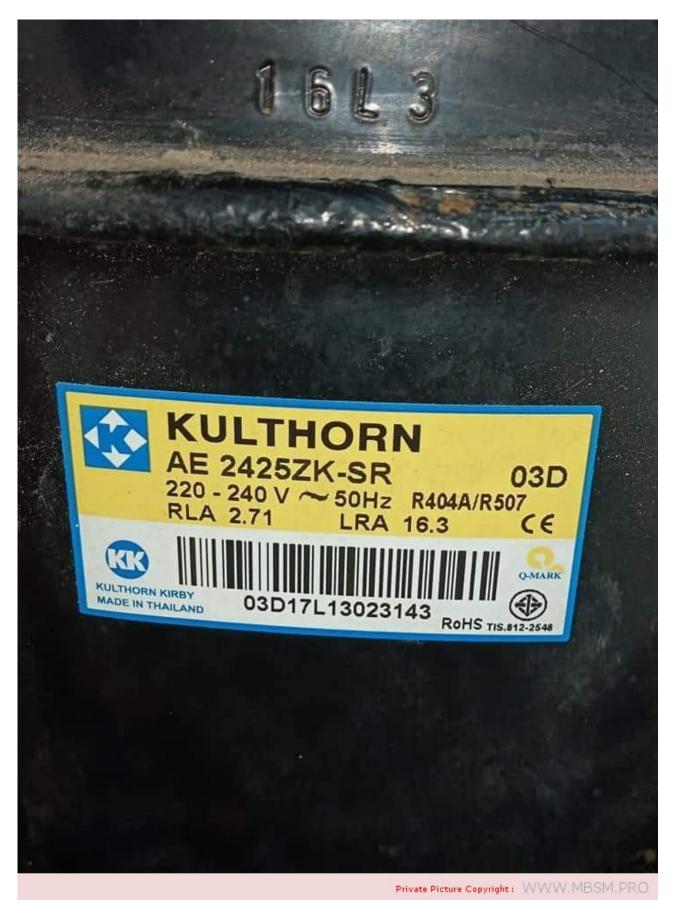

## Mbsm.pro, Compressor, All Compressors piston, Kulthorn, LBP, r404, r134a

written by mahdi miled | 27 January 2024

Mbsm.pro, Compressor, All Compressors piston, Kulthorn, LBP, r404, r134a

Kulthorn, Kirby, Compressor,
AE2425ZK, ae 2425zk-sr, R404,
1/2HP, Hermetic piston

compressor, AE2425ZK-SR, Application: low temperature, Displacement: 14.14 cm3, Cooling capacity: 613 W, 220 V / 50 Hz / 1 phase.

written by Lilianne | 27 January 2024

Kulthorn, Kirby, Compressor, AE2425ZK, ae 2425zk-sr, R404, 1/2HP, Hermetic piston compressor, AE2425ZK-SR, Application: low temperature, Displacement: 14.14 cm3, Cooling capacity: 613 W, 220 V / 50 Hz / 1 phase.