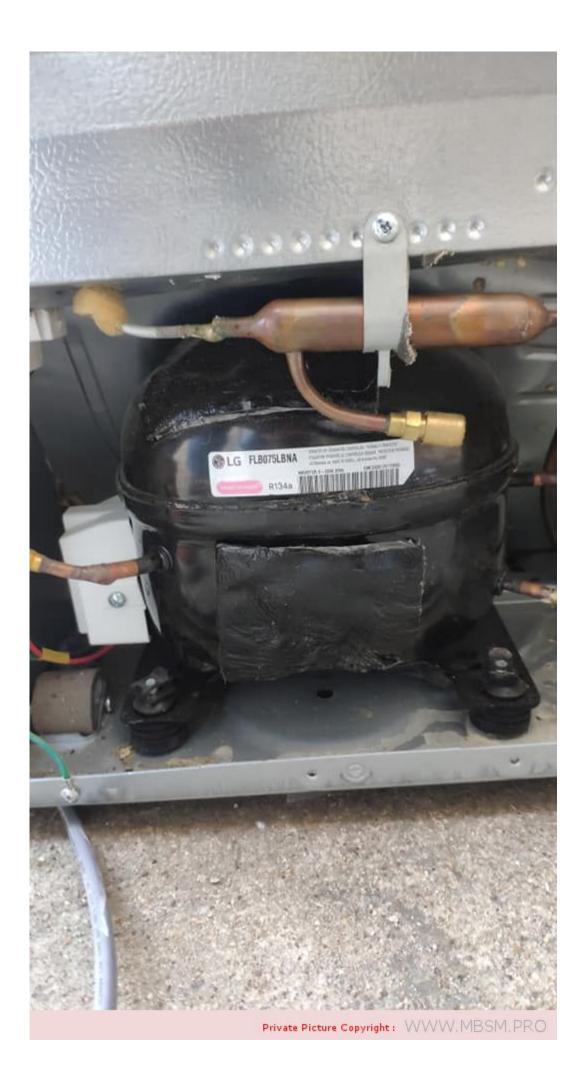

Compressor, FLB075LBNA, LG-Original New Linear Refrigerator Compressor, LGcompresor, Inverter 0~220V 53Hz, R134a(165g), LSXC22386, LSXC22326, LSXC22336, 1/4HP

written by Lilianne | 17 October 2021
FLS075LANA is the new **compressor** model number It replaces these older **LG**/Kenmore Elite **compressor** versions: FC75LBNA FLA075LANA FLB075LANA FLB075LBNA

Compressor Fls075lana\_replacement A: Fla075lana, Flb075lana

Compressor, FLB075LBNA, LG-Original New Linear Refrigerator Compressor, LG-compresor, Inverter 0~220V 53Hz, R134a(165g), LSXC22386, LSXC22326, LSXC22336, 1/4HP

New version LG Compressor part # TCA38091801 & Software Jig TCA35911910

Compressor has a purple decal and red decal on top warning about the software update.

FLS075LANA is the new compressor model number
It replaces these older LG/Kenmore Elite compressor versions:
FC75LBNA
FLA075LANA
FLB075LANA

FLB075LBNA

Private Picture Copyright: WWW.MBSM.PRO

Private Picture Copyright: WWW.MBSM.PRO