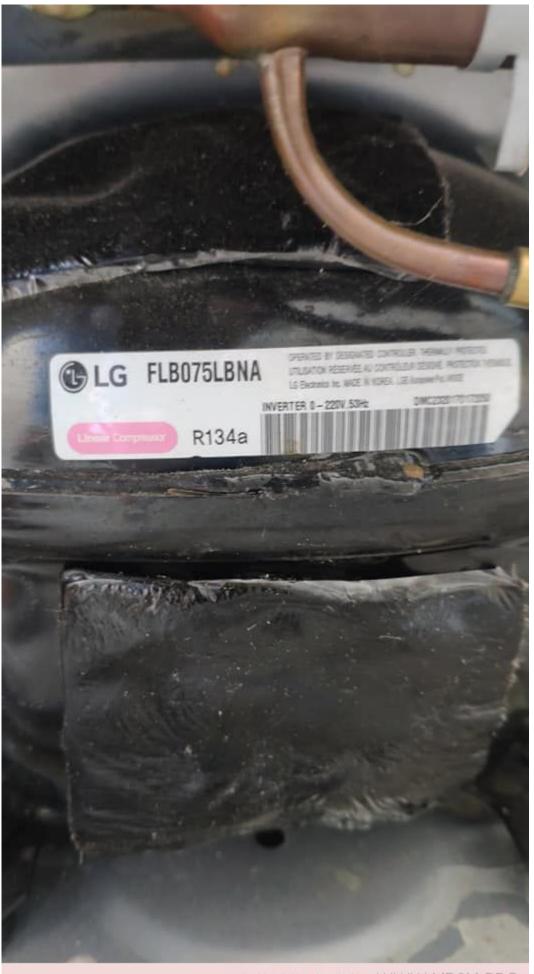

Compressor, FLB075LBNA, LG-Original New Linear Refrigerator Compressor, LGcompresor, Inverter 0~220V 53Hz, R134a(165g), LSXC22386, LSXC22326, LSXC22336, 1/4HP

written by Lilianne | 17 October 2021
FLS075LANA is the new **compressor** model number It replaces these older **LG**/Kenmore Elite **compressor** versions: FC75LBNA FLA075LANA FLB075LANA FLB075LBNA

Compressor Fls075lana\_replacement A: Fla075lana, Flb075lana

Compressor, FLB075LBNA, LG-Original New Linear Refrigerator Compressor, LG-compresor, Inverter 0~220V 53Hz, R134a(165g), LSXC22386, LSXC22326, LSXC22336, 1/4HP

New version LG Compressor part # TCA38091801 & Software Jig TCA35911910

Compressor has a purple decal and red decal on top warning about the software update.

FLS075LANA is the new compressor model number
It replaces these older LG/Kenmore Elite compressor versions:
FC75LBNA
FLA075LANA
FLB075LANA

FLB075LBNA

Private Picture Copyright: WWW.MBSM.PRO

Private Picture Copyright: WWW.MBSM.PRO