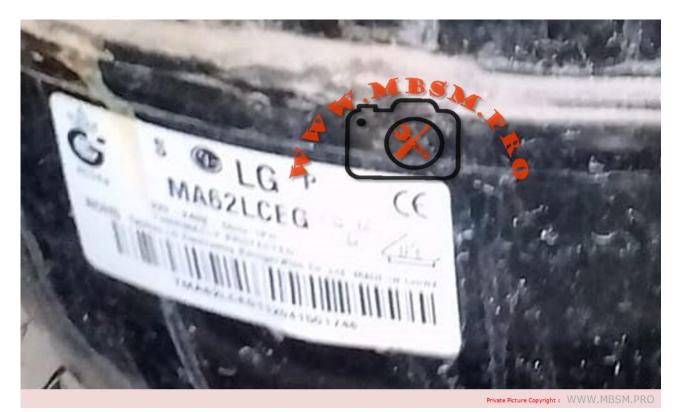

# Certificate, LG, Compressor, MA Series, MA62LCEG, R134A, lbp, 1/5 hp

written by Lilianne | 21 October 2023

Certificate, LG, Compressor, MA Series, MA62LCEG, R134A, lbp, 1/5 hp