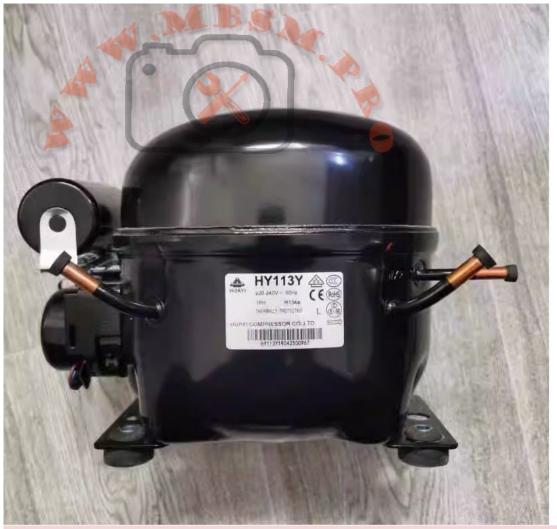

### Mbsm.pro, Compressor, hy131y, 1/2 hp, 5/8 hp , LBP, 380 w, R134A, Freezer Compressor, 13.1 cm3, 1297 Btu/hr, 327 Kcal/hr, HUAYI, Refrigeration Compressor

written by Lilianne | 21 October 2023

Mbsm.pro, Compressor, hy131y, 1/2 hp, 5/8 hp , LBP, 380 w, R134A, Freezer Compressor, 13.1 cm3, 1297 Btu/hr, 327 Kcal/hr