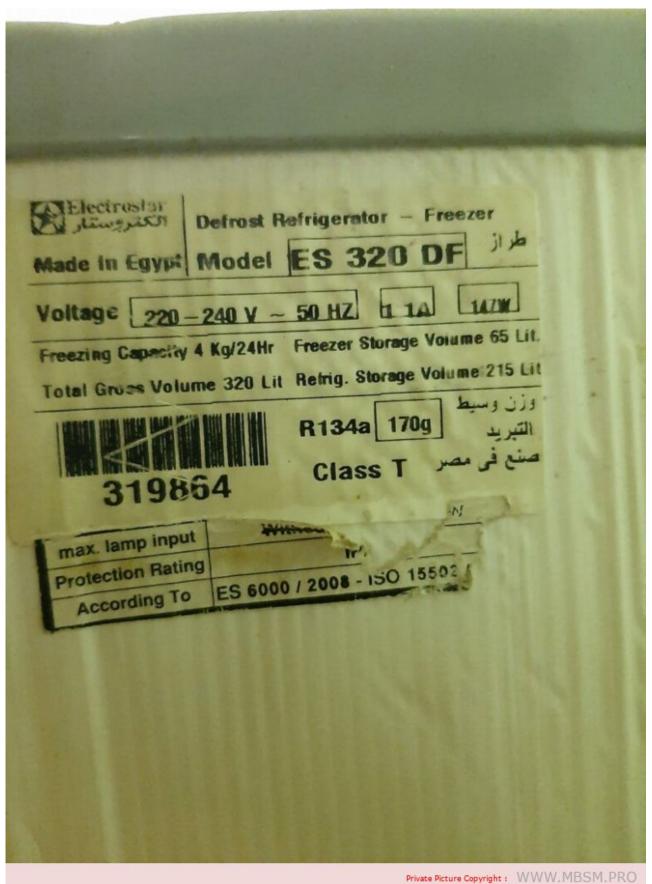

Defrost refrigerator, ES320DF, Electrstar, 320 L, compressor, 1/5 hp, 147 w, r134a, 170 g, 220 v / 50 hz, lbp

C220DE Electroter 220 L compresses

Defrost refrigerator, ES320DF, Electrstar, 320 L, compressor, 1/5 hp, 147 w, r134a, 170 g, 220 v / 50 hz, lbp