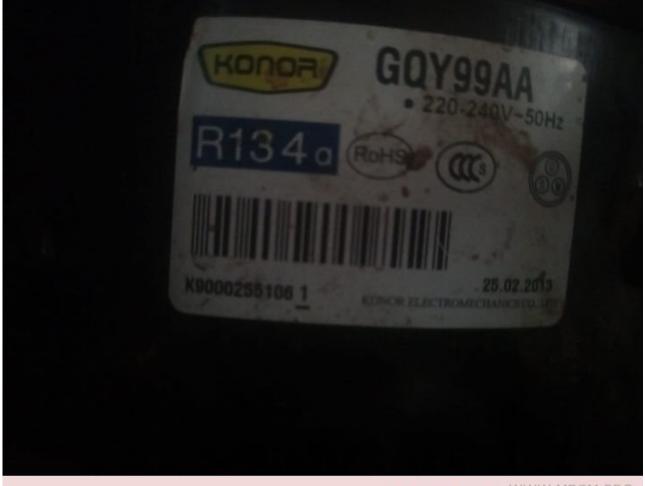

## Compressor, Konor, GQY99AA, refrigerator freezer, r134a, 1/4 hp, Lbp

written by Amina | 21 October 2023

Private Picture Copyright : WWW, MBSM, PRO

Compressor, Konor, GQY99AA, refrigerator freezer, r134a, 1/4 hp, Lbp