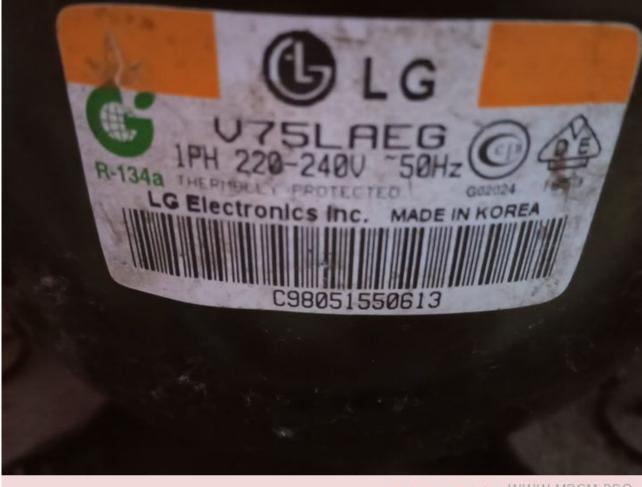

## Compressor, LG, V75LAEG, V 75 Leag, 1/4 hp, 167 k/cal, 7.46 cc, 220v/50hz, Ptc, Rsir, compressor cooling, Lbp, r134a

written by Amina | 21 October 2023

Private Picture Copyright : WWW,MBSM,PRO

Compressor, LG, V75LAEG, V 75 Leag, 1/4 hp, 167 k/cal, 7.46 cc, 220v/50hz, Ptc, Rsir, compressor cooling, Lbp, r134a