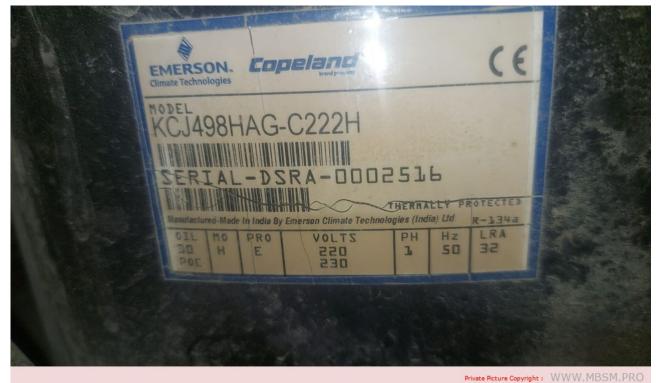

#### COPELAND, KCJ498HAG, COMPRESSOR, R134A ,3/4 HP+, HBP

written by Amina | 21 October 2023

COPELAND, KCJ498HAG, COMPRESSOR, R134A ,3/4 HP+, HBP