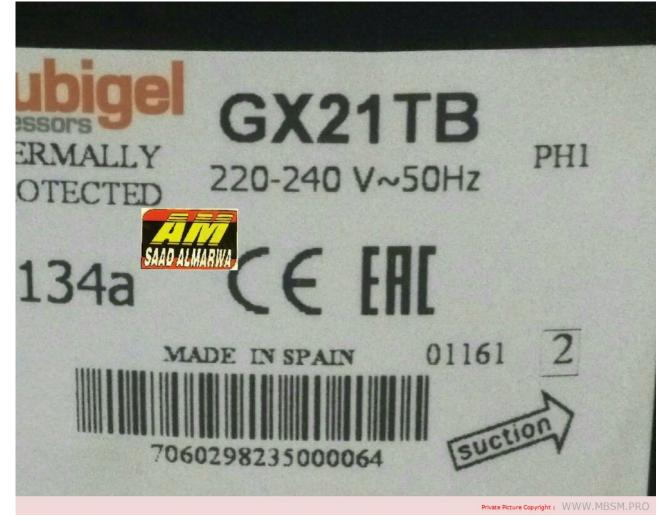

## Mbsm.pro, Compressor, Cooling compressor Cubigel, GX21TB, 3/4 hp++ , Hbp, 1 hp-, GPT18RA, 3/4 hp-, lbp, Country of origin Spain, r134a, 200-220/220-230V, 50/60Hz

written by Lilianne | 21 October 2023

Mbsm.pro, Compressor, Cooling compressor Cubigel, GX21TB, 3/4 hp++ , Hbp, 1 hp-, GPT18RA, 3/4 hp-, lbp, Country of origin Spain, r134a, 200-220/220-230V, 50/60Hz