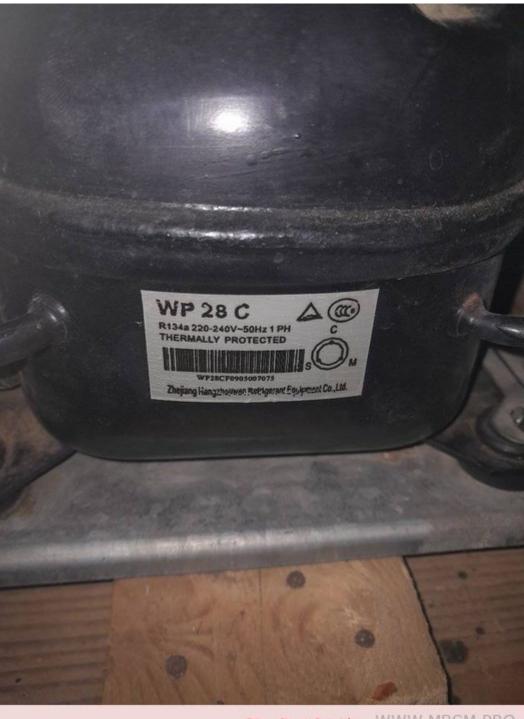

# WP28C, Hermetic, Compressor, 68 w, 2.82 cm3, 0.64 a, r134a, 1/12 hp

WP28C, Hermetic, Compressor, 68 w, 2.82 cm3, 0.64 a, r134a, 1/12

hp