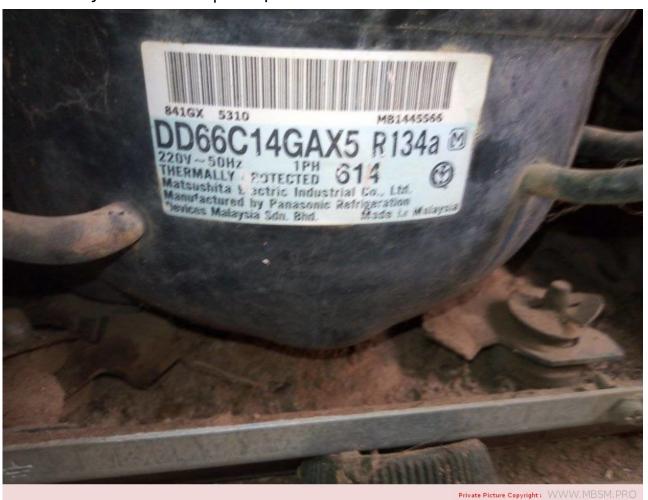

## Mbsm.pro, Panasonic, DD66c14GAX5, Compressor, D Series, 1/5 Hp, LBP, R134A, 183 W, 625 BTU

written by Lilianne | 7 April 2022

Mbsm.pro, Panasonic, DD66c14GAX5, Compressor, D Series, 1/5 Hp, LBP, R134A, 183 W, 625 BTU