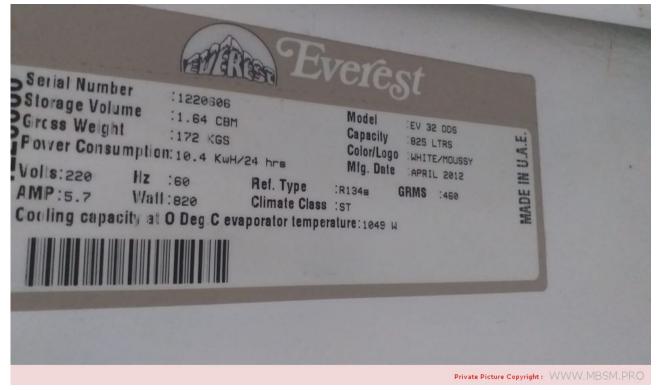

Mbsm.pro, Compressor, FGV60HAW, FGV 60 HAW, EMBRACO, 1/5 hp, r134a, 220-240V 50Hz, lbp, 147 w, 500 btu

Mbsm.pro, Compressor, FGV60HAW, EMBRACO, 1/5 hp, r134a,

Mbsm.pro, upright, double door, cooler, ev32dds, visi cooler, makeeverest, captive, consumption, EV 32 DDS, 825 L, Compressor, 3/8 Hp++, R134A, 460 G, 0.9/1.2 bar, Filtre 30Gr, Capillary, 0.42, 180 psi

Mbsm.info, upright, double door, cooler, ev32dds, visi cooler, makeeverest, captive, consumption, EV 32 DDS, 825 L, Compressor, 3/8 Hp++, R134A, 460 G, 0.9/1.2 bar, Filtre 30Gr, Capillary, 0.42, 180 psi