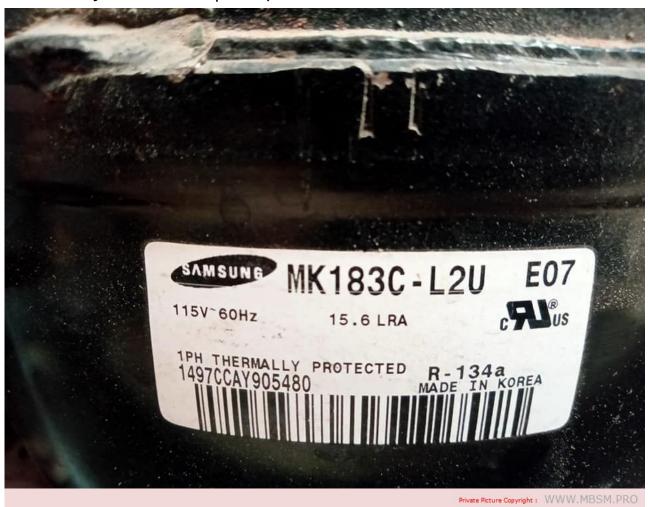

Mbsm.pro, Compressor, Samsung, refrigerator, MK183Q-L2Ub, R134a, 1/3 Hp, lbp, 220-240V/50HZ, refrigerator, RT61MBPN, 22 feet, 460 L

written by Lilianne | 7 April 2022

Mbsm.pro, Compressor, Samsung, refrigerator, MK183Q-L2Ub, R134a, 1/3 Hp, lbp, 220-240V/50HZ, refrigerator, RT61MBPN, 22 feet, 460 L