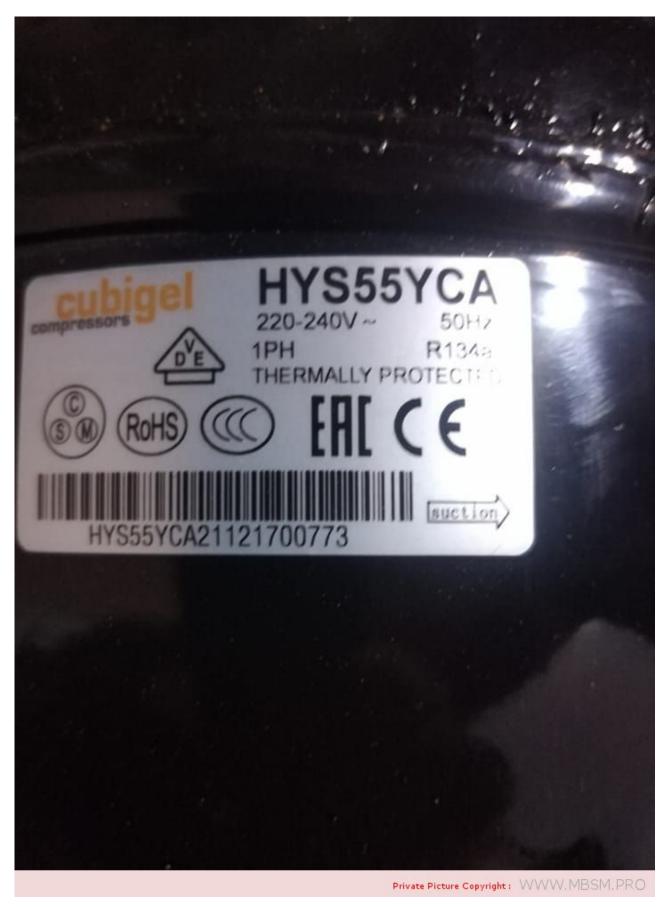

Mbsm.pro, Compressor, Cubigel, Hys55YCA, 95 w, 1/10 hp, Lbp, 1 ph, R134a, 220 v, YS55YCA21121700773, Rohs

Mbsm.pro, Compressor, Cubigel, Hys55YCA, 95 w, 1/10 hp, Lbp, 1 ph, R134a, 220 v, YS55YCA21121700773, Rohs