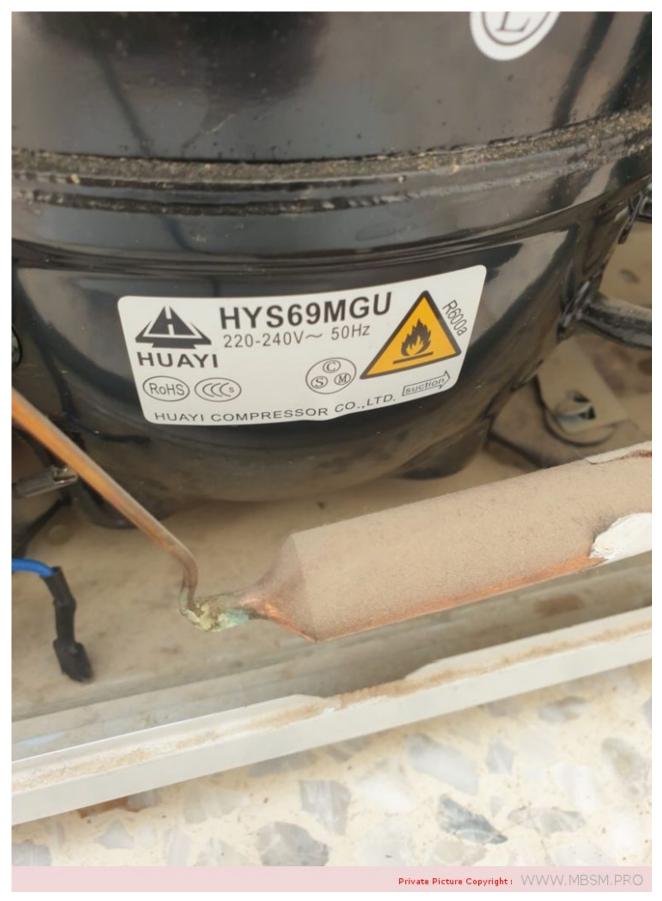

Mbsm.pro, All HUAYI COMPRESSOR in one file, Compressor (with nose), R134a, R600A, Huayi, aluminum wire, 220-240V/50

Mbsm.pro, All HUAYI COMPRESSOR in one file, Compressor (with nose), R134a, R600A, Huayi, aluminum wire, 220-240V/50