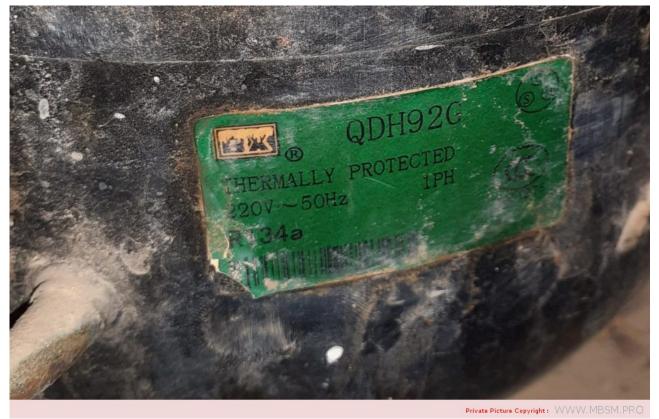

Mbsm.pro, R134A, REFRIGERATOR, COMPRESSOR, QDH92G, HERMETIC COMPRESSOR, PISTON COMPRESSOR, REFRIGERATION COMPRESSOR, QDH92G, 1/3 Hp, lbp

written by Lilianne | 7 April 2022

Mbsm.pro, R134A, REFRIGERATOR, COMPRESSOR, QDH92G, HERMETIC COMPRESSOR, PISTON COMPRESSOR, REFRIGERATION COMPRESSOR, QDH92G, 1/3 Hp, lbp