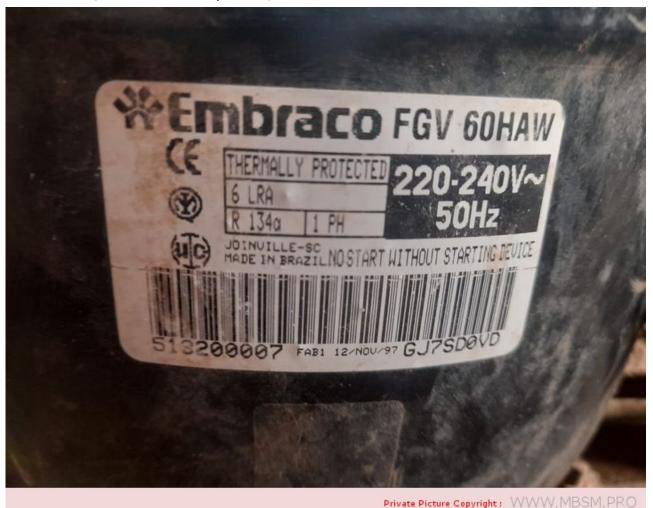

Mbsm.pro, Compressor, FGV60HAW, FGV 60 HAW, EMBRACO, 1/5 hp, r134a, 220-240V 50Hz, lbp, 147 w, 500 btu

Mbsm.pro, Compressor, FGV60HAW, EMBRACO, 1/5 hp, r134a,

Mbsm.pro, upright, double door, cooler, ev32dds, visi cooler, makeeverest, captive, consumption, EV 32 DDS, 825 L, Compressor, 3/8 Hp++, R134A, 460 G, 0.9/1.2 bar, Filtre 30Gr, Capillary, 0.42, 180 psi