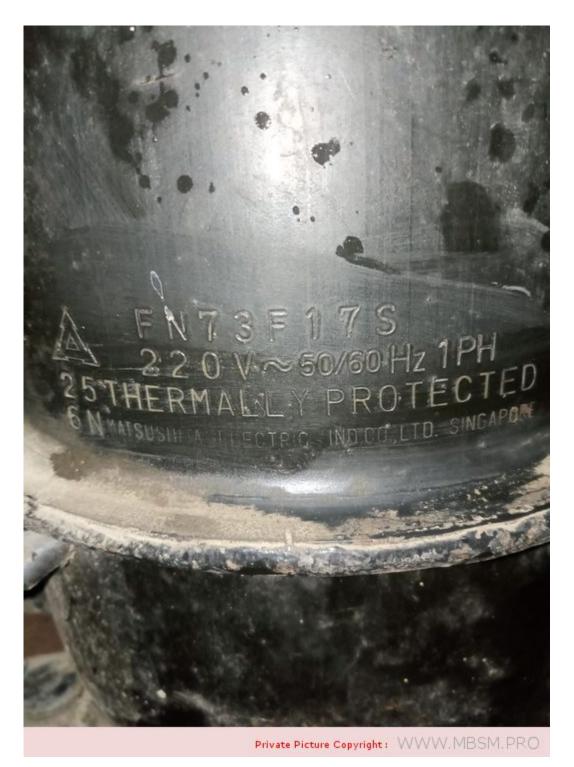

Mbsm.pro, FN Series, Commercial, Refrigerator, Compressor, R134A, fn73f17S, 1/5 hp, FN75H, 1/6HP, FN77H, 1/4 hp, R12, LBP, 220V-50/60HZ

Mbsm.pro, FN Series, Commercial, Refrigerator, Compressor, R134A, fn73f17S, 1/5 hp, FN75H, 1/6HP, FN77H, 1/4 hp, R12, LBP, 220V-50/60HZ