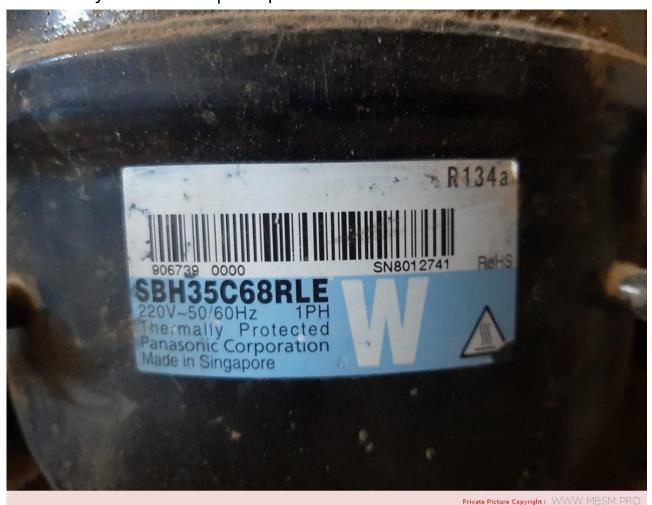

Mbsm.pro, Compassor, Panasonic, SBH35C68RLE, 1/8 hp, lbp,100 w, 3.5cm³, 220 v 50hz, R134a, Refrigerator, freezer, Sharp, SJ-22T-J2G, 221 L, 0.5 A, R134A, 90 G

written by Lilianne | 7 April 2022

Mbsm.pro, Compassor, Panasonic, SBH35C68RLE, 1/8 hp, 100 w, 3.5cm<sup>3</sup>, 220 v 50hz, R134a, Refrigerator, freezer, Sharp,