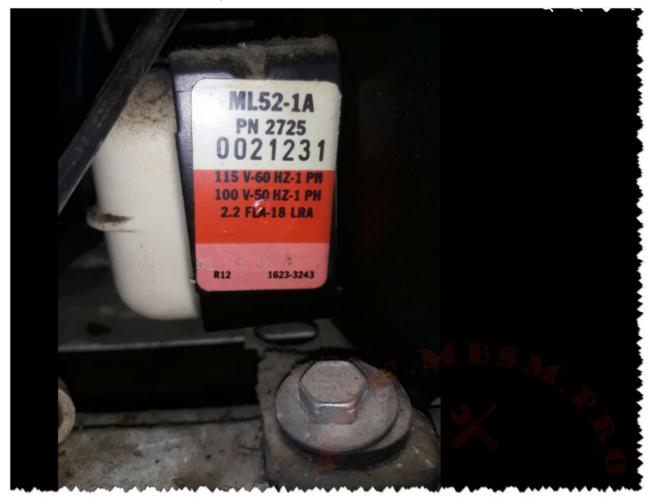

## Mbsm.pro, Compressor, ML52-1A, PN 2725, r12, QB66C13GAX5, 1/5 hp, r134a, freezer, 6 raks

written by Lilianne | 15 February 2024

Mbsm.pro, Compressor, ML52-1A, PN 2725, r12, QB66C13GAX5, 1/5 hp, r134a, freezer, 6 raks