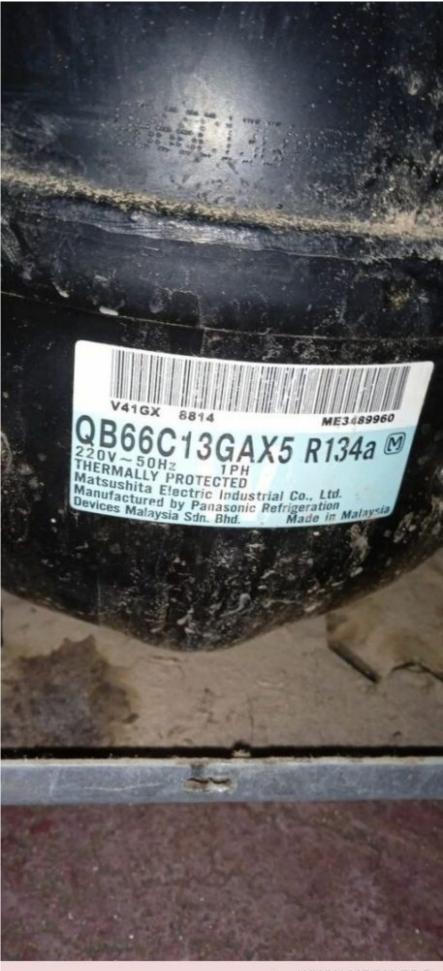

## Mbsm.pro, Compressor, ML52-1A, PN 2725, r12, QB66C13GAX5, 1/5 hp, r134a, freezer, 6 raks

written by Lilianne | 15 February 2024

Mbsm.pro, Compressor, ML52-1A, PN 2725, r12, QB66C13GAX5, 1/5 hp, r134a, freezer, 6 raks

## **QB66C13GAX5**

KIRIAZI

Electronic ,250L (Freezer capacity 64L), Panasonic Compressor , 1/5Hp ,165W ,Low back pressure,R134a, RSIR,220-240V/1/50Hz

written by Jamila | 15 February 2024

Private Picture Copyright : WWW.MBSM.PRO

QB66C13GAX5 , KIRIAZI Electronic ,250L (Freezer capacity 64L), Panasonic Compressor , 1/5Hp ,165W ,Low back pressure,R134a, RSIR,220-240V/1/50Hz