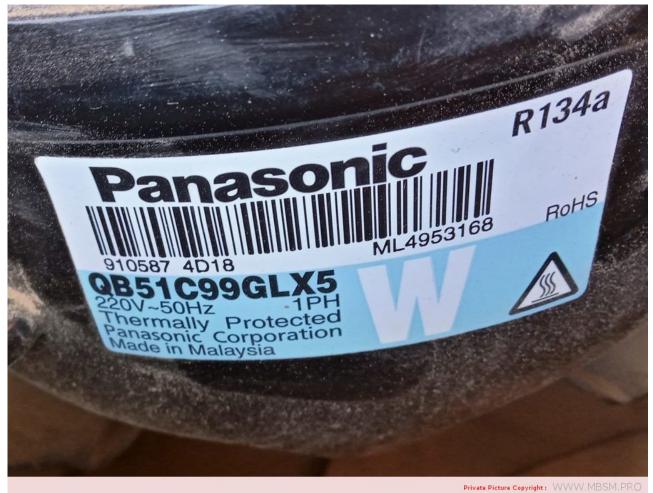

## **QB66C13GAX5**

KIRIAZI

Electronic ,250L (Freezer capacity 64L), Panasonic Compressor , 1/5Hp ,165W ,Low back pressure,R134a, RSIR,220-240V/1/50Hz

written by Jamila | 15 February 2024

Private Picture Copyright : WWW.MBSM.PRO

QB66C13GAX5 , KIRIAZI Electronic ,250L (Freezer capacity 64L), Panasonic Compressor , 1/5Hp ,165W ,Low back pressure,R134a, RSIR,220-240V/1/50Hz