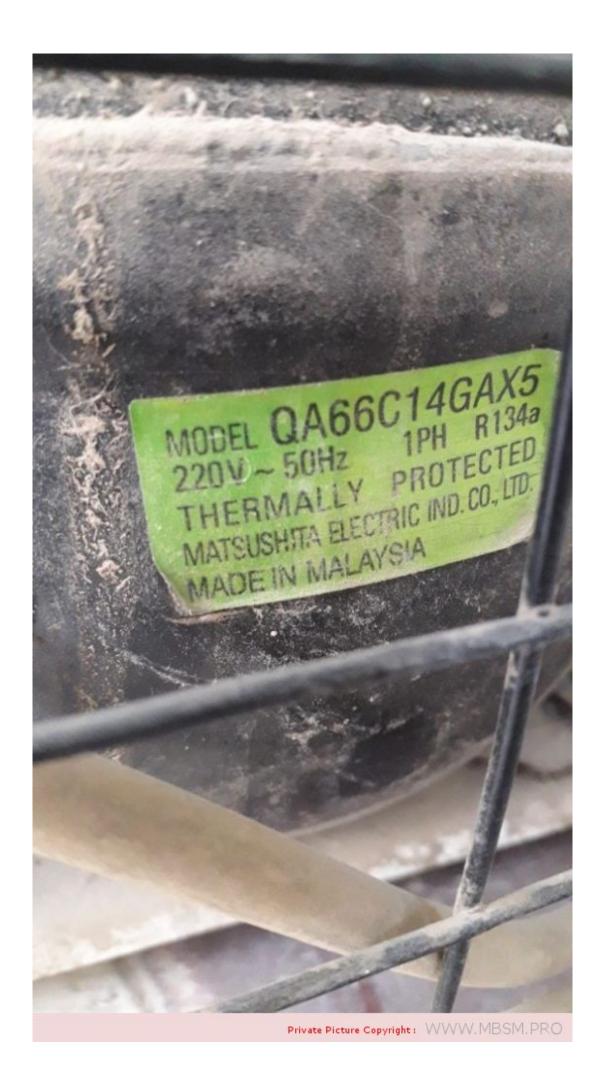

Reciprocating Compressors, Q Series, Reciprocating Fixed Speed, R134a, 100g, LBP, QA66C14GAX5, RSIR, 145W, 1/5HP, 170L

written by Lilianne | 21 May 2022

Private Picture Copyright: WWW.MBSM.PRO

Private Picture Copyright: WWW.MBSM.PRO