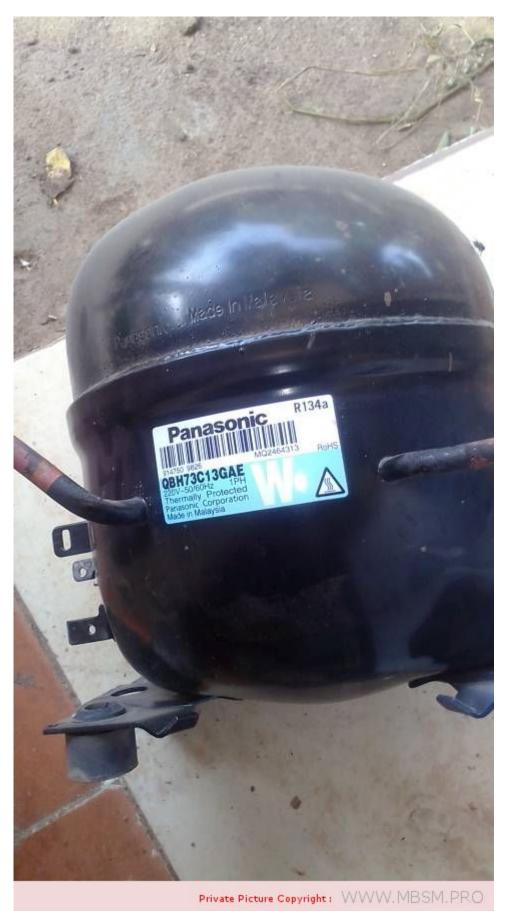

Mbsm.pro, Compressor, QBH73C13GAE, 1/4 hp, RSIR, Reciprocating Compressors, Fixed Speed, Q Series, R134a, LBP

written by Lilianne | 21 May 2022

Mbsm.pro, Compressor, QBH73C13GAE, 1/4 hp, RSIR, Reciprocating Compressors, Fixed Speed, Q Series, R134a, LBP