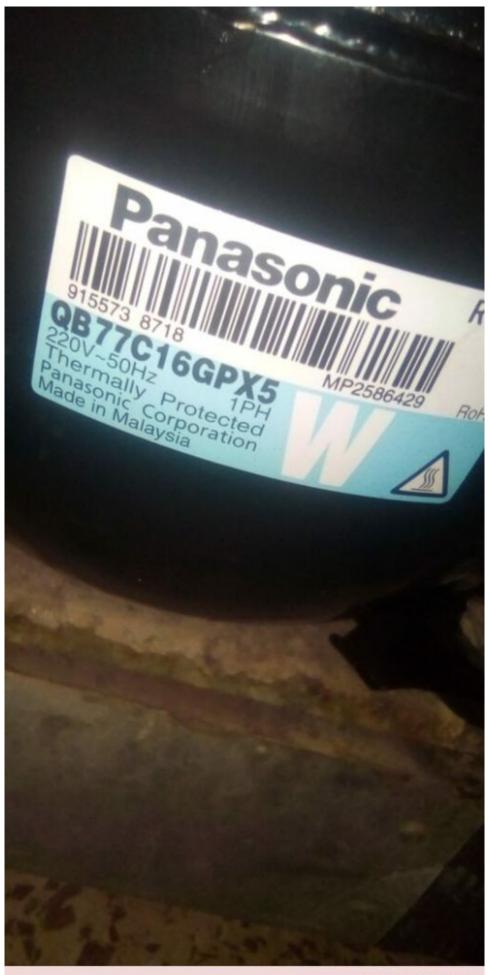

## Mbsm.pro, PDF, QB77C16GPX5, Compressors, 1/4 hp, QSeries, Panasonic

written by Lilianne | 21 May 2022

Private Picture Copyright: WWW.MBSM.PRO

QB77C16GPX5 ,RSIR, Reciprocating Compressors , R134a, LBP ,202 w ,1/4 Hp ,Q Series ,Reciprocating Fixed Speed ,Panasonic

written by Lilianne | 21 May 2022 QB77C16GPX5 ,RSIR, Reciprocating Compressors , R134a, LBP ,202 w ,1/4 Hp ,R134a ,Q Series ,Reciprocating Fixed Speed