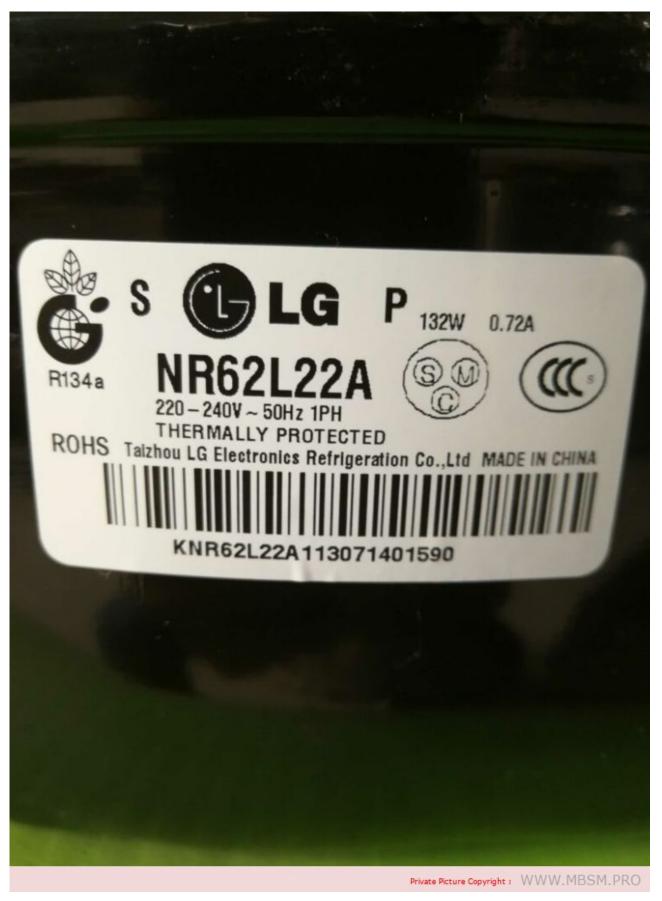

Mbsm.pro, refrigerator, Hisense, FS49DCSS(E), SN, MST, 220-230V-, 1.3A, COMPRESSOR, 1/5 hp, r600a, Defrost, Power, 165W, FAN MOTOR, 286 L, MADE IN CHINA

Mbsm.pro, Refrigerator, freezer, NR62L22A, 1/5 hp, Compressor, power, 132W, R134a

written by mahdi miled | 27 January 2024

Mbsm.pro, Refrigerator, freezer, NR62L22A, 1/5 hp, Compressor, power, 132W, R134a