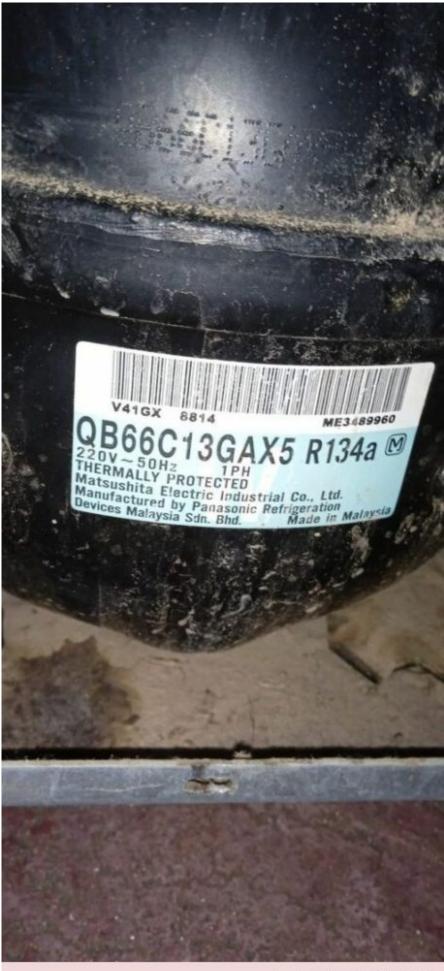

## One File , PdF and Print

written by Lilianne | 29 April 2022

MBSM.PRO, All Compressor in One File , PdF and Print

QB66C13GAX5 , KIRIAZI Electronic ,250L (Freezer capacity 64L), Panasonic Compressor , 1/5Hp ,165W ,Low back pressure,R134a, RSIR,220-240V/1/50Hz

written by Jamila | 29 April 2022

Private Picture Copyright: WWW.MBSM.PRO

QB66C13GAX5 , KIRIAZI Electronic ,250L (Freezer capacity 64L), Panasonic Compressor , 1/5Hp ,165W ,Low back pressure,R134a, RSIR,220-240V/1/50Hz