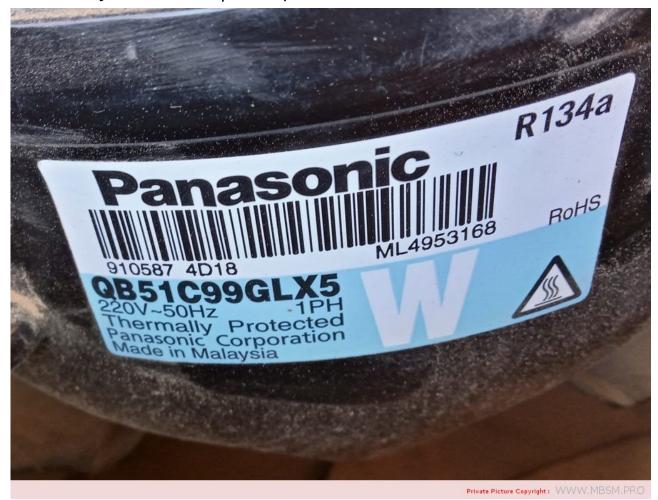

## MBSM.PRO, All Compressor in

## One File , PdF and Print

written by Lilianne | 29 April 2022

MBSM.PRO, All Compressor in One File , PdF and Print

QB66C13GAX5 , KIRIAZI Electronic ,250L (Freezer capacity 64L), Panasonic Compressor , 1/5Hp ,165W ,Low back pressure,R134a, RSIR,220-240V/1/50Hz