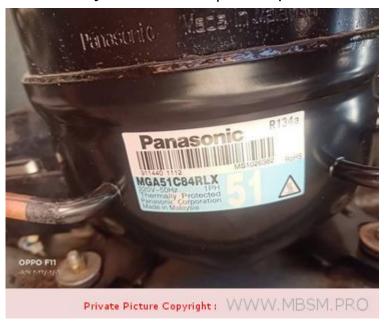

Mbsm.pro, Compressor, MGA51C84rLX, MGA51C68RPU, Panasonic compressor, MSeries, Reciprocating Fixed Speed, 180 W, 1/5 Hp, RSCR, 220 V, r134a

written by Lilianne | 29 April 2022

Mbsm.pro, Compressor, MGA51C84rLX, MGA51C68RPU, Panasonic compressor, M Series, Reciprocating Fixed Speed, 180 W, 1/5 Hp, RSCR, 220 V , r134a