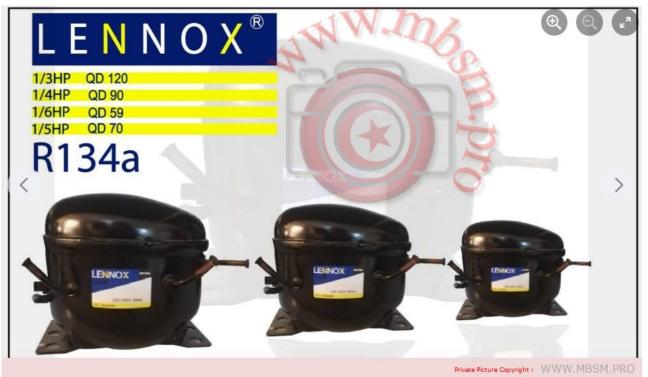

### Mbsm.pro, Compressor, Lennox, 1/3HP, QD120, 1/4HP, QD 90, 1/5HP, QD 70 , 1/6HP, QD 59

written by Lilianne | 30 August 2023

Mbsm.pro, Compressor, Lennox, 1/3HP, QD120, 1/4HP, QD 90, 1/5HP, QD 70 , 1/6HP, QD 59