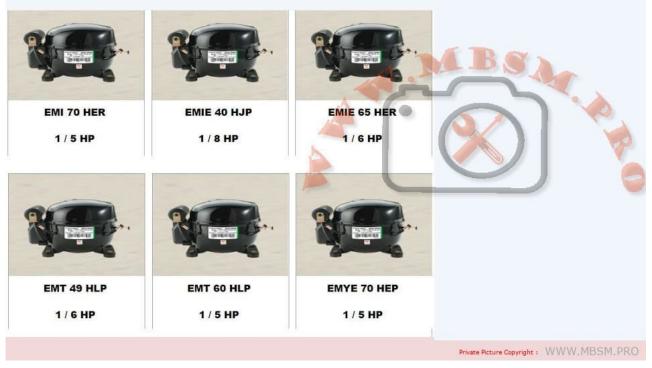

## Mbsm.pro, Compressor, Embraco, EMYE 70 HEP, 1/5 Hp,

#### LBP, emye70

written by Lilianne | 30 August 2023

Mbsm.pro, Compressor, Embraco, EMYE 70 HEP, 1/5 Hp, LBP, emye70