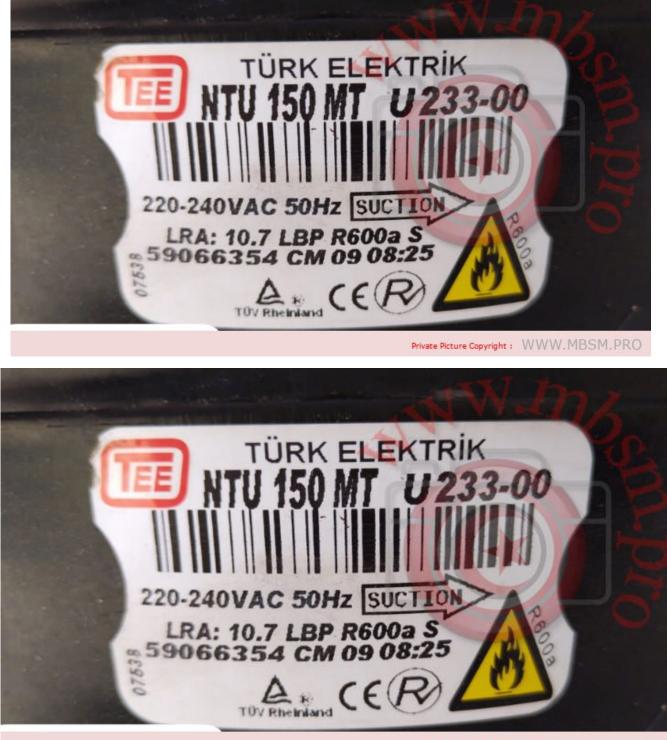

### Mbsm.pro, Compressor, All Tee, Turkey, TEE Compressor

written by Lilianne | 30 August 2023

Private Picture Copyright : WWW.MBSM.PRO

Mbsm.pro, Compressor, TEE, NTU150MT, R600a, 150 kcal \* 1.163 = 174 w, 10 W lara, 1/5 hp