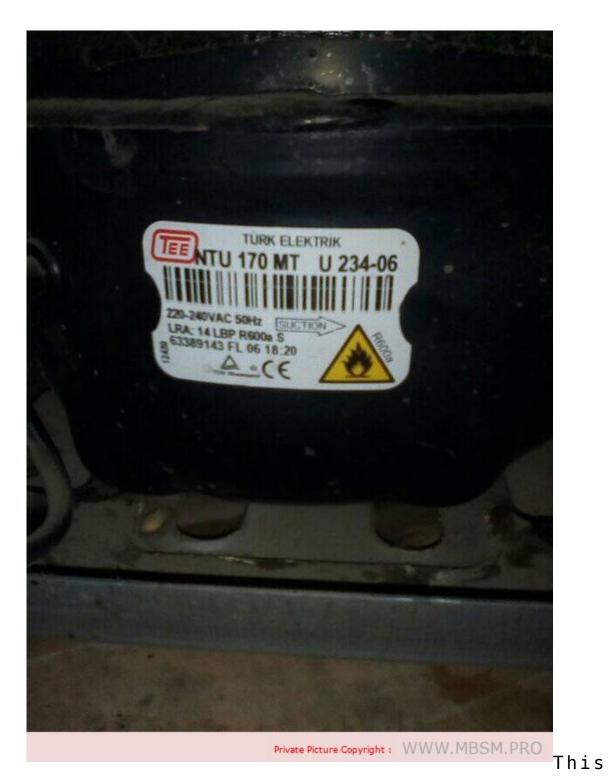

s 170

kcal/h means 197.6 watts, which means a quarter of a horsepower ..1/4 hp

I mean, if you install a 134 compressor in its place, you can install five or a quarter, considering the R600a refrigerator