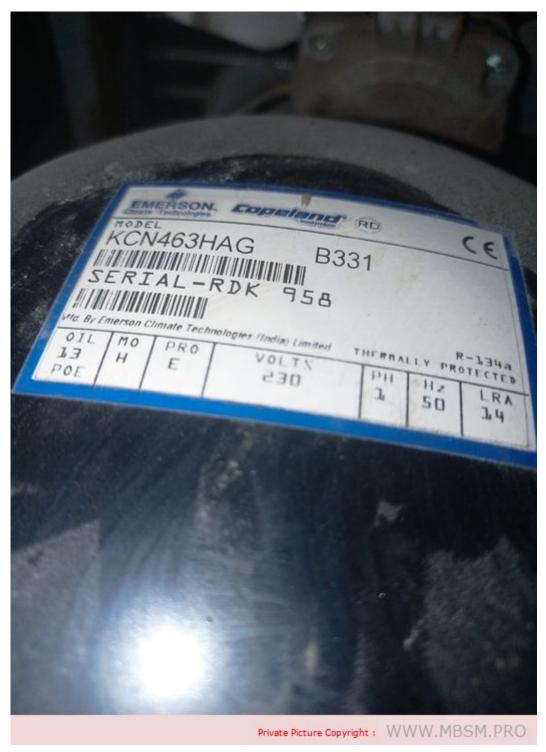

Mbsm.pro, Compressor, kcn463hag, COPELAND, R134A, 0.5HP, 1538W

Mbsm.pro, Compressor, kcn463hag, COPELAND, R134A, 0.5HP, 1538W