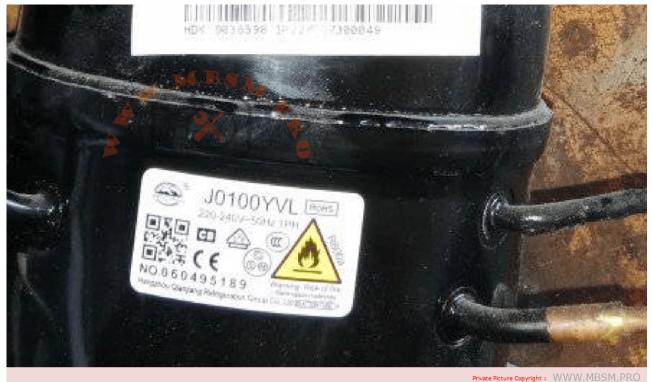

written by Lilianne | 20 September 2023

Mbsm.pro, Compressor, J0100YVL, jiaxipera, 100 w, LBP, R600a, 3 uf, e-ptc, 1/8 hp

Mbsm.pro, AB114JT, compressor, Tecumseh, 2 HP,