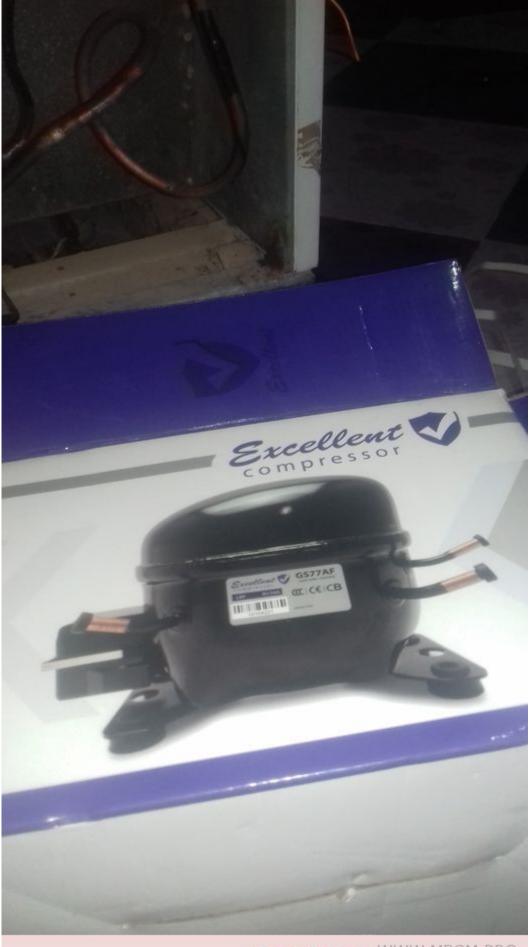

Mbsm.pro, Compressor, C-BZN175L5Z, KULTHORN, piston, refrigeration compressor, 1/5 hp

Mbsm.pro, Compressor, gs77af, 1/5 hp, replacement, GL70Ah, gs91af, 1/4 hp, lbp, replacement, gl90aa

Private Picture Copyright: WWW.MBSM.PRO