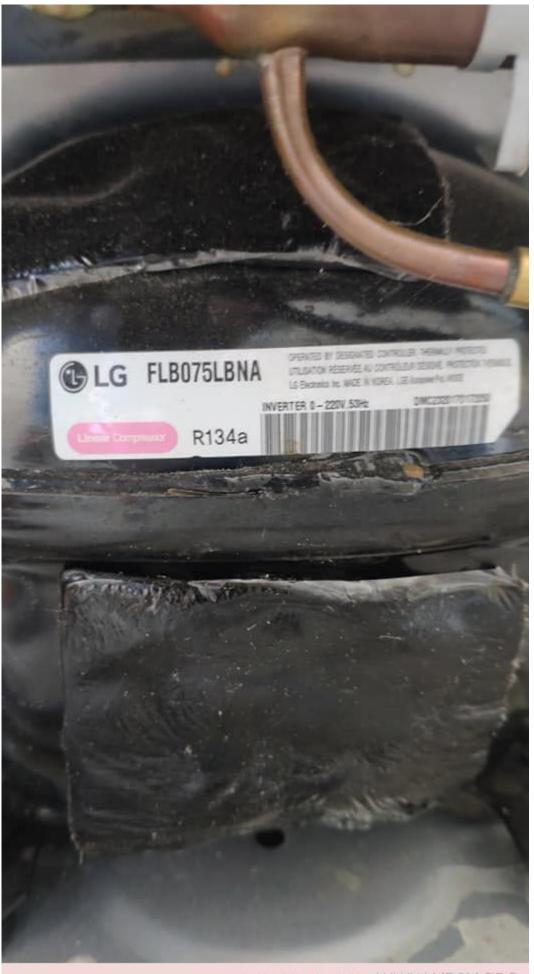

Compressor, FLB075LBNA, LG-Original New Linear Refrigerator Compressor, LGcompresor, Inverter 0~220V 53Hz, R134a(165g), LSXC22386, LSXC22326, LSXC22336, 1/4HP

written by Lilianne | 17 October 2021
FLS075LANA is the new **compressor** model number It replaces these older **LG**/Kenmore Elite **compressor** versions: FC75LBNA FLA075LANA FLB075LANA FLB075LBNA

Compressor Fls075lana\_replacement A: Fla075lana, Flb075lana

Compressor, FLB075LBNA, LG-Original New Linear Refrigerator Compressor, LG-compresor, Inverter 0~220V 53Hz, R134a(165g), LSXC22386, LSXC22326, LSXC22336, 1/4HP

New version LG Compressor part # TCA38091801 & Software Jig TCA35911910

Compressor has a purple decal and red decal on top warning about the software update.

FLS075LANA is the new compressor model number
It replaces these older LG/Kenmore Elite compressor versions:
FC75LBNA
FLA075LANA
FLB075LANA

## Compressor Label