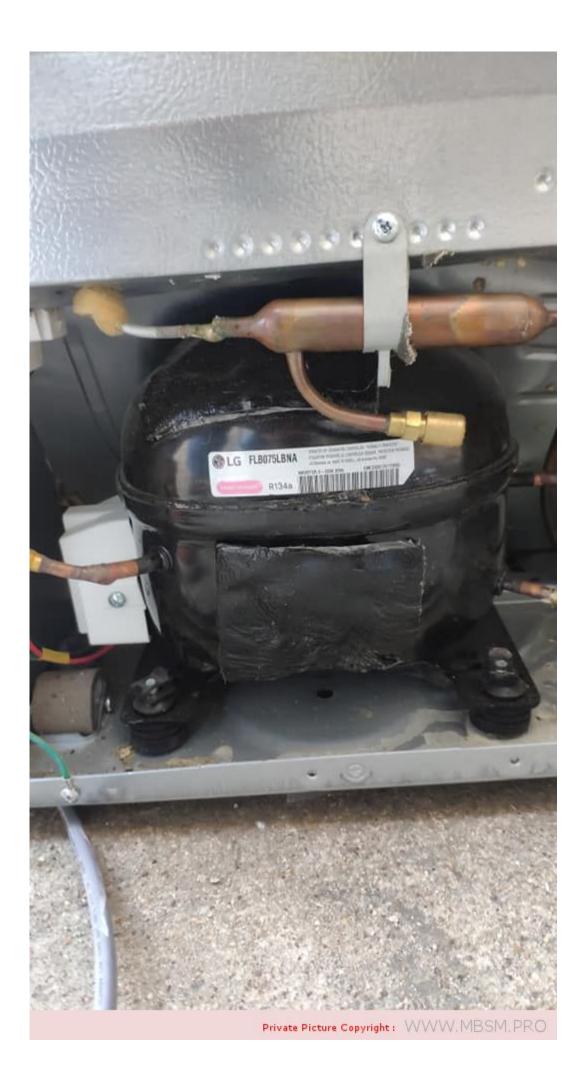

Compressor, FLB075LBNA, LG-Original New Linear Refrigerator Compressor, LGcompresor, Inverter 0~220V 53Hz, R134a(165g), LSXC22386, LSXC22326, LSXC22336, 1/4HP

written by Lilianne | 17 October 2021
FLS075LANA is the new **compressor** model number It replaces these older **LG**/Kenmore Elite **compressor** versions: FC75LBNA FLA075LANA FLB075LANA FLB075LBNA

Compressor Fls075lana\_replacement A: Fla075lana, Flb075lana

Compressor, FLB075LBNA, LG-Original New Linear Refrigerator Compressor, LG-compresor, Inverter 0~220V 53Hz, R134a(165g), LSXC22386, LSXC22326, LSXC22336, 1/4HP

New version LG Compressor part # TCA38091801 & Software Jig TCA35911910

Compressor has a purple decal and red decal on top warning about the software update.

FLS075LANA is the new compressor model number
It replaces these older LG/Kenmore Elite compressor versions:
FC75LBNA
FLA075LANA
FLB075LANA

FLB075LBNA

Private Picture Copyright: WWW.MBSM.PRO

Private Picture Copyright: WWW.MBSM.PRO

SEARS BRANDS MANAGEMENT CORPORATION HOFFMAN ESTATES, IL 60179

HOUSEHOLD REFRIGERATOR/ REFRIGERATEUR MENAGERE

MODEL/MODELE: