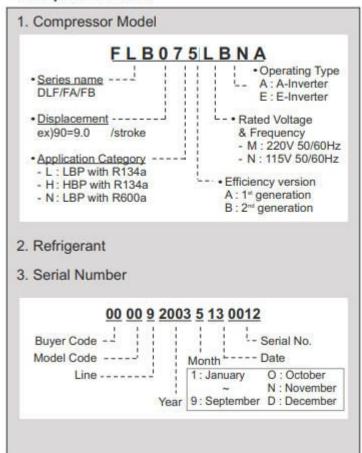

Compressor, FLB075LBNA, LG-Original New Linear Refrigerator Compressor, LGcompresor, Inverter 0~220V 53Hz, R134a(165g), LSXC22386, LSXC22326, LSXC22336, 1/4HP

written by Lilianne | 17 October 2021
FLS075LANA is the new **compressor** model number It replaces these older **LG**/Kenmore Elite **compressor** versions: FC75LBNA FLA075LANA FLB075LANA FLB075LBNA

Compressor Fls075lana\_replacement A: Fla075lana, Flb075lana

Compressor, FLB075LBNA, LG-Original New Linear Refrigerator Compressor, LG-compresor, Inverter 0~220V 53Hz, R134a(165g), LSXC22386, LSXC22326, LSXC22336, 1/4HP

New version LG Compressor part # TCA38091801 & Software Jig TCA35911910

Compressor has a purple decal and red decal on top warning about the software update.

FLS075LANA is the new compressor model number
It replaces these older LG/Kenmore Elite compressor versions:
FC75LBNA
FLA075LANA
FLB075LANA