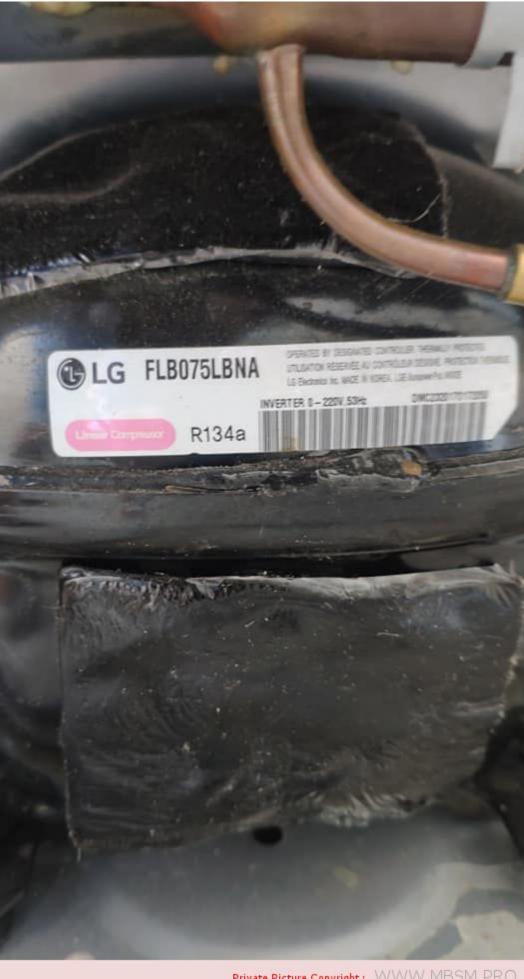

## Compressor, FLB075LBNA, LG-Original New Linear Refrigerator Compressor, LGcompresor, Inverter 0~220V 53Hz, R134a(165g), LSXC22386, LSXC22326, LSXC22336, 1/4HP

written by Lilianne | 17 October 2021 FLS075LANA is the new **compressor** model number It replaces these older **LG**/Kenmore Elite **compressor** versions: FC75LBNA FLA075LANA FLB075LANA **FLB075LBNA** 

Compressor Fls075lana\_replacement A: Fla075lana, Flb075lana

Compressor, FLB075LBNA, LG-Original New Linear Refrigerator Compressor, LG-compresor, Inverter 0~220V 53Hz, R134a(165g), LSXC22386, LSXC22326, LSXC22336, 1/4HP

New version LG Compressor part # TCA38091801 & Software Jig TCA35911910 Compressor has a purple decal and red decal on top warning about the software update.

FLS075LANA is the new compressor model number It replaces these older LG/Kenmore Elite compressor versions: FC75LBNA FLA075LANA FLB075LANA FLB075LBNA