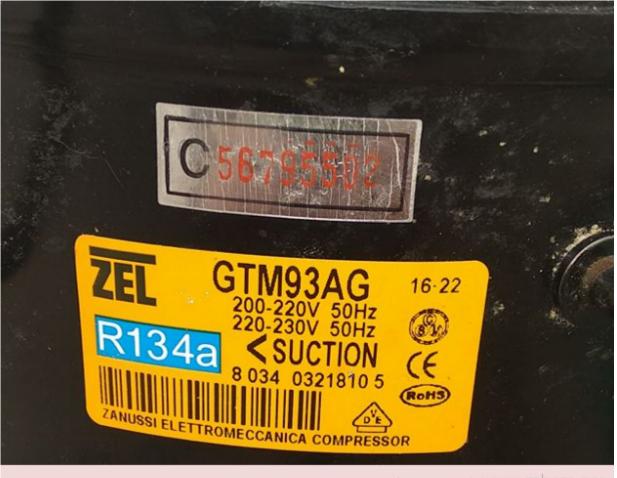

## Mbsm.pro, ZEL GTM93AG, 1/3 Hp , Compressor for wine coolers ,200-220V/50Hz 220-230V/60Hz, R134A

written by Jamila | 3 October 2018

Mbsm.pro, ZEL GTM93AG, 1/3 Hp , Compressor for wine coolers ,200-220V/50Hz 220-230V/60Hz, R134A

PictureS Mbsm Dot Pro : WWW.mbsm.pro

| يمونو المراجع ممراجع المراجع ممراجع المراجع المراجع المراجع المراجع ممراجع ممراجع ممراجع ممراجع ممراجع المراجع المرج |         |       |     |            |         |             |             |                      |  |
|------------------------------------------------------------------------------------------------------------------------------------------------------------------------------------------------------------------------------------------------------------------------------------------------------------------------------------------------------------------------------------------------------------------------------------------------------------------------------------------------------------------------------------------------------------------------------------------------------------------------------------------------------------------------------------------------------------------------------------------------------------------------------------------------------------------------------------------------------------------------------------------------------------------------------------------------------------------------------------------------------------------------------------------------------------------------------------------------------------------------------------------------------------------------------------------------------------------------------------------------------------------------------------------------------------------------------------------------------------------------------------------------------------------------------------------------------------------------------------------------------------------------------------------------------------------------------------------------------------------------------------------------------------------------------------------------------------------------------------------------------------------------------------------------------------------------------------------------------------------------------------------------------------------------------------------------------------------------------------------------------------------------------------------------------------------------------------------------------------------------------|---------|-------|-----|------------|---------|-------------|-------------|----------------------|--|
| تموذج                                                                                                                                                                                                                                                                                                                                                                                                                                                                                                                                                                                                                                                                                                                                                                                                                                                                                                                                                                                                                                                                                                                                                                                                                                                                                                                                                                                                                                                                                                                                                                                                                                                                                                                                                                                                                                                                                                                                                                                                                                                                                                                        | محرك    | Displ | قوة | نوع المحرك | المكرار | قدرة البريد | مدخل الطاقة | فاقد الإدخال<br>(RC) |  |
| GTM93AG                                                                                                                                                                                                                                                                                                                                                                                                                                                                                                                                                                                                                                                                                                                                                                                                                                                                                                                                                                                                                                                                                                                                                                                                                                                                                                                                                                                                                                                                                                                                                                                                                                                                                                                                                                                                                                                                                                                                                                                                                                                                                                                      | اللحاس  | 9.3   | 1/3 | منعينا     | 60      | 290         | 220         | 0                    |  |
| GTM93AG                                                                                                                                                                                                                                                                                                                                                                                                                                                                                                                                                                                                                                                                                                                                                                                                                                                                                                                                                                                                                                                                                                                                                                                                                                                                                                                                                                                                                                                                                                                                                                                                                                                                                                                                                                                                                                                                                                                                                                                                                                                                                                                      | النجاس  | 9.3   | 1/3 | منعينا     | 50      | 248         | 216         | 0                    |  |
| GTM12AA                                                                                                                                                                                                                                                                                                                                                                                                                                                                                                                                                                                                                                                                                                                                                                                                                                                                                                                                                                                                                                                                                                                                                                                                                                                                                                                                                                                                                                                                                                                                                                                                                                                                                                                                                                                                                                                                                                                                                                                                                                                                                                                      | التحابي | 12    | 1/3 | منعينا     | 50      | 320         | 241         | 0                    |  |
| GTM10AA                                                                                                                                                                                                                                                                                                                                                                                                                                                                                                                                                                                                                                                                                                                                                                                                                                                                                                                                                                                                                                                                                                                                                                                                                                                                                                                                                                                                                                                                                                                                                                                                                                                                                                                                                                                                                                                                                                                                                                                                                                                                                                                      | البجاس  | 10.6  | 1/3 | المتعيدة   | 1W      | m           | 226         | 0                    |  |
| GTM93AA                                                                                                                                                                                                                                                                                                                                                                                                                                                                                                                                                                                                                                                                                                                                                                                                                                                                                                                                                                                                                                                                                                                                                                                                                                                                                                                                                                                                                                                                                                                                                                                                                                                                                                                                                                                                                                                                                                                                                                                                                                                                                                                      | التحاس  | 10    | 1/3 | RSIR A     |         | OE          | 207         | 0                    |  |
| GTM75AA                                                                                                                                                                                                                                                                                                                                                                                                                                                                                                                                                                                                                                                                                                                                                                                                                                                                                                                                                                                                                                                                                                                                                                                                                                                                                                                                                                                                                                                                                                                                                                                                                                                                                                                                                                                                                                                                                                                                                                                                                                                                                                                      | شركة    | 7.5   | 1/5 | livela     | A       |             | 160         | 0                    |  |
| - and the second                                                                                                                                                                                                                                                                                                                                                                                                                                                                                                                                                                                                                                                                                                                                                                                                                                                                                                                                                                                                                                                                                                                                                                                                                                                                                                                                                                                                                                                                                                                                                                                                                                                                                                                                                                                                                                                                                                                                                                                                                                                                                                             | 11000   |       |     | Printin .  |         |             | **          | -                    |  |

## **Product Description**

ZEL GTM93AG Compressor for wine coolers 200-220V/50Hz 220-230V/60Hz R134A

Specifications

Refrigeration Compressor Refrigerator, freezer, drinking fountains and home ice cream, Refrigeration Compressor Application: Refrigerator, freezer, drinking fountains and home ice cream, ice-making machines and other products Production Standard: CCC, DVE, RoHS, UL certificate Packing: Carton