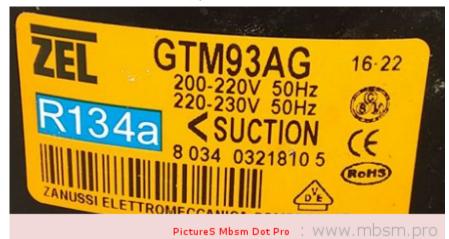

## Mbsm.pro, ZEL GTM93AG, 1/3 Hp , Compressor for wine coolers ,200-220V/50Hz 220-230V/60Hz, R134A

written by Jamila | 3 October 2018

Mbsm.pro, ZEL GTM93AG, 1/3 Hp , Compressor for wine coolers ,200-220V/50Hz 220-230V/60Hz, R134A

PictureS Mbsm Dot Pro : WWW.mbsm.pro

| يمونو المراجع ممراجع المراجع ممراجع المراجع المراجع المراجع المراجع ممراجع ممراجع ممراجع ممراجع ممراجع المراجع المرج |         |       |     |            |         |             |             |                      |  |
|------------------------------------------------------------------------------------------------------------------------------------------------------------------------------------------------------------------------------------------------------------------------------------------------------------------------------------------------------------------------------------------------------------------------------------------------------------------------------------------------------------------------------------------------------------------------------------------------------------------------------------------------------------------------------------------------------------------------------------------------------------------------------------------------------------------------------------------------------------------------------------------------------------------------------------------------------------------------------------------------------------------------------------------------------------------------------------------------------------------------------------------------------------------------------------------------------------------------------------------------------------------------------------------------------------------------------------------------------------------------------------------------------------------------------------------------------------------------------------------------------------------------------------------------------------------------------------------------------------------------------------------------------------------------------------------------------------------------------------------------------------------------------------------------------------------------------------------------------------------------------------------------------------------------------------------------------------------------------------------------------------------------------------------------------------------------------------------------------------------------------|---------|-------|-----|------------|---------|-------------|-------------|----------------------|--|
| تموذج                                                                                                                                                                                                                                                                                                                                                                                                                                                                                                                                                                                                                                                                                                                                                                                                                                                                                                                                                                                                                                                                                                                                                                                                                                                                                                                                                                                                                                                                                                                                                                                                                                                                                                                                                                                                                                                                                                                                                                                                                                                                                                                        | محرك    | Displ | قوة | نوع المحرك | المكرار | قدرة البريد | مدخل الطاقة | فاقد الإدخال<br>(RC) |  |
| GTM93AG                                                                                                                                                                                                                                                                                                                                                                                                                                                                                                                                                                                                                                                                                                                                                                                                                                                                                                                                                                                                                                                                                                                                                                                                                                                                                                                                                                                                                                                                                                                                                                                                                                                                                                                                                                                                                                                                                                                                                                                                                                                                                                                      | اللحاس  | 9.3   | 1/3 | منعينا     | 60      | 290         | 220         | 0                    |  |
| GTM93AG                                                                                                                                                                                                                                                                                                                                                                                                                                                                                                                                                                                                                                                                                                                                                                                                                                                                                                                                                                                                                                                                                                                                                                                                                                                                                                                                                                                                                                                                                                                                                                                                                                                                                                                                                                                                                                                                                                                                                                                                                                                                                                                      | النجاس  | 9.3   | 1/3 | منعينا     | 50      | 248         | 216         | 0                    |  |
| GTM12AA                                                                                                                                                                                                                                                                                                                                                                                                                                                                                                                                                                                                                                                                                                                                                                                                                                                                                                                                                                                                                                                                                                                                                                                                                                                                                                                                                                                                                                                                                                                                                                                                                                                                                                                                                                                                                                                                                                                                                                                                                                                                                                                      | التحابي | 12    | 1/3 | منعينا     | 50      | 320         | 241         | 0                    |  |
| GTM10AA                                                                                                                                                                                                                                                                                                                                                                                                                                                                                                                                                                                                                                                                                                                                                                                                                                                                                                                                                                                                                                                                                                                                                                                                                                                                                                                                                                                                                                                                                                                                                                                                                                                                                                                                                                                                                                                                                                                                                                                                                                                                                                                      | البجاس  | 10.6  | 1/3 | المتعيدة   | 1W      | m           | 226         | 0                    |  |
| GTM93AA                                                                                                                                                                                                                                                                                                                                                                                                                                                                                                                                                                                                                                                                                                                                                                                                                                                                                                                                                                                                                                                                                                                                                                                                                                                                                                                                                                                                                                                                                                                                                                                                                                                                                                                                                                                                                                                                                                                                                                                                                                                                                                                      | التحاس  | 10    | 1/3 | RSIR A     |         | OE          | 207         | 0                    |  |
| GTM75AA                                                                                                                                                                                                                                                                                                                                                                                                                                                                                                                                                                                                                                                                                                                                                                                                                                                                                                                                                                                                                                                                                                                                                                                                                                                                                                                                                                                                                                                                                                                                                                                                                                                                                                                                                                                                                                                                                                                                                                                                                                                                                                                      | شركة    | 7.5   | 1/5 | livela     | A       |             | 160         | 0                    |  |
| - and the second                                                                                                                                                                                                                                                                                                                                                                                                                                                                                                                                                                                                                                                                                                                                                                                                                                                                                                                                                                                                                                                                                                                                                                                                                                                                                                                                                                                                                                                                                                                                                                                                                                                                                                                                                                                                                                                                                                                                                                                                                                                                                                             | 11000   |       |     | Printin .  |         |             | **          | -                    |  |

## **Product Description**

ZEL GTM93AG Compressor for wine coolers 200-220V/50Hz 220-230V/60Hz R134A

Specifications

Refrigeration Compressor Refrigerator, freezer, drinking fountains and home ice cream, Refrigeration Compressor Application: Refrigerator, freezer, drinking fountains and home ice cream, ice-making machines and other products Production Standard: CCC, DVE, RoHS, UL certificate Packing: Carton