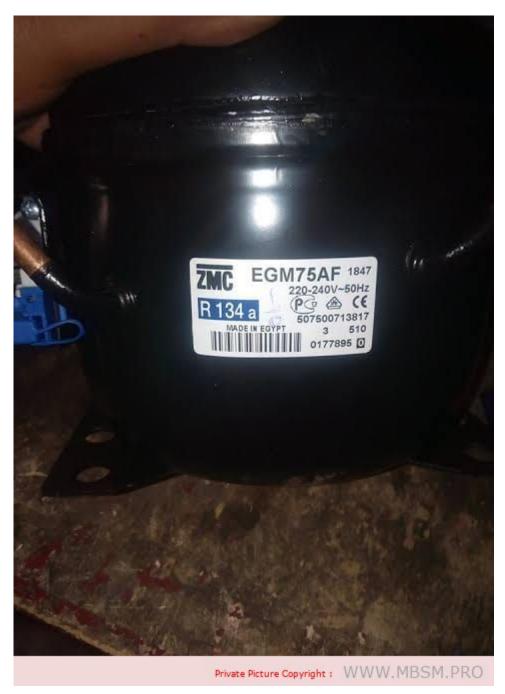

## Mbsm.pro, Compressor, EGM75AF, 1/5 hp, Lbp, 155 w, ZMC

written by Lilianne | 22 September 2023

Mbsm.pro, Compressor, EGM75AF, 1/5 hp, Lbp, 155 w, ZMC