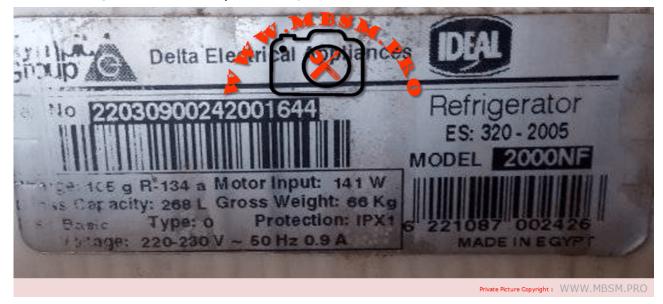

Mbsm.pro, Ideal, Refregerator, 268 L, 141 w, Es:320-2005, 2000nf, made in Egypt, Compressor, 1/5 hp, Gl60tb, egm75af, r134a, 105 g

written by Lilianne | 22 September 2023

Mbsm.pro, Ideal, Refrigerator, 268 L, 141 w, Es:320-2005, 2000nf, made in Egypt, Compressor, 1/5 hp, Gl60tb, egm75af, r134a, 105 g