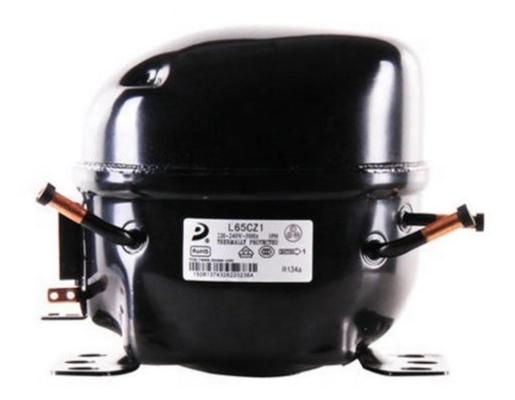

## Mbsm.pro, Compressor, Donper, L65CZ1, 220-244V, 50Hz, 1/5 hp, R134a, lbp

Private Picture Copyright: WWW.MBSM.PRO

Mbsm.pro, Compressor, Donper, L65CZ1, 220-244V, 50Hz, 1/5 hp, R134a, lbp