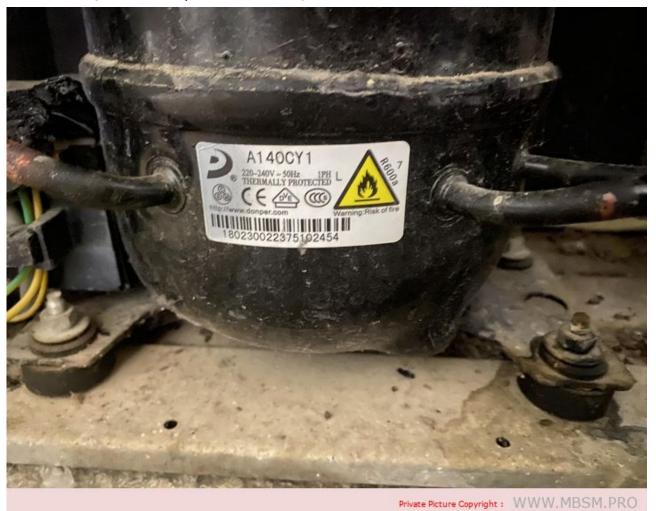

Mbsm.pro, Freezer, 203L, Compressor, ES241-BK, refrigerante, R600a, A140CY1, Donper, 140W, 1/6HP, RSIR, 8,4cm<sup>3</sup>, 7,5kg, lbp

written by Lilianne | 25 January 2024

Mbsm.pro, Freezer, 203L, Compressor, ES241-BK, refrigerante, R600a, A140CY1, Donper, 140W, 1/6HP, RSIR, 8,4cm<sup>3</sup>, 7,5kg, lbp

written by Amina | 25 January 2024

Mbsm.pro, Compressor, refrigerante, R600a, A140CY1, Donper, 140W, 1/6HP, RSIR, 8,4cm<sup>3</sup>, 7,5kg, lbp