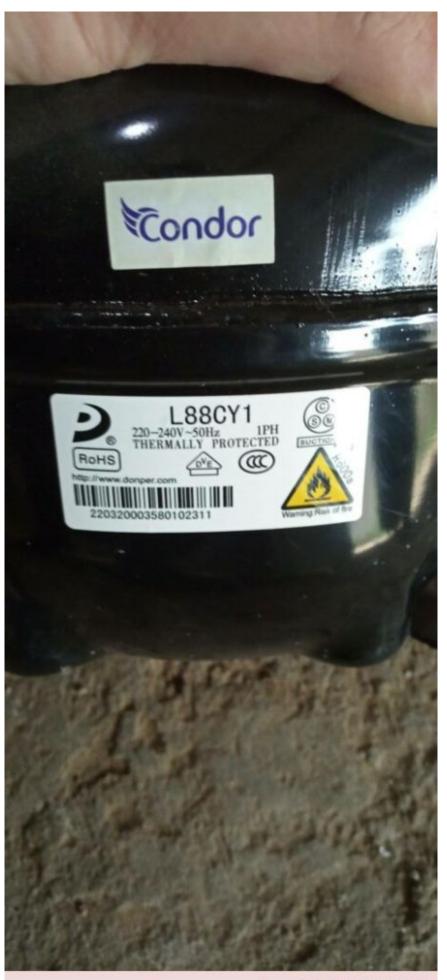

## Mbsm.pro, Donper, Compressor, R600A, L88CY, 1/5 hp, lbp

Private Picture Copyright: WWW.MBSM.PRO

Donper, New, L58CZ1, 220V-240V, 50Hz, R134A, Refrigerator, Compressor, 1/6++HP, 1/5 hp-, power 116 w, input 145 w