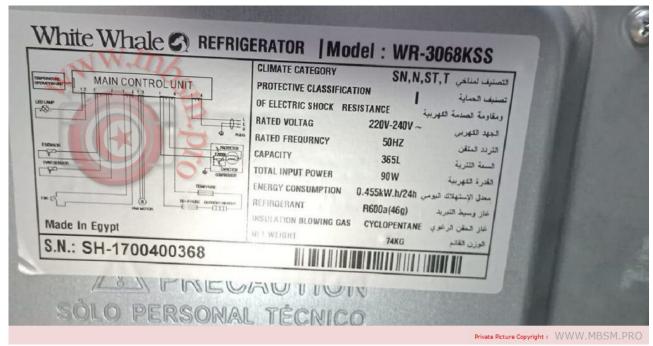

essor, ES241-BK, refrigerante, R600a, A140CY1, Donper, 140W, 1/6HP, RSIR, 8,4cm<sup>3</sup>, 7,5kg, lbp

## Mbsm.pro, Donper, Compressor, R600A, L88CY, 1/5 hp, lbp



Private Picture Copyright: WWW.MBSM.PRO

Donper, New, L58CZ1, 220V-240V, 50Hz, R134A, Refrigerator, Compressor, 1/6++HP, 1/5 hp-, power 116 w, input 145 w



Donper, New, L58CZ1, 220V-240V, 50Hz, R134A ,Refrigerator, Compressor, 1/6++HP, 1/5 hp-, power 116 w, input 145 w

Mbsm.pro, Compressor, refrigerante, R600a, A140CY1, Donper, 140W, 1/6HP, RSIR, 8,4cm<sup>3</sup>, 7,5kg, lbp

written by Amina | 25 January 2024



Mbsm.pro, Compressor, refrigerante, R600a, A140CY1, Donper, 140W, 1/6HP, RSIR, 8,4cm<sup>3</sup>, 7,5kg, lbp

## Mbsm.pro, D40CY1, compressor, Donper, R600a, 40cc, 1/10 HP

written by Lilianne | 25 January 2024



Mbsm.pro, D40CY1, compressor, Donper, R600a, 40cc, 1/10 HP

Mbsm.pro, Compressor, Donper, s72cz1, 1/4 hp, LBP, r134a,195 w

written by mahdi miled | 25 January 2024



Mbsm.pro, Compressor, donper, s72cz1, 1/4 hp, LBP, r134a,195 w

# Mbsm.pro, Donper, compressor, aluminum, wire, R600a, R134a, Exemple, a100cy1, 1/5 hp, 93w, Lbp, R600a

written by Jamila | 25 January 2024 Mbsm.pro, Donper, compressor, aluminum, wire, R600a, R134a, Exemple, a100cy1, 1/5 hp, 93 w, Lbp, R600a

#### BCD-728G

written by Lilianne | 25 January 2024



Mbsm.pro, Refrigerator, BCD-728G, 728 L, 4 Doors, Class T, Compressor, K270CZ1, 1/3++, DONPER, Dongbei , R134a, 230 G

#### Mbsm.pro, Compressor, DONPER,

### NE 2125 CE, NE2125CE, r22, 3/8hp++, HMBP, 266 w



Private Picture Copyright: WWW.MBSM.PRO

Mbsm.pro, Comp