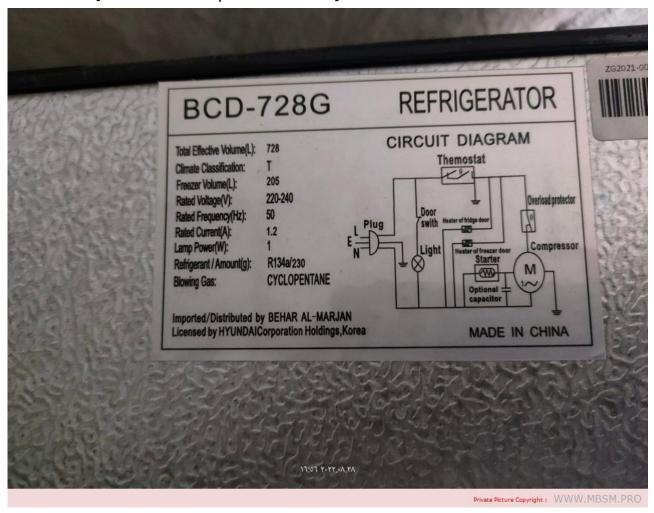

#### BCD-728G

written by Lilianne | 25 January 2024

Mbsm.pro, Refrigerator, BCD-728G, 728 L, 4 Doors, Class T, Compressor, K270CZ1, 1/3++, DONPER, Dongbei , R134a, 230 G