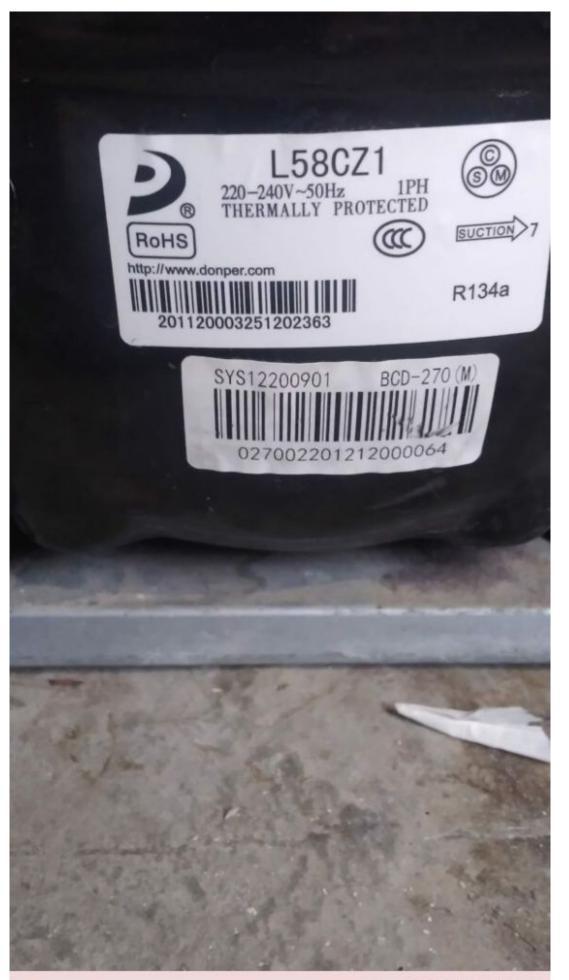

## Mbsm.pro, Donper, Compressor, R600A, L88CY, 1/5 hp, lbp

Private Picture Copyright: WWW.MBSM.PRO

Donper, New, L58CZ1, 220V-240V, 50Hz, R134A, Refrigerator, Compressor, 1/6++HP, 1/5 hp-, power 116 w, input 145 w

Donper, New, L58CZ1, 220V-240V, 50Hz, R134A ,Refrigerator, Compressor, 1/6++HP, 1/5 hp-, power 116 w, input 145 w

Mbsm.pro, Compressor, refrigerante, R600a, A140CY1, Donper, 140W, 1/6HP, RSIR, 8,4cm<sup>3</sup>, 7,5kg, lbp