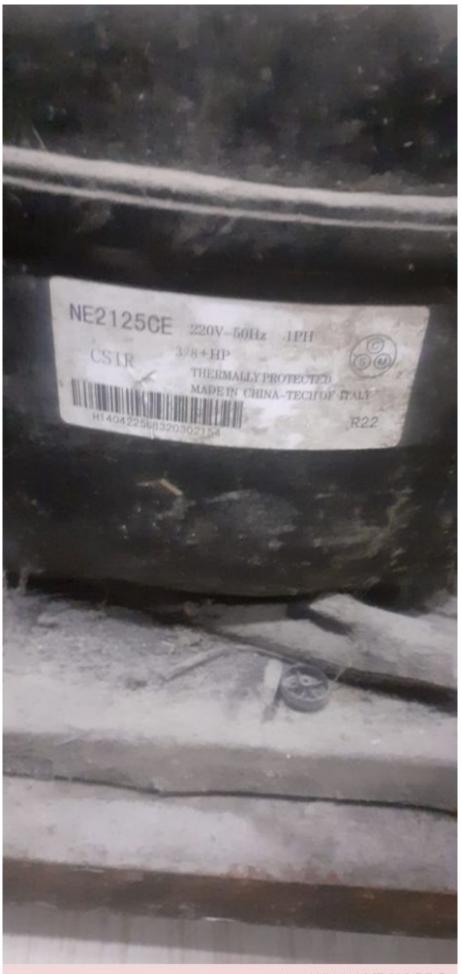

### NE 2125 CE, NE2125CE, r22, 3/8hp++, HMBP, 266 w

Private Picture Copyright: WWW.MBSM.PRO

Mbsm.pro, Compressor, DONPER, NE 2125 CE, NE2125CE, r22, 3/8hp++, lbp HMBP