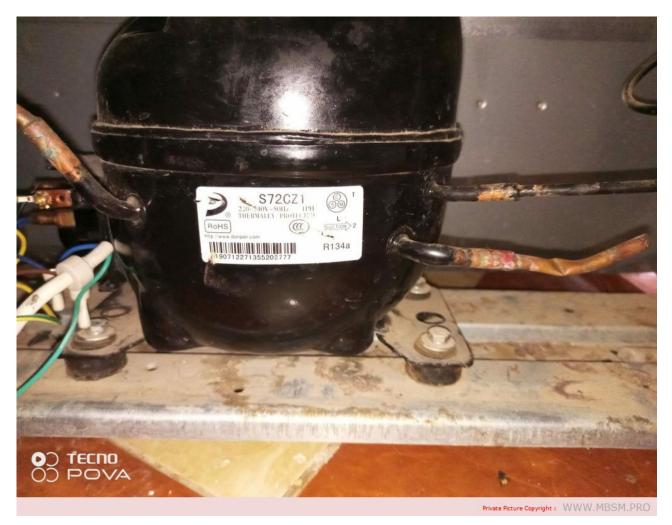

rivate Picture Copyright: WWW.MBSM.PRO

Donper, New, L58CZ1, 220V-240V, 50Hz, R134A, Refrigerator, Compressor, 1/6++HP, 1/5 hp-, power 116 w, input 145 w



Donper, New, L58CZ1, 220V-240V, 50Hz, R134A ,Refrigerator, Compressor, 1/6++HP, 1/5 hp-, power 116 w, input 145 w

Mbsm.pro, Compressor, refrigerante, R600a, A140CY1, Donper, 140W, 1/6HP, RSIR, 8,4cm<sup>3</sup>, 7,5kg, lbp

written by Amina | 25 January 2024



Mbsm.pro, Compressor, refrigerante, R600a, A140CY1, Donper, 140W, 1/6HP, RSIR, 8,4cm<sup>3</sup>, 7,5kg, lbp

## Mbsm.pro, D40CY1, compressor, Donper, R600a, 40cc, 1/10 HP

written by Lilianne | 25 January 2024



Mbsm.pro, D40CY1, compressor, Donper, R600a, 40cc, 1/10 HP

Mbsm.pro, Compressor, Donper, s72cz1, 1/4 hp, LBP, r134a,195 w

written by mahdi miled | 25 January 2024



Mbsm.pro, Compressor, donper, s72cz1, 1/4 hp, LBP, r134a,195 w

# Mbsm.pro, Donper, compressor, aluminum, wire, R600a, R134a, Exemple, a100cy1, 1/5 hp, 93w, Lbp, R600a

written by Jamila | 25 January 2024 Mbsm.pro, Donper, compressor, aluminum, wire, R600a, R134a, Exemple, a100cy1, 1/5 hp, 93 w, Lbp, R600a

#### BCD-728G

written by Lilianne | 25 January 2024



Mbsm.pro, Refrigerator, BCD-728G, 728 L, 4 Doors, Class T, Compressor, K270CZ1, 1/3++, DONPER, Dongbei , R134a, 230 G

#### Mbsm.pro, Compressor, DONPER,

### NE 2125 CE, NE2125CE, r22, 3/8hp++, HMBP, 266 w



Private Picture Copyright: WWW.MBSM.PRO

Mbsm.pro, Compressor, DONPER, NE 2125 CE, NE2125CE, r22, 3/8hp++, lbp HMBP

## Mbsm.pro, Compressor, Donper, L65CZ1, 220-244V, 50Hz, 1/5 hp, R134a, lbp





Private Picture Copyright