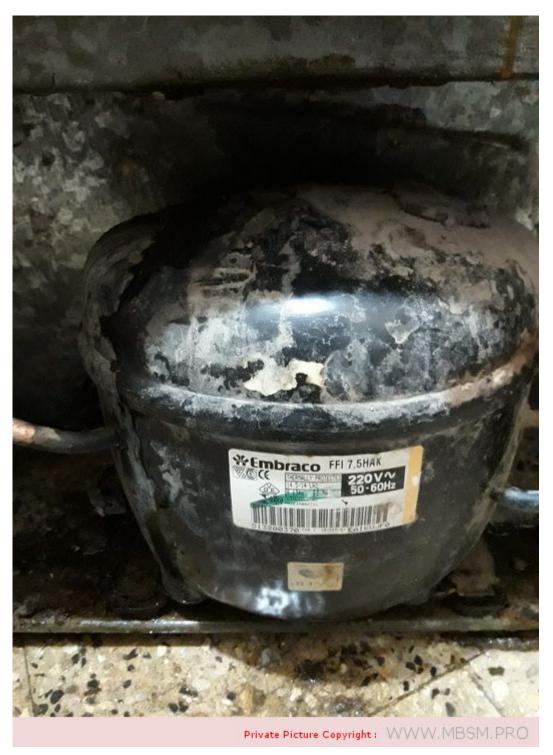

Mbsm.pro, Kiriazi, refrigerator, defrost, 280 liters, KH 282/1 LD, 10 FEET, Compressor, 1/6 hp, r134a, 140g

Mbsm.pro, Compressor, Kiriazi, refrigerator, Defrost, k350, 1/5 ++ Hp, 1/4 - Hp, embraco, ff17.5hak, tw146-gy-486, twb1374ygs, tles7ft.4, r134a

written by Lilianne | 27 January 2024

Mbsm.pro, Compressor, Kiriazi, refrigerator, Defrost, k350, 1/5 ++ Hp, 1/4 - Hp, embraco, ff17.5hak, tw146-gy-486, twb1374ygs, tles7ft.4, r134a