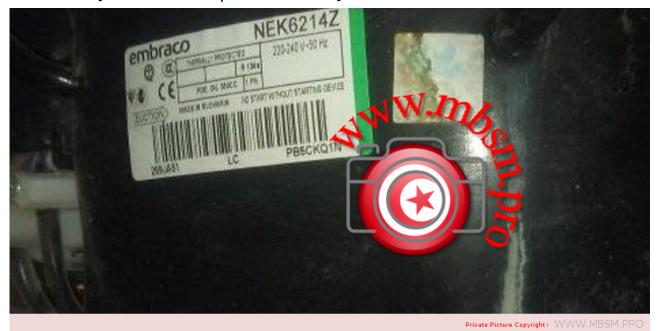

written by Lilianne | 9 February 2022

Mbsm.pro, Compressor, Embraco, Aspera, NEK6214Z, HBP, R134a, 220 - 240V/1/50Hz, 1/2 HP, CSIR, HBP, Big ++

Mbsm.pro, Compressor, Copeland, ZR90K3-TWD-551, ZR90K3TWD551, 7.5 Hp, R22, 380-420/3/50Hz