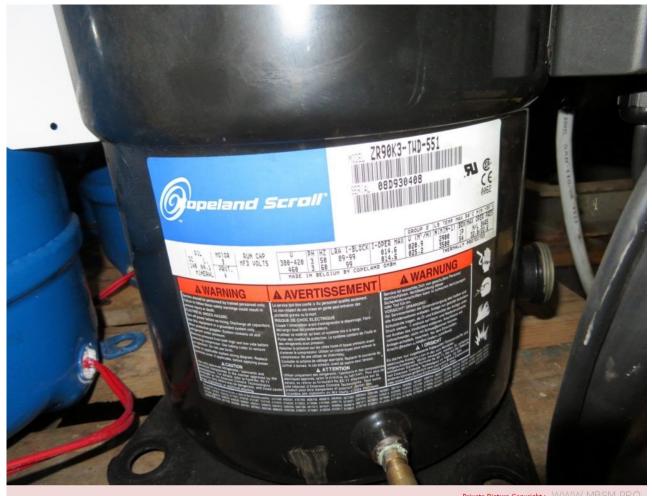

written by Lilianne | 9 February 2022

Mbsm.pro, Compressor, Copeland, ZR90K3-TWD-551, ZR90K3TWD551, 7.5 Hp, R22, 380-420/3/50Hz