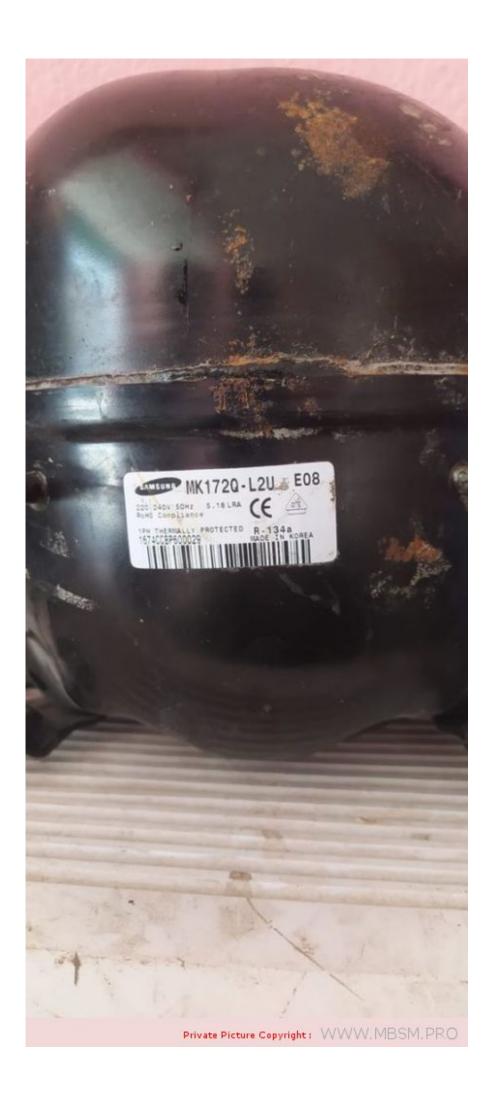

written by Lilianne | 9 February 2022

Mbsm.pro, Compressor, Mk172Q-L2U, 1/4 Hp, 205 W, 699 BTu/H, Samsung Compressor, Mk Serie, R134A, 7.21 cc, 220-240 v, LBP, Static Compressor, RSIR

Mbsm.pro, Compressor, Embraco, Aspera, NEK6214Z, HBP, R134a, 220 - 240V/1/50Hz, 1/2 HP, CSIR, HBP, Big ++