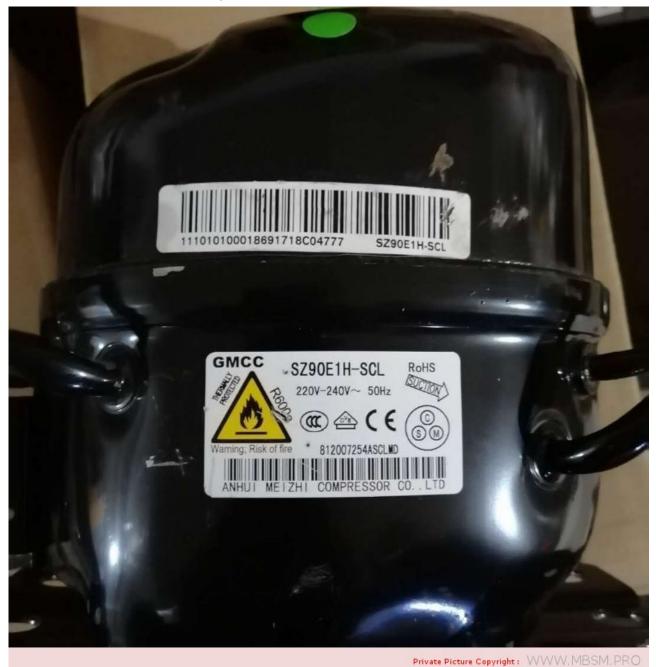

## refrigerator, SZ90E1H-SCL, 1/4 Hp, R600 A , 220 v 60 Hz, lbp

written by Lilianne | 9 February 2022

Mbsm.pro, Compressor, cGMCC, refrigerator, SZ90E1H-SCL, 1/4 Hp, R600 A , 220 v 60 Hz

Mbsm.pro, Compressor, MGA51C84rLX, MGA51C68RPU, Panasonic compressor, MSeries, Reciprocating Fixed Speed, 180 W, 1/5 Hp, RSCR, 220 V, r134a