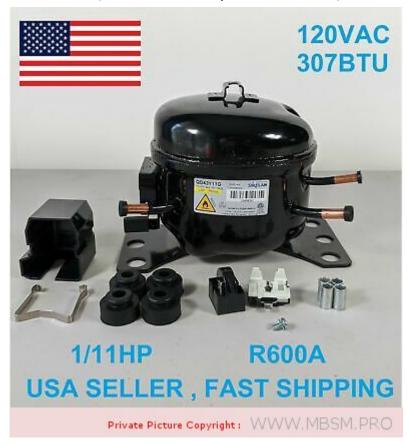

## Mbsm.pro, Compressor, 1/11 Hp, 67 W, 110-120V, R600A

written by Lilianne | 9 February 2022

Mbsm.pro, Compressor, 1/11 Hp, 67 W, 110-120V, R600A