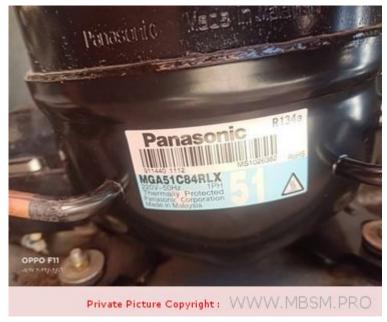

## refrigerator, SZ90E1H-SCL, 1/4 Hp, R600 A , 220 v 60 Hz, lbp

written by Lilianne | 9 February 2022

Mbsm.pro, Compressor, cGMCC, refrigerator, SZ90E1H-SCL, 1/4 Hp, R600 A , 220 v 60 Hz

Mbsm.pro, Compressor, MGA51C84rLX, MGA51C68RPU, Panasonic compressor, MSeries, Reciprocating Fixed Speed, 180 W, 1/5 Hp, RSCR, 220 V, r134a

written by Lilianne | 9 February 2022

Mbsm.pro, Compressor, MGA51C84rLX, MGA51C68RPU, Panasonic compressor, M Series, Reciprocating Fixed Speed, 180 W, 1/5 Hp, RSCR, 220 V , r134a

Mbsm.pro, Compressor, Mk172Q-L2U, 1/4 Hp, 205 W, 699 BTu/H, Samsung Compressor, Mk Serie, R134A, 7.21 cc, 220-240 v, LBP, Static Compressor, RSIR