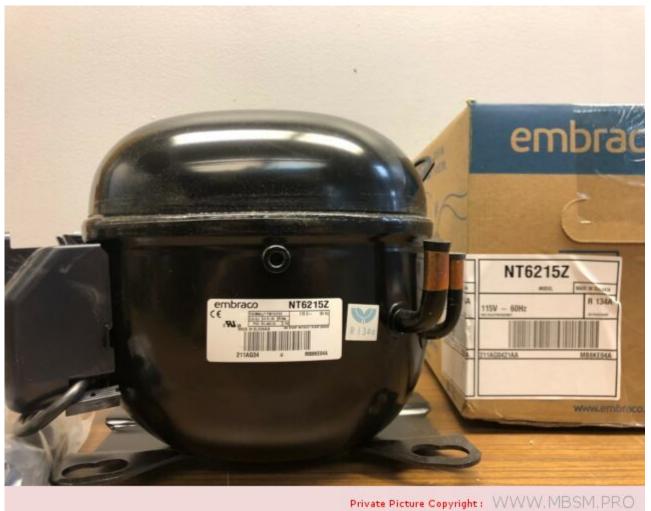

Mbsm.pro, Compressor, Embraco, Refrigeration, NT6215Z, 1/2 Hp, MHBP, Big ++, R134A, CSIR, 115 V

written by Lilianne | 9 February 2022

Mbsm.pro, Compressor, Embraco, Refrigeration, NT6215Z, 1/2 Hp, MHBP, Big ++, R134A, CSIR, 115 V