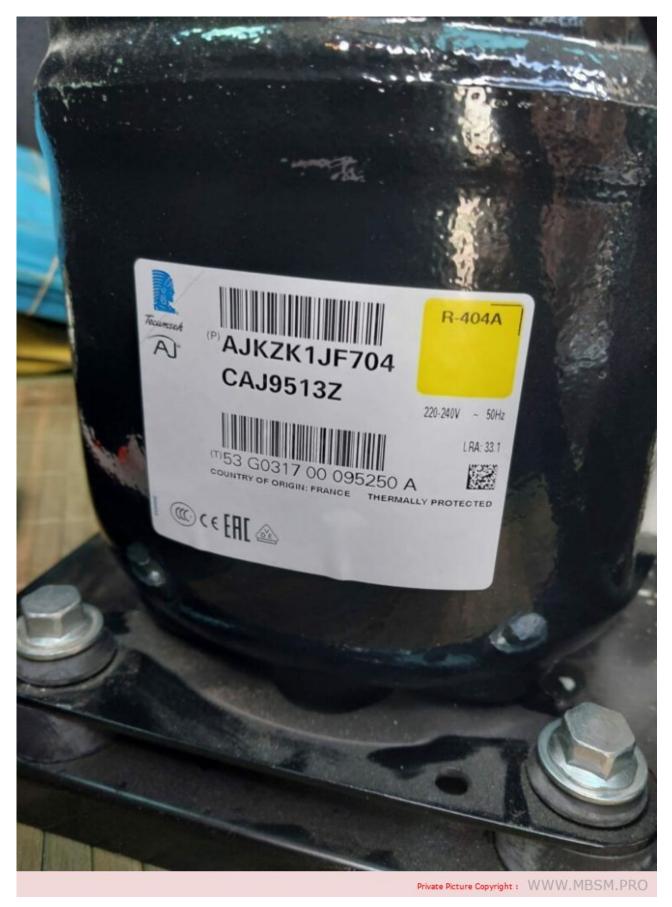

### Tecumseh Compressor, CAJ9513T, TAJ9513T, r404a / r22

written by Lilianne | 25 August 2023

Mbsm.pro, Compressor, 1 1/8 HP, Hermetic, Piston, Tecumseh Compressor, CAJ9513T, TAJ9513T, r404a / r22