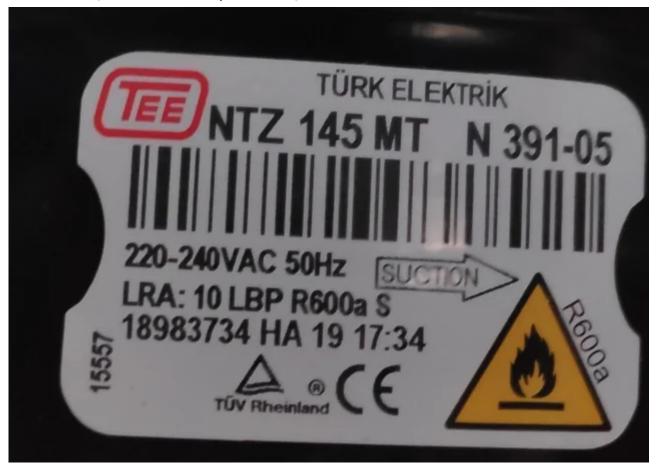

Mbsm.pro, Compressor, Tee Compressor, NTZ145MT, 1/5 hp,

#### 168 W, Lbp, 145 kcal, Turk compressor, MT / MTZ / NTZ

written by Lilianne | 25 August 2023

Mbsm.pro, Compressor, Tee Compressor, NTZ145MT, 1/5 hp, 168 W, Lbp, 145 kcal

Mbsm.pro, Huaguang, ayd40l, R134A, 220V/50Hz, 1/8HP,