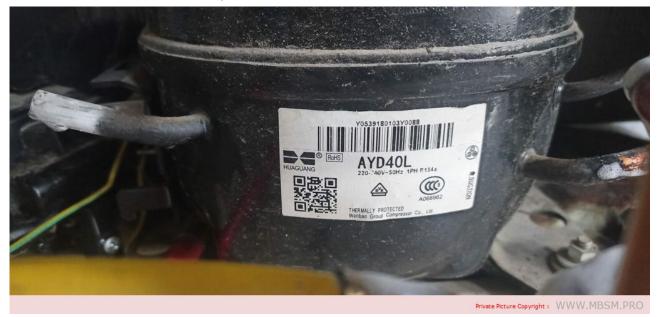

#### 168 W, Lbp, 145 kcal, Turk compressor, MT / MTZ / NTZ

written by Lilianne | 25 August 2023

Mbsm.pro, Compressor, Tee Compressor, NTZ145MT, 1/5 hp, 168 W, Lbp, 145 kcal

Mbsm.pro, Huaguang, ayd40l, R134A, 220V/50Hz, 1/8HP,

# 108W, refrigerator, compressor, Wanbao Group Compressor

written by Lilianne | 25 August 2023

Mbsm.pro, Huaguang, ayd40l, R134A, 220V/50Hz, 1/8HP, 108W, refrigerator, compressor, Wanbao Group Compressor