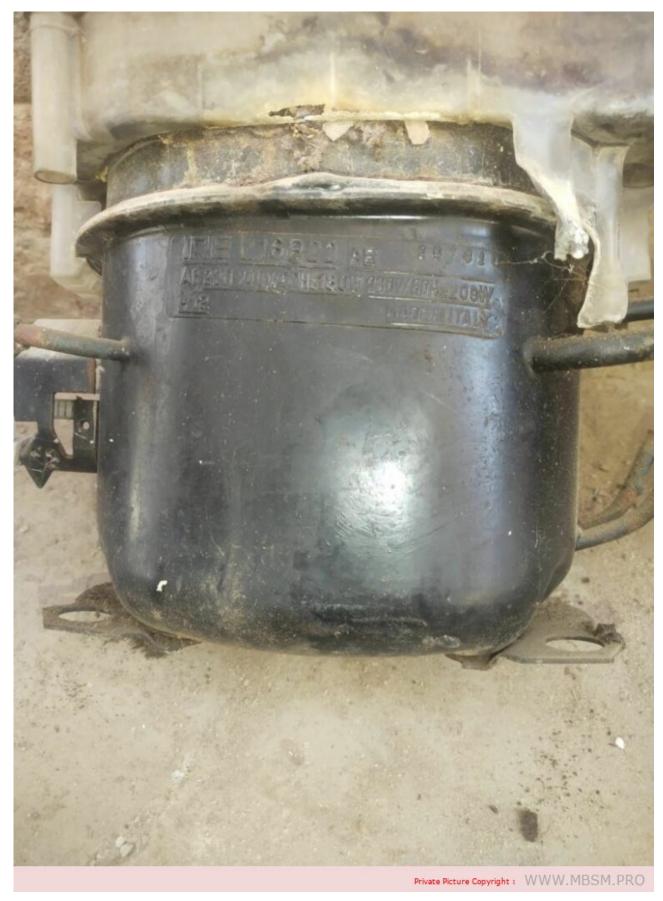

Mbsm.pro, Compressor, zmc, hl105at, 1/6 hp, lbp

Mbsm.pro, compressor, IRE, L16b22, IREL16b22, 1/5 hp, r12, 180 w, 220v 50hz, Remplacement with 1/4 hp, r134a, Italien compressor

Mbsm.pro, compressor, IRE, L16b22, IREL16b22, 1/5 hp, r12, 180 w, 220v 50hz, Remplacement with 1/4 hp, r134a, Italien compressor