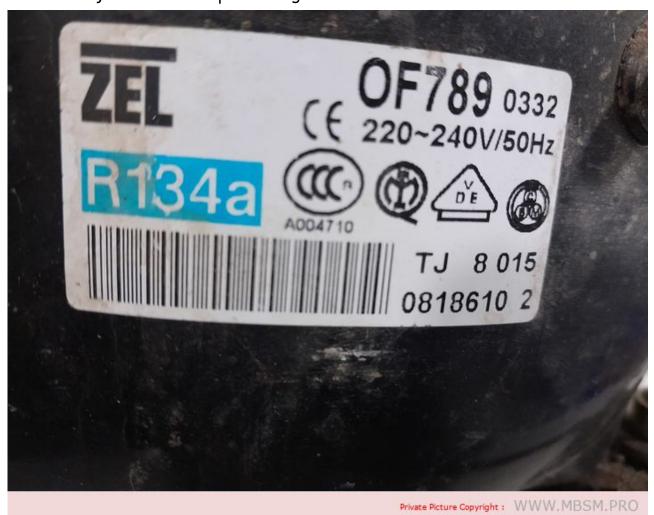

## Mbsm.pro, Huaguang, EKZ70L, Compressor, 120 w, 1/6 hp, lbp

written by Lilianne | 25 August 2023

Private Picture Copyright: WWW.MBSM.PRO

Mbsm.pro, Huaguang, EKZ70L, Compressor, 120 w, 1/6 hp, lbp

Mbsm.pro, Compressor, ZEL, piston, hermetic, compressor, P-OF789, GL45AA, AS45AA, OF789, GVY40AA,1/8 hp, 106 w, r134 a

written by Lilianne | 25 August 2023

Mbsm.pro, Compressor, ZEL, piston, hermetic, compressor, P-0F789, GL45AA, AS45AA, OF789, GVY40AA, 1/8 hp, 106 w, r134 a

Mbsm.pro, Danfoss, sc15g, compressor, sc15gx, 104g8525, GP14TB, CAJ4452Y, GP14PB, GP14PT, sc15g, 104g 8525, 3/8 hp++, lbp/hbp, 1/2 hp-, 424 W