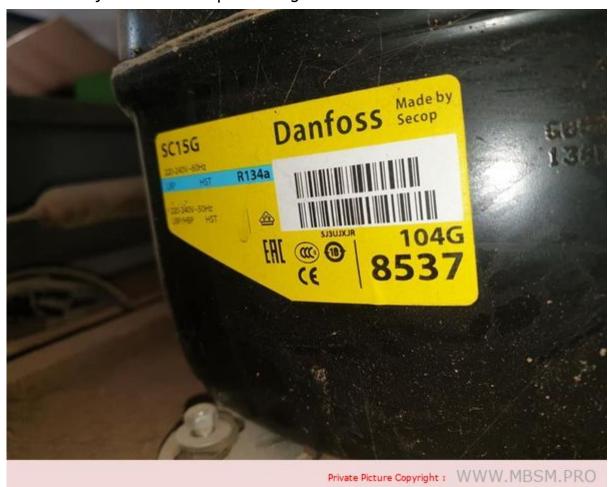

written by Lilianne | 25 August 2023

Mbsm.pro, Compressor, ZEL, piston, hermetic, compressor, P-0F789, GL45AA, AS45AA, OF789, GVY40AA, 1/8 hp, 106 w, r134 a

Mbsm.pro, Danfoss, sc15g, compressor, sc15gx, 104g8525, GP14TB, CAJ4452Y, GP14PB, GP14PT, sc15g, 104g 8525, 3/8 hp++, lbp/hbp, 1/2 hp-, 424 W

written by Lilianne | 25 August 2023

Mbsm.pro, Danfoss, sc15g, compressor, sc15gx, 104g8525, GP14TB, CAJ4452Y, GP14PB, GP14PT, sc15g, 104g 8525, 3/8 hp++, lbp/hbp, 1/2 hp-, 424 W