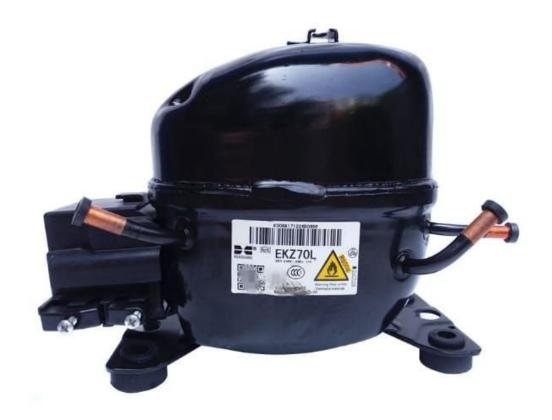

## Mbsm.pro, Huaguang, EKZ70L, Compressor, 120 w, 1/6 hp, lbp

written by Lilianne | 25 August 2023

Private Picture Copyright: WWW.MBSM.PRO

Mbsm.pro, Huaguang, EKZ70L, Compressor, 120 w, 1/6 hp, lbp

Mbsm.pro, Compressor, ZEL, piston, hermetic, compressor, P-OF789, GL45AA, AS45AA, OF789, GVY40AA,1/8 hp, 106 w, r134 a