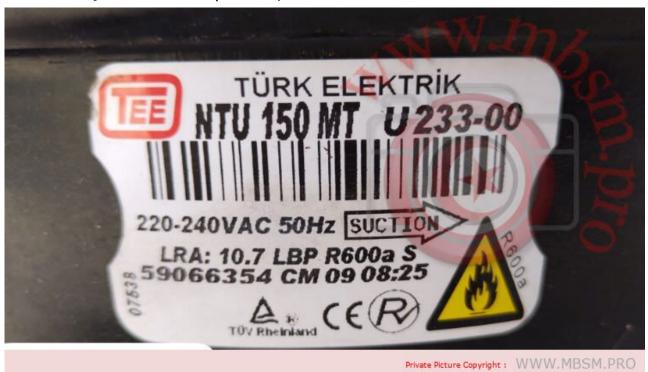

#### Mbsm.pro, Compressor, All Tee, Turkey, TEE Compressor

Mbsm.pro, Compressor, TEE, NTU150MT, R600a, 150 kcal \* 1.163 = 174 w, 10 W lara, 1/5 hp

This 170 97.6 watts, which means a quarter of a

kcal/h means 197.6 watts, which means a quarter of a horsepower ..1/4 hp  $\,$ 