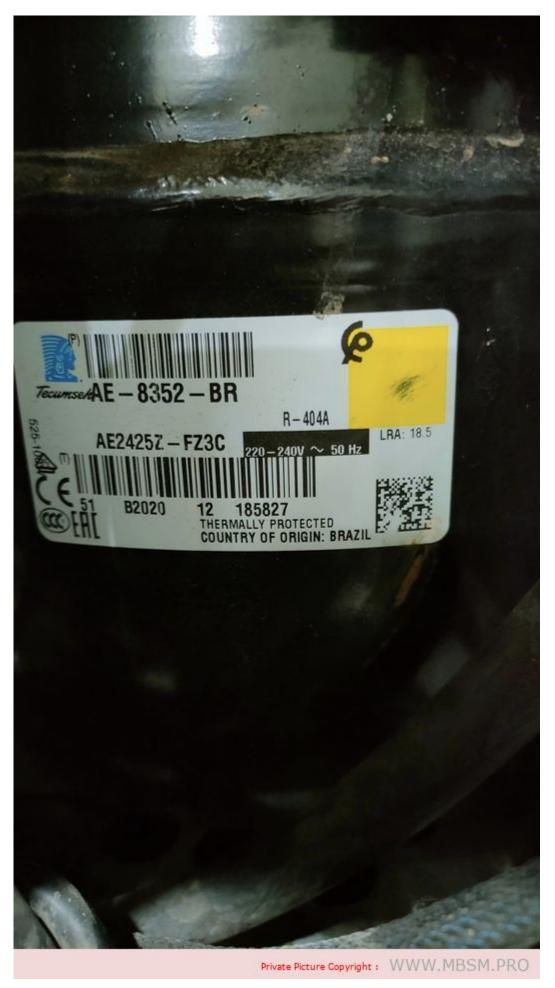

#### Mbsm.pro, D40CY1, compressor, Donper, R600a, 40cc, 1/10 HP

written by Lilianne | 2 September 2023

Mbsm.pro, D40CY1, compressor, Donper, R600a, 40cc, 1/10 HP

Mbsm.pro, AE2425Z-FZ3C, compressor, Tecumseh, R404A, 5/8 HP, lra 19 A,

Mbsm.pro, AE2425Z-FZ3C , compressor, Tecumseh, R404A, 5/8 HP

Mbsm.pro, KH690LN, no-frost, refrigerator, Kiriazi, 690 liters, r134a, 190g, Compressor, 1/3 hp

written by Lilianne | 2 September 2023

Mbsm.pro, KH690LN, no-frost, refrigerator, Kiriazi, 690 liters, r134a, 190g, Compressor, 1/3 hp