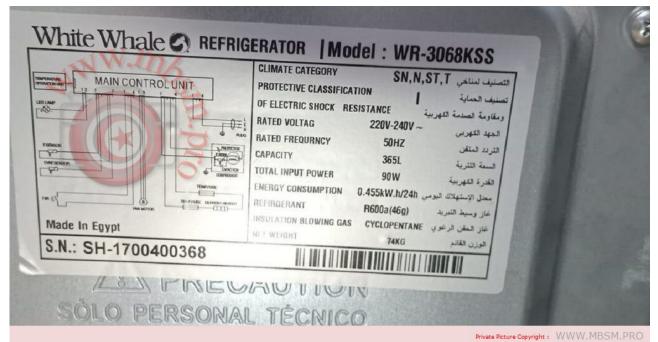

Mbsm.pro, AE2425Z-FZ3C , compressor, Tecumseh, R404A, 5/8 HP

Mbsm.pro, KH690LN, no-frost, refrigerator, Kiriazi, 690 liters, r134a, 190g, Compressor, 1/3 hp

written by Lilianne | 2 September 2023

Mbsm.pro, KH690LN, no-frost, refrigerator, Kiriazi, 690 liters, r134a, 190g, Compressor, 1/3 hp