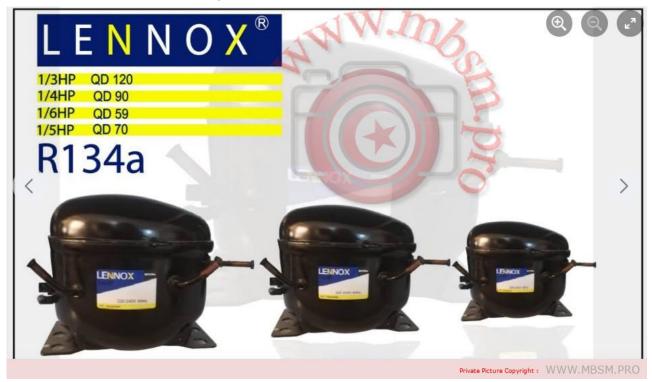

I mean, if you install a 134 compressor in its place, you can install five or a quarter, considering the R600a refrigerator

Mbsm.pro, Compressor, Lennox, 1/3HP, QD120, 1/4HP, QD 90, 1/5HP, QD 70, 1/6HP, QD 59

written by Lilianne | 2 September 2023

Mbsm.pro, Compressor, Lennox, 1/3HP, QD120, 1/4HP, QD 90, 1/5HP, QD 70 , 1/6HP, QD 59

Mbsm.pro, Compressor, Embraco, EMYE 70 HEP, 1/5 Hp,