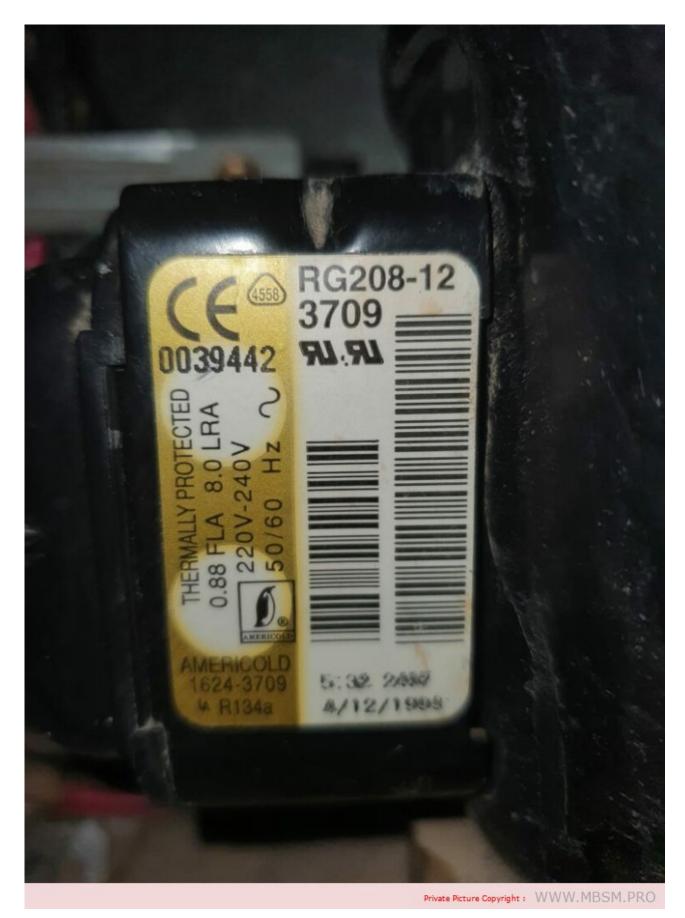

## Mbsm.pro, Compressor, Rg208-12, R134a, 1/4 hp-

Mbsm.pro, Compressor, Rg208-12, R134a, 1/4 hp-