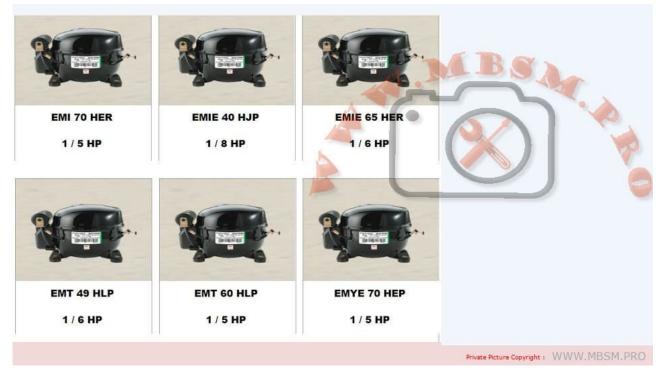

written by Lilianne | 2 September 2023

Mbsm.pro, Compressor, Lennox, 1/3HP, QD120, 1/4HP, QD 90, 1/5HP, QD 70 , 1/6HP, QD 59

Mbsm.pro, Compressor, Embraco, EMYE 70 HEP, 1/5 Hp,

#### LBP, emye70

Mbsm.pro, Compressor, Embraco, EMYE 70 HEP, 1/5 Hp, LBP, emye70