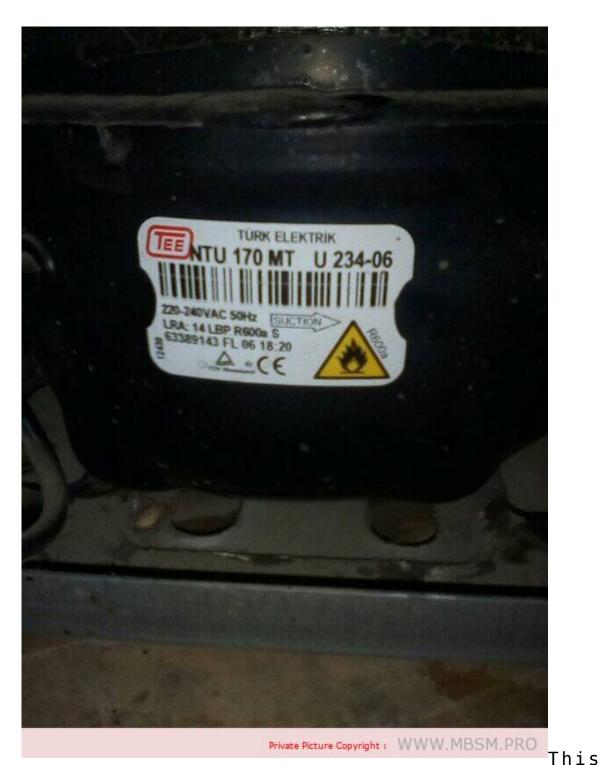

#### Mbsm.pro, Compressor, All Tee, Turkey, TEE Compressor

Mbsm.pro, Compressor, TEE, NTU150MT, R600a, 150 kcal \* 1.163 = 174 w, 10 W lara, 1/5 hp

This 170 97.6 watts, which means a quarter of a

kcal/h means 197.6 watts, which means a quarter of a horsepower ..1/4 hp  $\,$ 

I mean, if you install a 134 compressor in its place, you can install five or a quarter, considering the R600a refrigerator

Mbsm.pro, Compressor, Lennox, 1/3HP, QD120, 1/4HP, QD 90, 1/5HP, QD 70, 1/6HP, QD 59