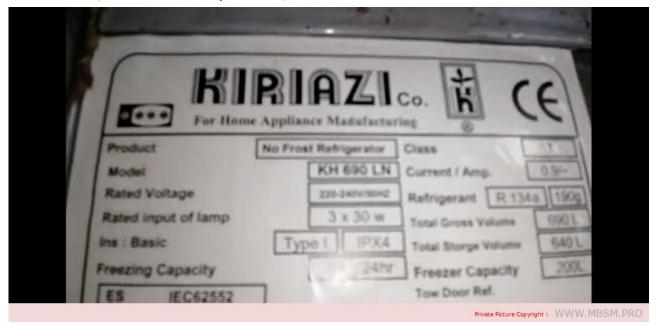

Mbsm.pro, AE2425Z-FZ3C , compressor, Tecumseh, R404A, 5/8 HP

Mbsm.pro, KH690LN, no-frost, refrigerator, Kiriazi, 690 liters, r134a, 190g, Compressor, 1/3 hp

written by Lilianne | 2 September 2023

Mbsm.pro, KH690LN, no-frost, refrigerator, Kiriazi, 690 liters, r134a, 190g, Compressor, 1/3 hp