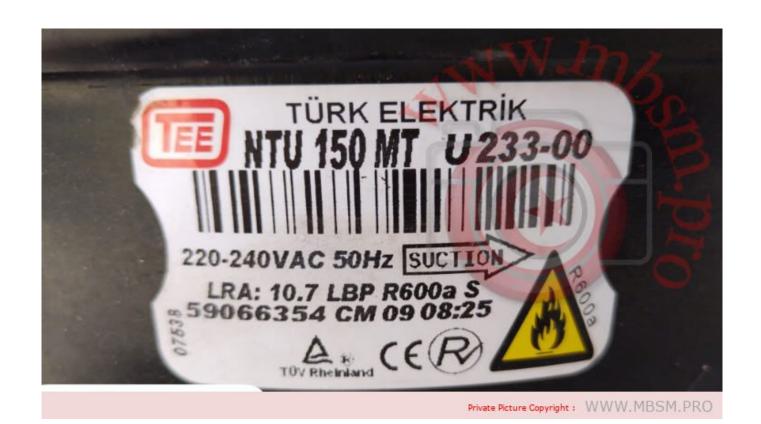

#### Mbsm.pro, Compressor, All Tee, Turkey, TEE Compressor

Mbsm.pro, Compressor, TEE, NTU150MT, R600a, 150 kcal \* 1.163 = 174 w, 10 W lara, 1/5 hp

This 170 97.6 watts, which means a quarter of a

kcal/h means 197.6 watts, which means a quarter of a horsepower ..1/4 hp  $\,$ 

I mean, if you install a 134 compressor in its place, you can install five or a quarter, considering the R600a refrigerator

Mbsm.pro, Compressor, Lennox, 1/3HP, QD120, 1/4HP, QD 90, 1/5HP, QD 70, 1/6HP, QD 59