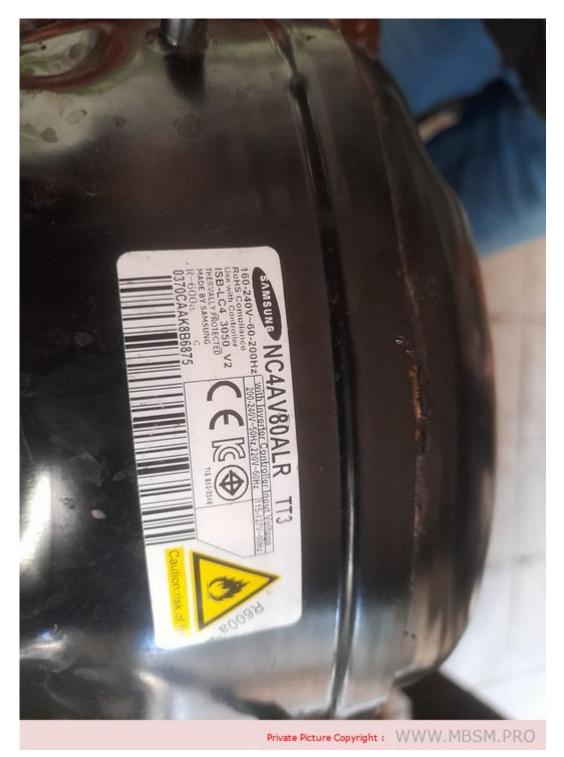

Mbsm.pro, Compressor, Samsung, Nc4av80alr, 1/4 hp, Displacement 8.08cc, Inverter, type Nc, R600a, Lbp, serie AV, Blcd Control 9 slot

Mbsm.pro, Compressor, Samsung, Nc4av80alr, 1/4 hp, Displacement 8.08cc, Inverter, type Nc, R600a, Lbp, serie AV, Blcd Control 9 slot