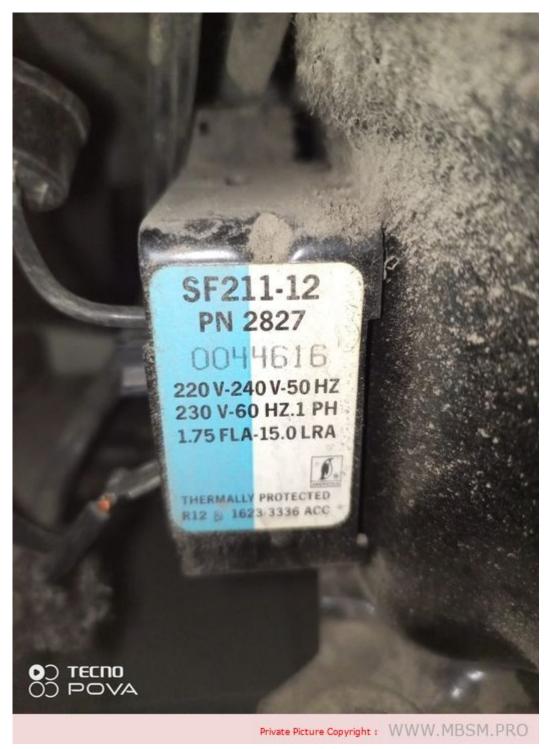

Compressor, SF211-12, Pn2827, 1/3 hp, r12, 1100 Btu/h, 233 w, 1.75 A FLa, 15 A LRA, 220 v / 50 Hz, LBP