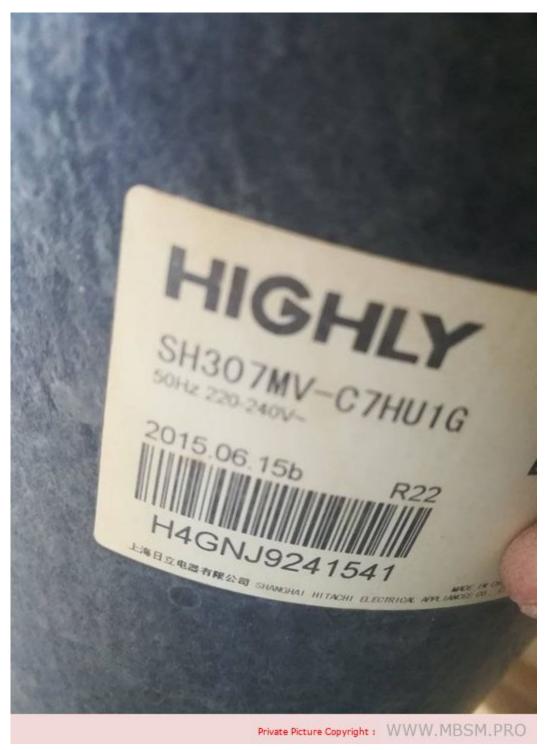

### Compressor, sh307mv-c7hu1g, sh307mv, r22, 1 ph, 6000 w, 18000 btu/h

Compressor, sh307mv-c7hu1g, sh307mv, r22, 1 ph, 6000 w, 18000 btu/h