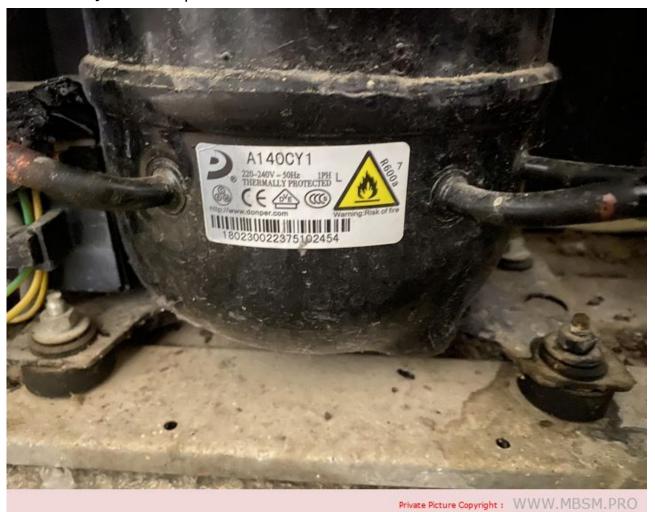

written by Amina | 19 October 2023

Mbsm.pro, Compressor, refrigerante, R600a, A140CY1, Donper, 140W, 1/6HP, RSIR, 8,4cm<sup>3</sup>, 7,5kg, lbp

Mbsm.pro, Compressor, 1/5 Hp, NL7FT, SECOP, DANFOSS, 105G6728, 105G6738, Lbp, r134a