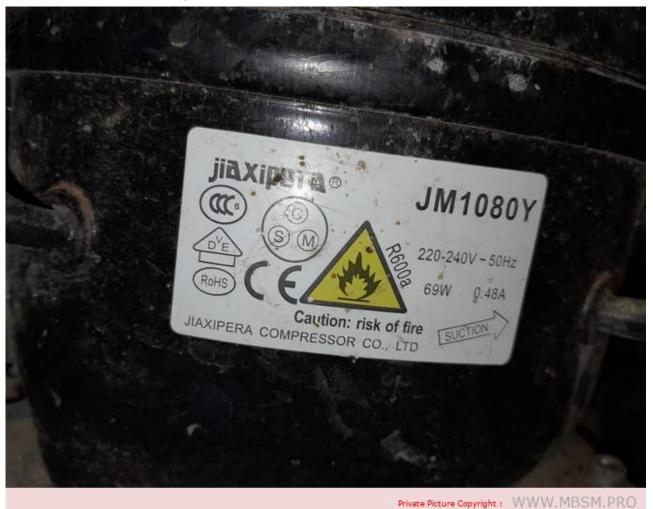

# Compressor, R-600, LBP, 100 w, Jiaxipera, JM1080Y, 1/8 hp, disp 6.2 cm3

written by Amina | 19 October 2023

Compressor, R-600, LBP, 100 w, Jiaxipera, JM1080Y, 1/8 hp, disp 6.2 cm3

Excellent, Compressor, GS66AF, 1/6 hp, LBP, r134a, disp 6.6 cm3, 165 w, 1Ph, 220 v/50hz , GS77AF, 1/5 Hp, GS-90TB, 1/3 hp