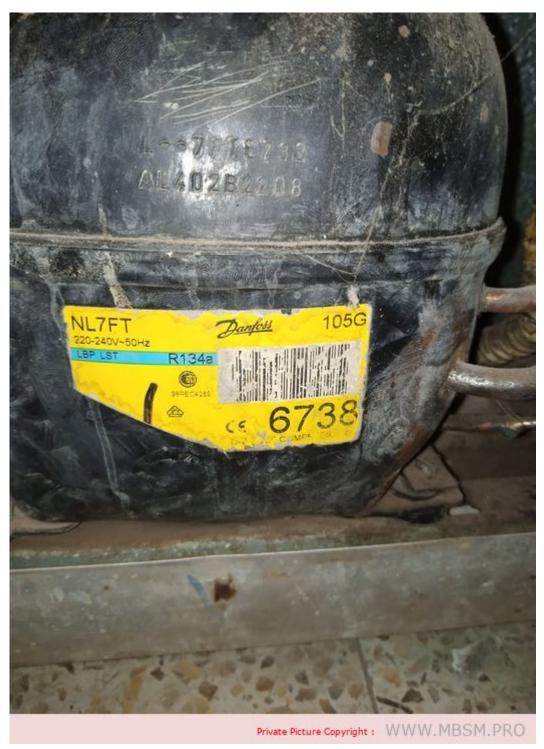

Mbsm.pro, Compressor, 1/5 Hp, NL7FT, SECOP, DANFOSS, 105G6728, 105G6738, Lbp, r134a