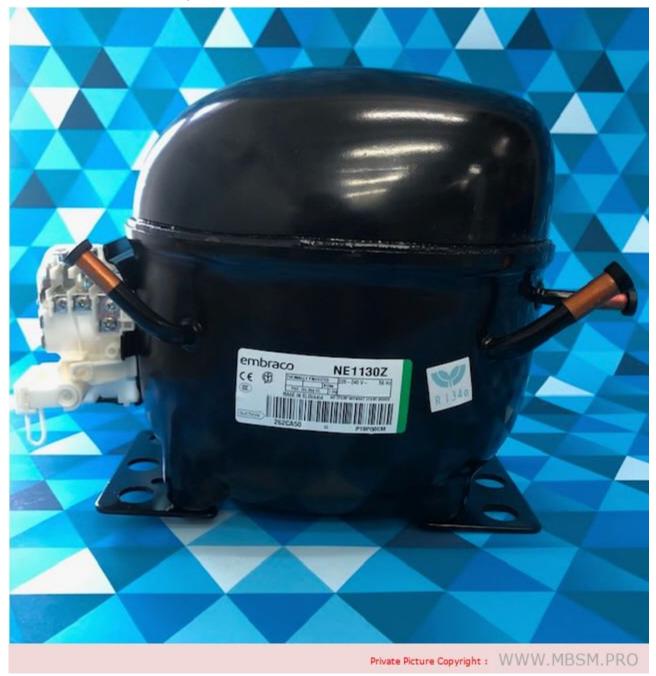

### Compressor, hermetic, piston, Embraco, NE1130Z, 1/3 hp, LBP, 12.11 cm3, r134a

written by Amina | 19 October 2023

Compressor, hermetic, piston, Embraco, NE1130Z, 1/3 hp, LBP, 12.11 cm3, r134a