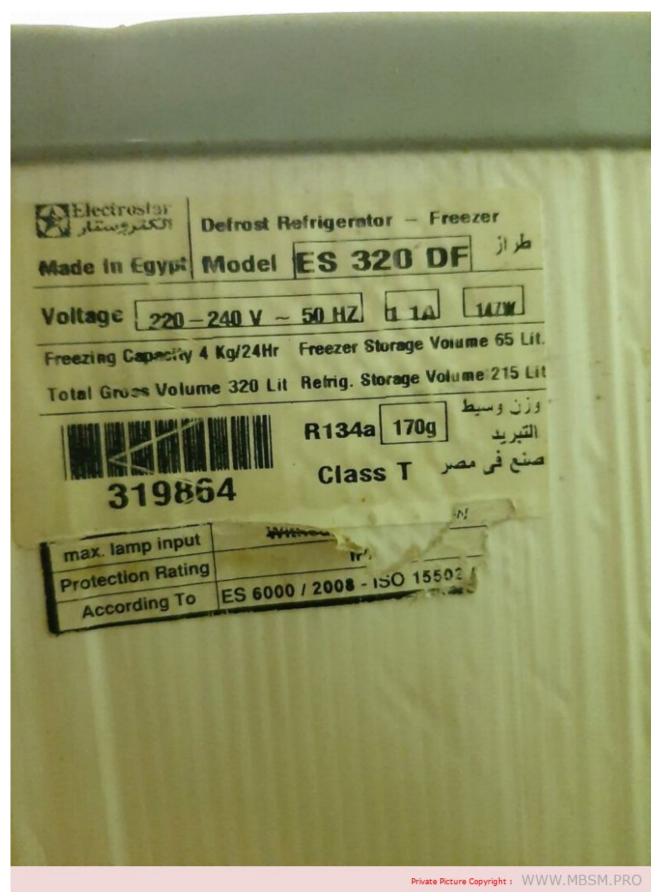

ES320DF, Electrstar, 320 L, compressor, 1/5 hp, 147 w, r134a, 170 g, 220 v / 50 hz, lbp

Defrost refrigerator, ES320DF, Electrstar, 320 L, compressor, 1/5 hp, 147 w, r134a, 170 g, 220 v / 50 hz, lbp

Compressor, SF211-12, Pn2827, 1/3 hp, r12, 1100 Btu/h, 233 w, 1.75 A FLa, 15 A LRA, 220 v / 50 Hz, LBP