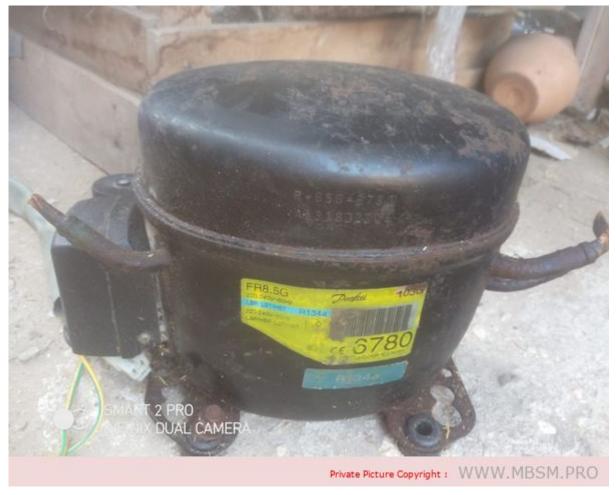

### Compressor, Danfoss, fr8.5g, 103g6780, 103g 6780, 1/4 hp, LBP / HBP, r134a

written by Amina | 19 October 2023

Compressor, danfoss, fr8.5g, 103g6780, 103g 6780, 1/4, LBP / HBP, r134a

Defrost

refrigerator,