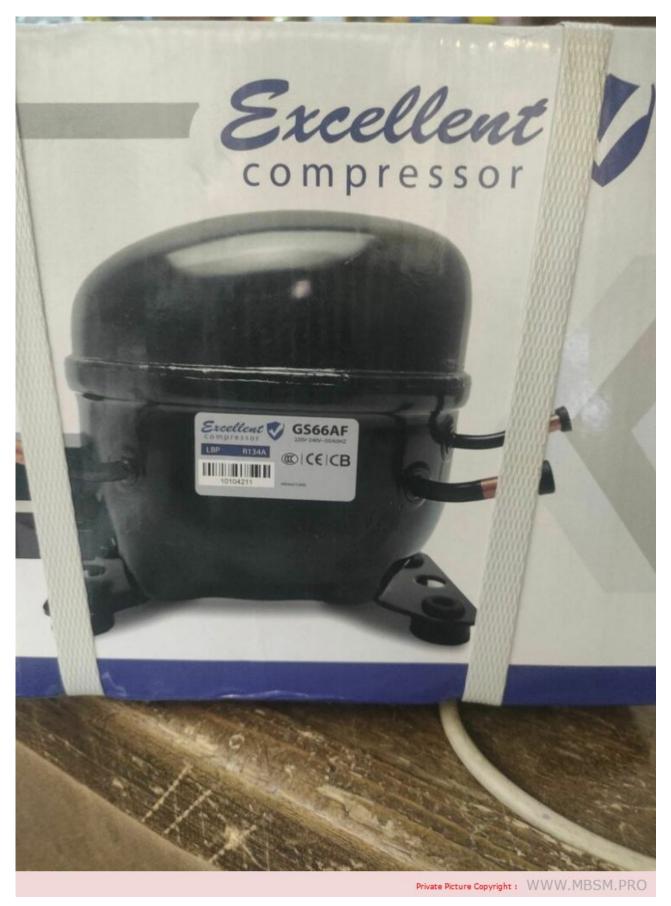

Excellent, Compressor, GS66AF, 1/6 hp, LBP, r134a, disp 6.6 cm3, 165 w, 1Ph, 220 v/50hz , GS77AF, 1/5 Hp, GS-90TB, 1/3 hp

Mbsm.pro, Compressor, refrigerante, R600a, A140CY1, Donper, 140W, 1/6HP, RSIR, 8,4cm<sup>3</sup>, 7,5kg, lbp