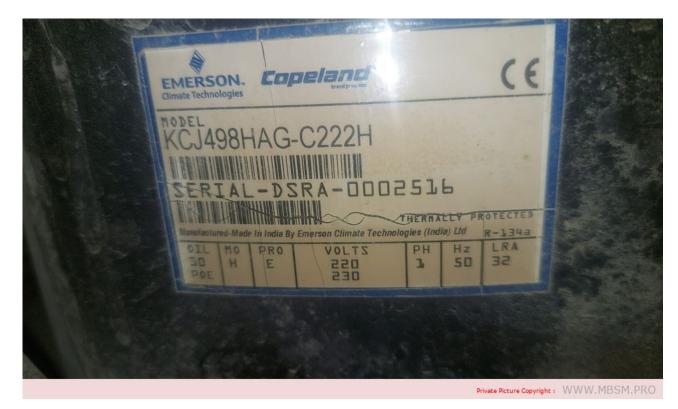

## COPELAND, KCJ498HAG, COMPRESSOR, R134A ,3/4 HP+, HBP

COPELAND, KCJ498HAG, COMPRESSOR, R134A ,3/4 HP+, HBP

WP28C, Hermetic, Compressor, 68 w, 2.82 cm3, 0.64 a, r134a, 1/12 hp

WP28C, Hermetic, Compressor, 68 w, 2.82 cm3, 0.64 a, r134a, 1/12 hp