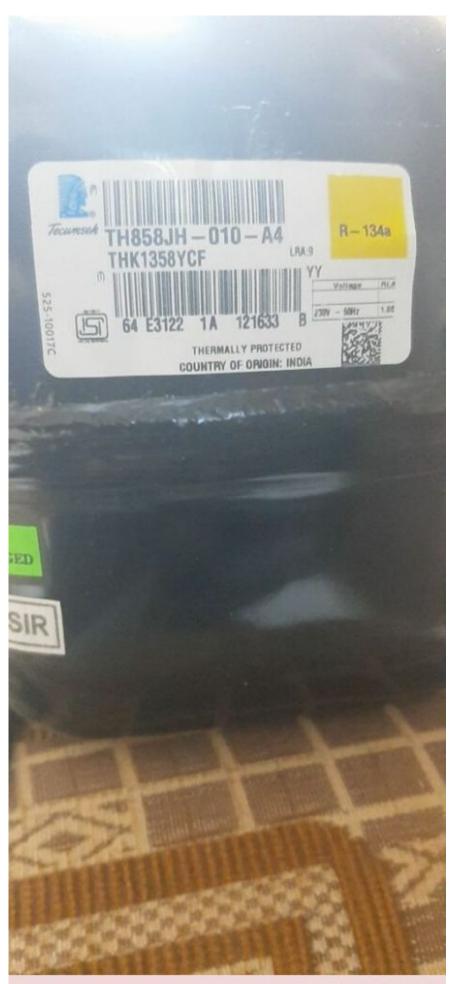

### 

Info, Compressor, qb66c13gax5, 1/5 hp, Ampérage 1.1 a

Tecumseh, Refrigerations, Compressor, THK 1358 YCF, thk1358ycf, 121 w, 500 btu/h, 5.60 cc, Lbp, r134a, 1/6 hp

Private Picture Copyright: WWW.MBSM.PRO

Tecumseh, Refrigerations, Compressor, THK 1358 YCF, thk1358ycf, 121 w, 500 btu/h, 5.60 cc, Lbp, r134a

Compressor, LG, V75LAEG, V 75 Leag, 1/4 hp, 167 k/cal, 7.46 cc, 220v/50hz, Ptc, Rsir, compressor cooling, Lbp, r134a