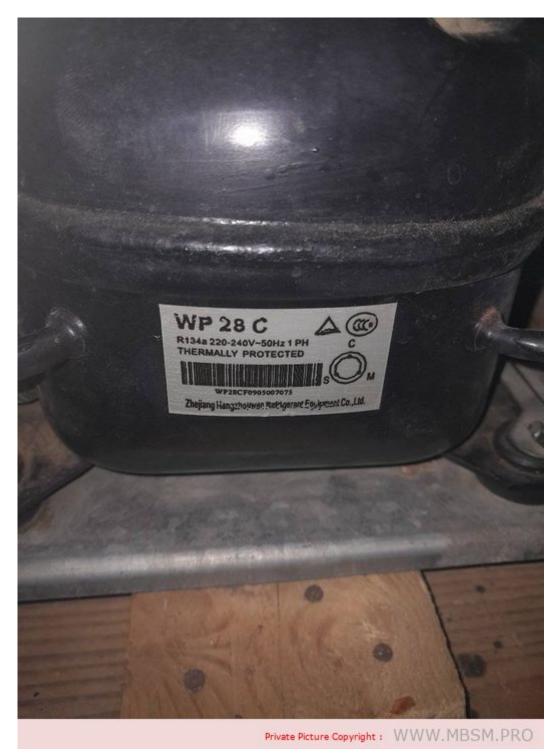

## COPELAND, KCJ498HAG, COMPRESSOR, R134A ,3/4 HP+, HBP

COPELAND, KCJ498HAG, COMPRESSOR, R134A ,3/4 HP+, HBP

WP28C, Hermetic, Compressor, 68 w, 2.82 cm3, 0.64 a, r134a, 1/12 hp

WP28C, Hermetic, Compressor, 68 w, 2.82 cm3, 0.64 a, r134a, 1/12 hp