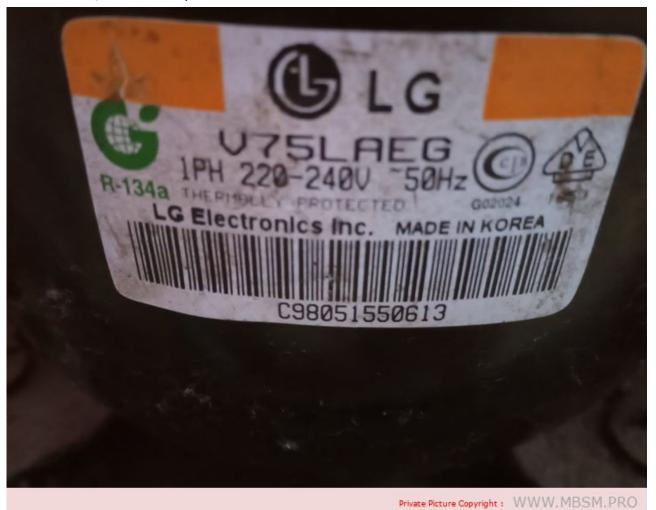

Tecumseh, Refrigerations, Compressor, THK 1358 YCF, thk1358ycf, 121 w, 500 btu/h, 5.60 cc, Lbp, r134a

Compressor, LG, V75LAEG, V 75 Leag, 1/4 hp, 167 k/cal, 7.46 cc, 220v/50hz, Ptc, Rsir, compressor cooling, Lbp, r134a

Compressor, LG, V75LAEG, V 75 Leag, 1/4 hp, 167 k/cal, 7.46 cc, 220v/50hz, Ptc, Rsir, compressor cooling, Lbp, r134a