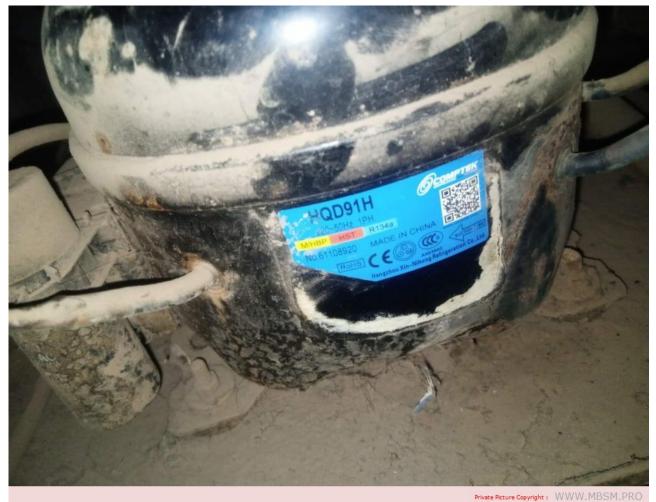

written by Amina | 23 October 2023

Deep Freezer, Crown, CR120w, 120 L, 140 W, 1.1 a, r600a, 40 g, 4.23 feet, Compressor, 1/6 hp, Lbp, 140 w,

COMPTEK, Compressor, HALQD91HHR, HQD91H, 1/4 hp++, 1/3 hp-, m/hbp, 250 w, 8.8 cm3, r134a

written by Amina | 23 October 2023

COMPTEK, Compressor, HALQD91HHR, HQD91H, 1/4 hp++, m/hbp, 250 w, 8.8 cm3

Hermetic, compressor, Embraco, Aspera, NEK2134GK-A, CSIR, R404A, R507, 1/2 Hp, 8.7 cm3, NEK2134GK, lbp, NEK 2134 U