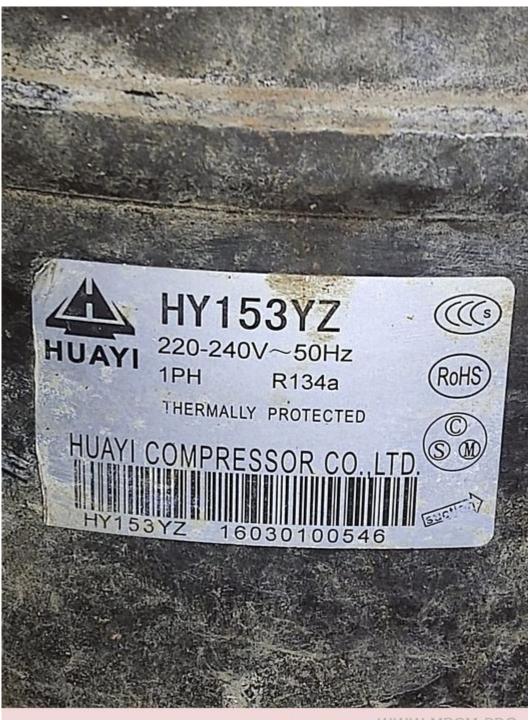

## Compressor, Huayi, HY153YZ, high back pressure, hbp, 1/2 hp++, R134A, 220-240V / 50Hz

**Refrigeration Compressor** 

### HY153YZ

| Vol./Freq.□                      | 220-240V / 50Hz |
|----------------------------------|-----------------|
| Cooling Capacity□                | 1350W           |
| C.O.P□                           | 2.30            |
| Horse Power□                     | 1/2             |
| Refrigerant□                     | R134A           |
| Application□                     | НВР             |
| The Evaporating Temperature (W)□ | 7.2°C           |

Huayi Series Refrigeration Compressor 240V/50Hz

Refrigeration Compressor for Refrigerator, freezer, drinking fountains and home ice cream.

Huayi Series Refrigeration Compressor 240V/50Hz

Refrigeration Compressor for Refrigerator, freezer, drinking fountains and home ice cream.

| Ma da l | D: (CC)   | Ann1:+:     |       | \\-1+   | Capacity     |
|---------|-----------|-------------|-------|---------|--------------|
| Model   | Disp.(CC) | Application |       | Voltage | (W)<br>-23.3 |
| HYE55Y  | 5.5       | LBP         | R134a | 240V    | 150W         |
| HYE60Y  | 6         | LBP         | R134a | 240V    | 170W         |
| HYE69Y  | 6.7       | LBP         | R134a | 240V    | 190W         |
| HYE81Y  | 8.1       | LBP         | R134a | 240V    | 235W         |
| HYE90Y  | 9         | LBP         | R134a | 240V    | 265W         |
| HYE113Y | 11.3      | LBP         | R134a | 240V    | 330W         |

| HYE131Y           | 13.1                                   | LBP        | R134a          | 240V                                 | 380W |  |  |
|-------------------|----------------------------------------|------------|----------------|--------------------------------------|------|--|--|
| HYE153Y           | 15.3                                   | LBP        | R134a          | 240V                                 | 430W |  |  |
| Model No.         |                                        |            | HY153YZ        |                                      |      |  |  |
| Vol./Freq.:       |                                        |            | 220V-240V/50Hz |                                      |      |  |  |
|                   | Refrigerant: R134a refrigeration compr |            |                | rigeration compressor                |      |  |  |
| Cooling Capacity: |                                        |            |                | 1300W                                |      |  |  |
| C.O.P:            |                                        |            | 2.15 W/W       |                                      |      |  |  |
| Horse Power:      |                                        |            |                | 1/2                                  |      |  |  |
| Displ.            |                                        |            |                | 13.1 cm3                             |      |  |  |
| Application:      |                                        |            | Hi             | High Back Pressure Compressors (HBP) |      |  |  |
| Evapo             | orating To                             | emperature |                | LMBP: -23.3□ ,<br>HMBP: 7.2□         |      |  |  |
|                   | Net Wei                                | ght:       |                | 15KGS                                |      |  |  |