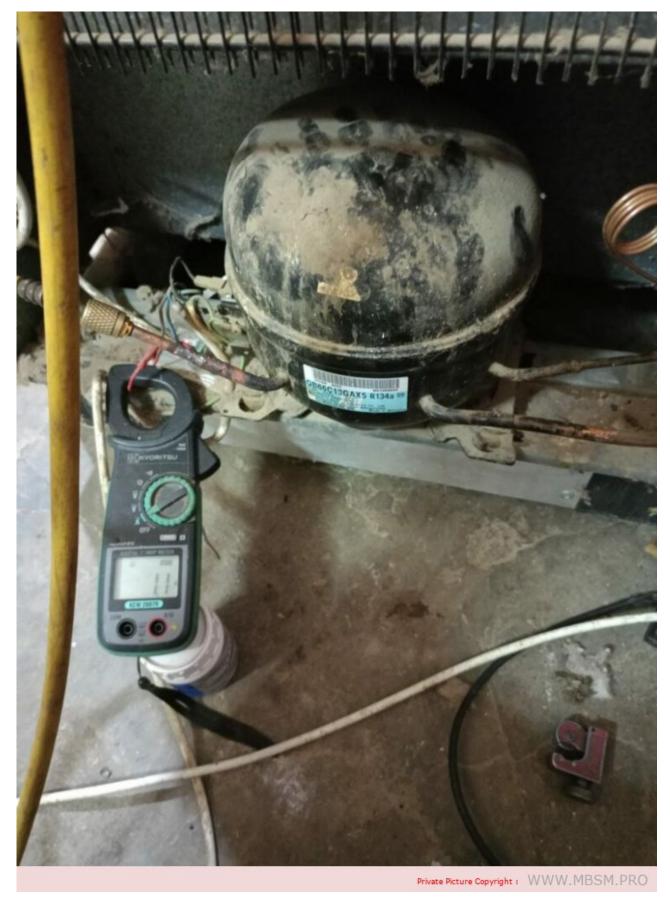

### 

Info, Compressor, qb66c13gax5, 1/5 hp, Ampérage 1.1 a

Tecumseh, Refrigerations, Compressor, THK 1358 YCF, thk1358ycf, 121 w, 500 btu/h, 5.60 cc, Lbp, r134a, 1/6 hp

Private Picture Copyright: WWW.MBSM.PRO