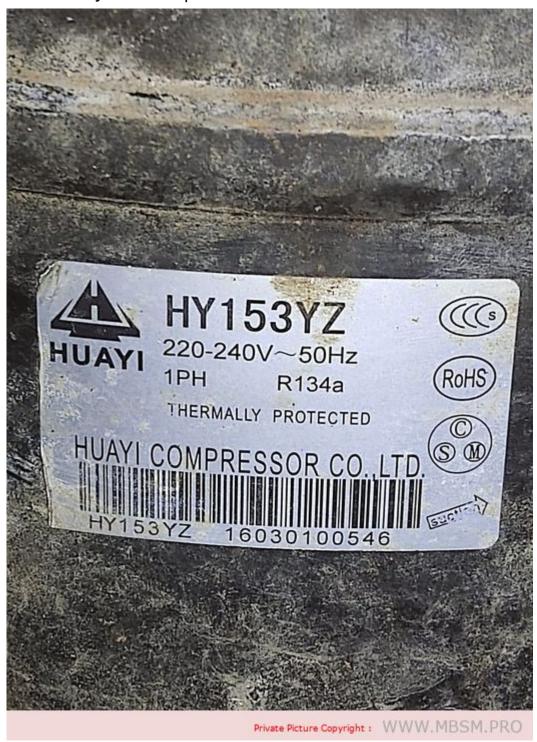

## Compressor, Huayi, HY153YZ, high back pressure, hbp, 1/2 hp++, R134A, 220-240V / 50Hz

**Refrigeration Compressor** 

### HY153YZ

| Vol./Freq.□                      | 220-240V / 50Hz |
|----------------------------------|-----------------|
| Cooling Capacity□                | 1350W           |
| C.O.P□                           | 2.30            |
| Horse Power□                     | 1/2             |
| Refrigerant□                     | R134A           |
| Application□                     | НВР             |
| The Evaporating Temperature (W)□ | 7.2°C           |

Huayi Series Refrigeration Compressor 240V/50Hz

Refrigeration Compressor for Refrigerator, freezer, drinking fountains and home ice cream.

Huayi Series Refrigeration Compressor 240V/50Hz

Refrigeration Compressor for Refrigerator, freezer, drinking fountains and home ice cream.

| Ma da l | D: (CC)   | Ann1:+:     |       | \\-1+   | Capacity     |
|---------|-----------|-------------|-------|---------|--------------|
| Model   | Disp.(CC) | Application |       | Voltage | (W)<br>-23.3 |
| HYE55Y  | 5.5       | LBP         | R134a | 240V    | 150W         |
| HYE60Y  | 6         | LBP         | R134a | 240V    | 170W         |
| HYE69Y  | 6.7       | LBP         | R134a | 240V    | 190W         |
| HYE81Y  | 8.1       | LBP         | R134a | 240V    | 235W         |
| HYE90Y  | 9         | LBP         | R134a | 240V    | 265W         |
| HYE113Y | 11.3      | LBP         | R134a | 240V    | 330W         |

| HYE131Y           | 13.1                                   | LBP        | R134a          | 240V                                 | 380W |  |  |
|-------------------|----------------------------------------|------------|----------------|--------------------------------------|------|--|--|
| HYE153Y           | 15.3                                   | LBP        | R134a          | 240V                                 | 430W |  |  |
| Model No.         |                                        |            | HY153YZ        |                                      |      |  |  |
| Vol./Freq.:       |                                        |            | 220V-240V/50Hz |                                      |      |  |  |
|                   | Refrigerant: R134a refrigeration compr |            |                | rigeration compressor                |      |  |  |
| Cooling Capacity: |                                        |            |                | 1300W                                |      |  |  |
| C.O.P:            |                                        |            | 2.15 W/W       |                                      |      |  |  |
| Horse Power:      |                                        |            |                | 1/2                                  |      |  |  |
| Displ.            |                                        |            |                | 13.1 cm3                             |      |  |  |
| Application:      |                                        |            | Hi             | High Back Pressure Compressors (HBP) |      |  |  |
| Evapo             | orating To                             | emperature |                | LMBP: -23.3□ ,<br>HMBP: 7.2□         |      |  |  |
|                   | Net Wei                                | ght:       |                | 15KGS                                |      |  |  |