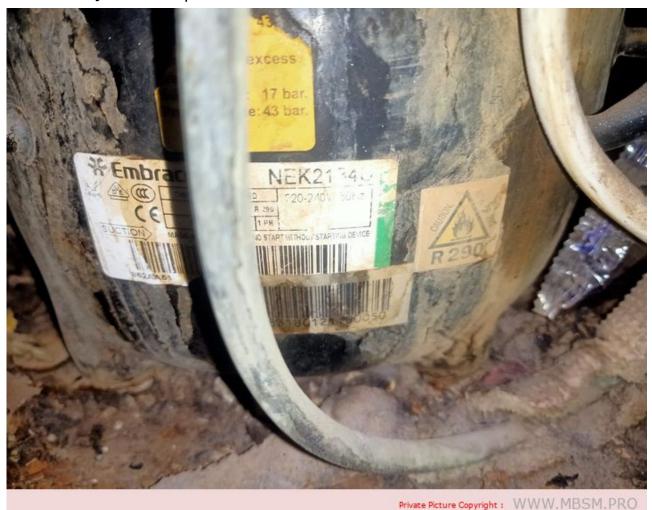

written by Amina | 23 October 2023

COMPTEK, Compressor, HALQD91HHR, HQD91H, 1/4 hp++, m/hbp, 250 w, 8.8 cm3

Hermetic, compressor, Embraco, Aspera, NEK2134GK-A, CSIR, R404A, R507, 1/2 Hp, 8.7 cm3, NEK2134GK, lbp, NEK 2134 U

written by Amina | 23 October 2023

Hermetic, compressor, Embraco, Aspera, NEK2134GK-A, CSIR, R404A, R507, 1/2 Hp, 8.7 cm3, NEK2134GK, lbp, NEK 2134 U