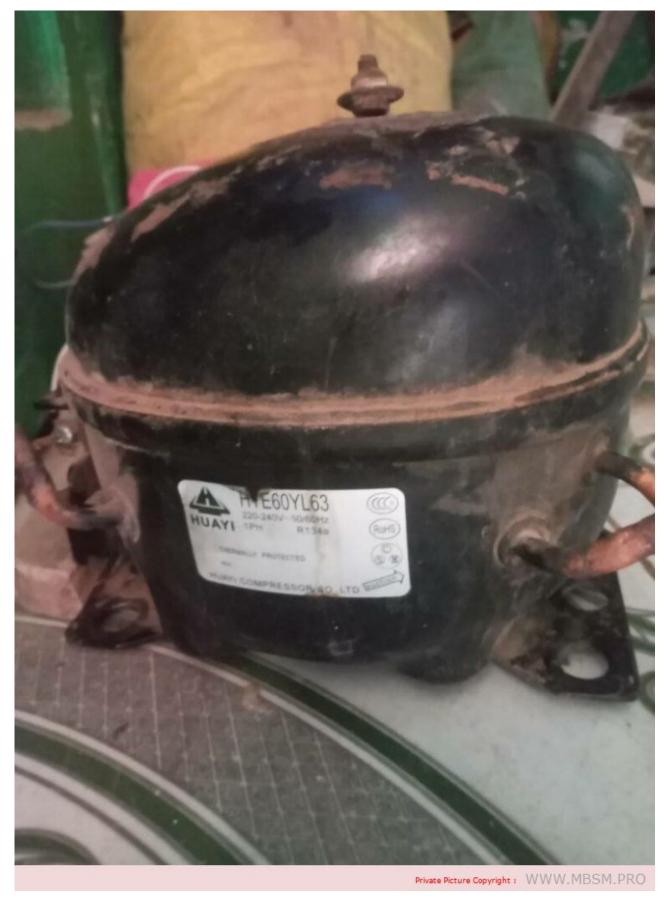

# Huayi, HYE60YL63, Compressor, 1/5 hp, r134a, 146 kcal, full copper

Huayi, HYE60YL63, Compressor, 1/5 hp, r134a, 146 kcal

Deep Freezer, Crown, CR120w, 120 L, 140 W, 1.1 a, r600a, 40 g, 4.23 feet, Compressor, 1/6 hp, Lbp, 140 w,