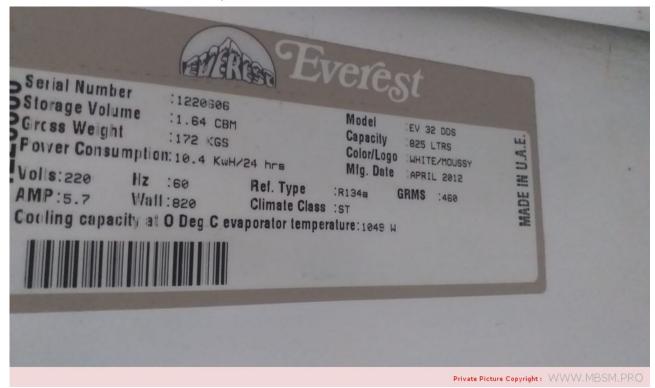

Mbsm.pro, upright, double door, cooler, ev32dds, visi cooler, makeeverest, captive, consumption, EV 32 DDS, 825 L, Compressor, 3/8 Hp++, R134A, 460 G, 0.9/1.2 bar, Filtre 30Gr, Capillary, 0.42, 180 psi

written by Lilianne | 18 March 2022

Mbsm.info, upright, double door, cooler, ev32dds, visi cooler, makeeverest, captive, consumption, EV 32 DDS, 825 L, Compressor, 3/8 Hp++, R134A, 460 G, 0.9/1.2 bar, Filtre 30Gr, Capillary, 0.42, 180 psi