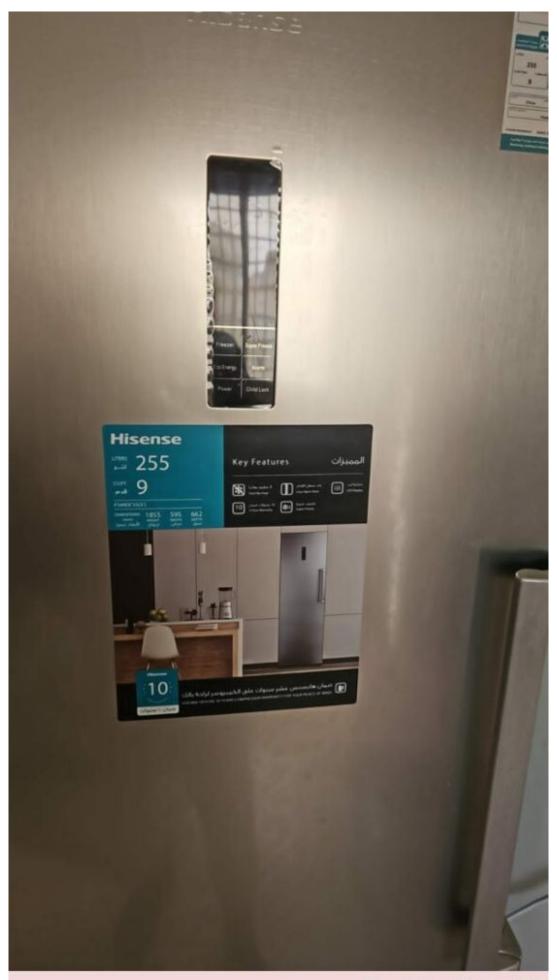

Mbsm.pro, refrigerator, Hisense, FS49DCSS(E), SN, MST, 220-230V-, 1.3A, COMPRESSOR, 1/5 hp, r600a, Defrost, Power, 165W, FAN MOTOR, 286 L, MADE IN CHINA

written by Lilianne | 27 January 2024

Private Picture Copyright: WWW.MBSM.PRO

Mbsm.pro, refrigerator, Hisense, FS49DCSS(E), SN, MST, 220-230V-, 1.3A, COMPRESSOR, 1/5 hp, r600a, Defrost, Power, 165W, FAN MOTOR, 286 L, MADE IN CHINA

Mbsm.pro, RL34SCSW, RL-34 SCSW, refrigerator freezer no frost, 286 L, 10 feet, Compressor, 1/5 hp, r600a, 0.6 a, 0.055 kg (55g)