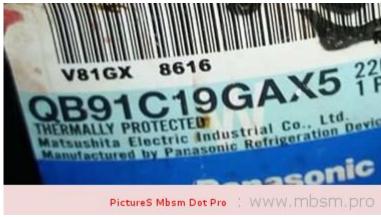

## Mbsm.pro , Qb91c19gax5 , 1/4 hp, qb110c21rpx5, 1/3 hp, Panasonic ,Compressor cooling ,1Ph ,220V

written by Jamila | 12 April 2022

Mbsm.pro , Qb91c19gax5 ,Panasonic ,Compressor cooling , 1/3HP ,236W ,1Ph ,220V