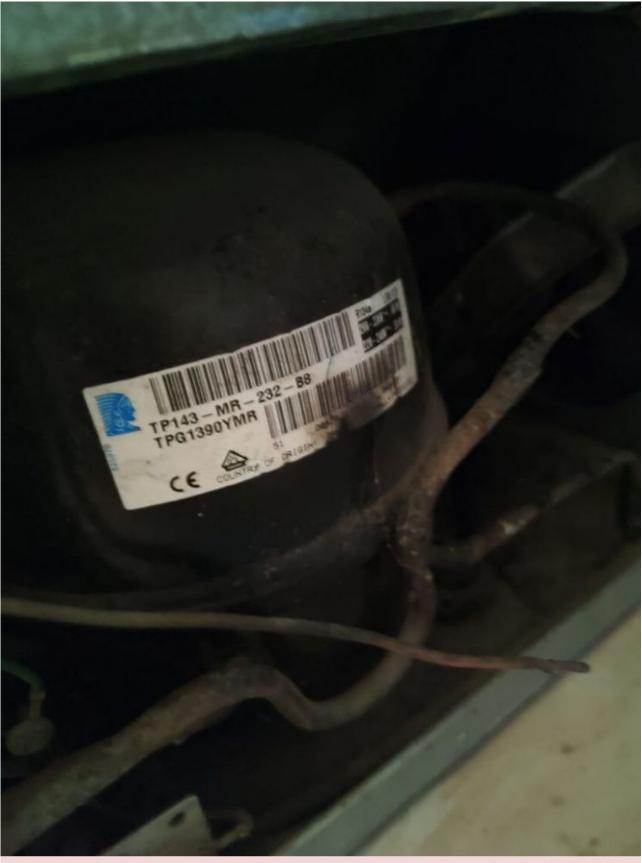

Mbsm.pro, Compressor, Tecumseh, TPG1390YMR, 805 btu/h, 236w, 1/3hp, LBP, Low Back Pressure, R134a, 208-230V ~ 60Hz, 220-240V ~ 50Hz, Reciprocating Compressor, TP143-MR-232-B8

written by Lilianne | 12 April 2022

Private Picture Copyright : WWW.MBSM.PRO

Mbsm.pro, Compressor, Tecumseh, TPG1390YMR, 805 btu/h, 236w, 1/3hp, LBP, Low Back Pressure, R134a, 208-230V ~ 60Hz, 220-240V ~ 50Hz, Reciprocating Compressor, TP143-MR-232-B8