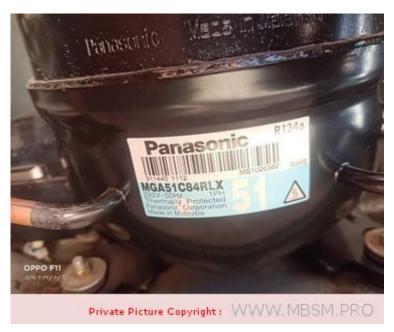

Mbsm.pro, Compressor, MGA51C84rLX, MGA51C68RPU, Panasonic compressor, MSeries, Reciprocating Fixed Speed, 180 W, 1/5 Hp, RSCR, 220 V, r134a

written by Lilianne | 11 February 2022

Mbsm.pro, Compressor, MGA51C84rLX, MGA51C68RPU, Panasonic compressor, M Series, Reciprocating Fixed Speed, 180 W, 1/5 Hp, RSCR, 220 V , r134a