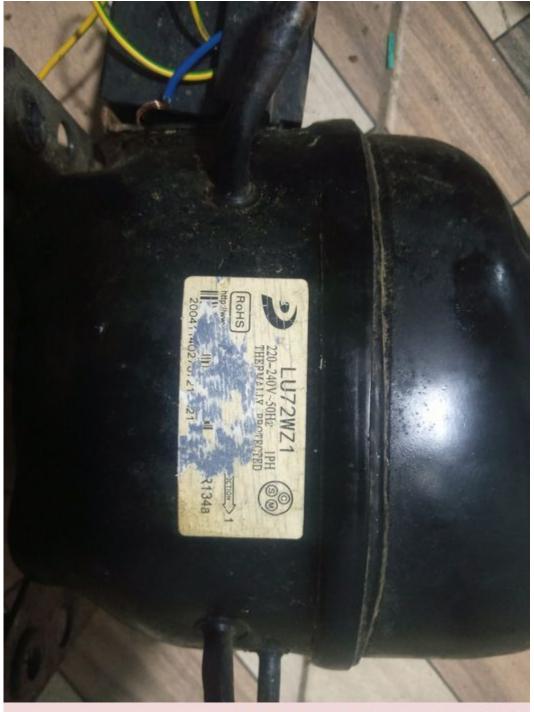

## Refrigerator, Lu72CZ1, 1/4HP, R134A, 195 W, LBP

written by Lilianne | 14 January 2023

Private Picture Copyright : WWW.MBSM.PRO

Mbsm.pro, Compressor, Donper, Refrigerator, Lu72CZ1, 1/4HP, R134A, 195 W, LBP,