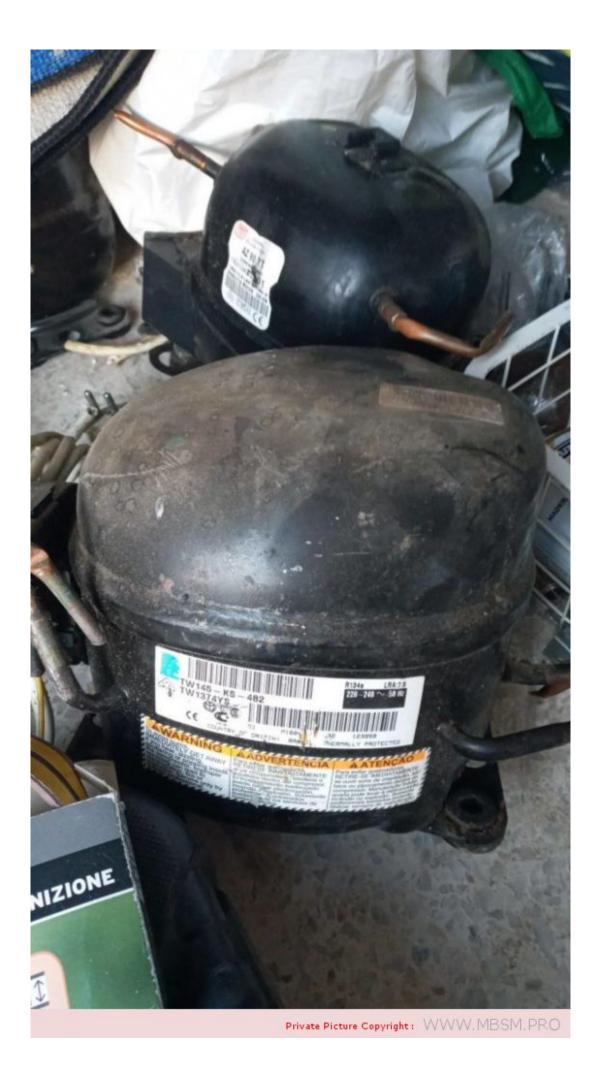

Mbsm.pro, Compressor, TW1374ys, Tw145-ks-482, 1/4 hp, lbp, 195 w, 220 v, 1 ph, TECUMSEH, INDESIT, R134

written by Lilianne | 14 January 2023

Mbsm.pro, Compressor, TW1374ys, Tw145-ks-482, 1/4 hp, lbp, 195 w, 220 v, 1 ph, TECUMSEH, INDESIT, R134