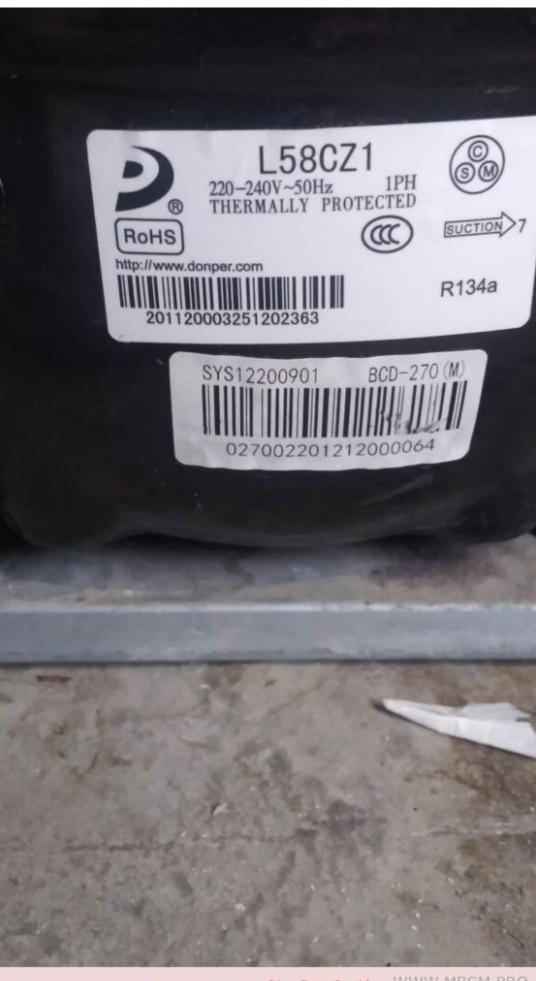

# L58CZ1 (1/5 Hp), L65CZ1 (1/5 hp++), L72CZ1 (1/4 hp), L76CZ

written by Lilianne | 14 January 2023

Private Picture Copyright : WWW.MBSM.PRO

Donpers Compressor, LBP, 1/4 Hp ,Fridge Freezer, Ice Making Commercial Refrigeration, Compressor, D25DZ1, S43CZ1, S50CZ1, L58CZ1 L65CZ1, L72CZ1, L76CZ ,195 w