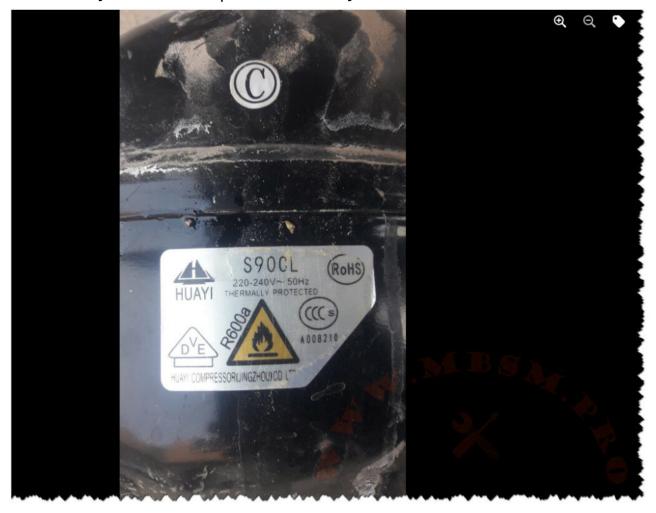

Mbsm.pro, compressor, HUAYI,

## S90CL, 1/5 hp, r600a, lbp, 155 w, 9 cm3

written by Lilianne | 26 February 2024

Mbsm.pro, compressor, HUAYI, S90CL, 1/5 hp, r600a, lbp, 155 w, 9 cm3

Mbsm.pro, Compressor, zel, M1260T, 155 w, 1/5 hp, lbp