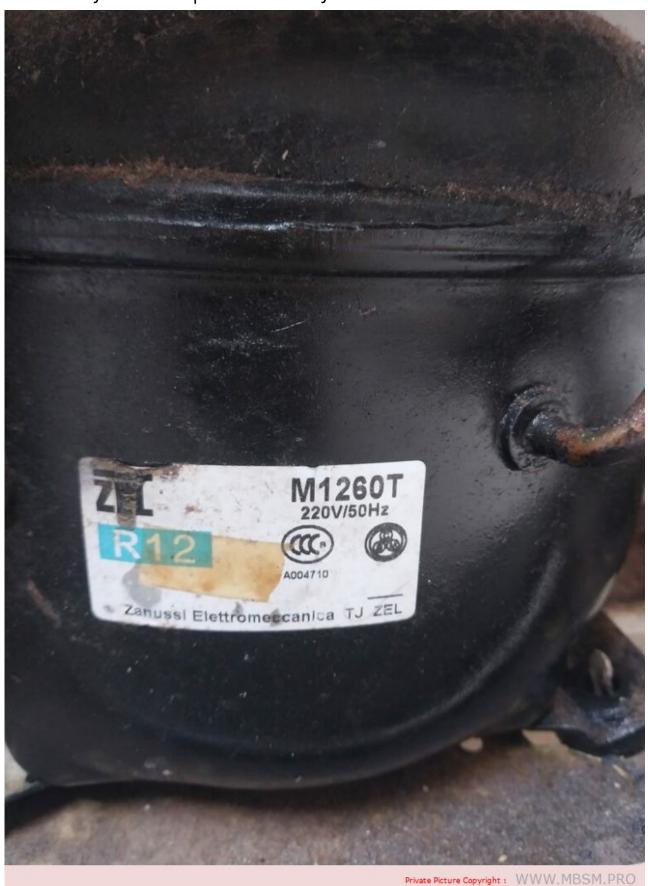

## S90CL, 1/5 hp, r600a, lbp, 155 w, 9 cm3

written by Lilianne | 26 February 2024

Mbsm.pro, compressor, HUAYI, S90CL, 1/5 hp, r600a, lbp, 155 w, 9 cm3

Mbsm.pro, Compressor, zel, M1260T, 155 w, 1/5 hp, lbp

## ,r12, Haier refrigerator

written by Jamila | 26 February 2024

Mbsm.pro, Compressor, zel, M1260T, 155 w, 1/5 hp, lbp ,r12, Haier refrigerator