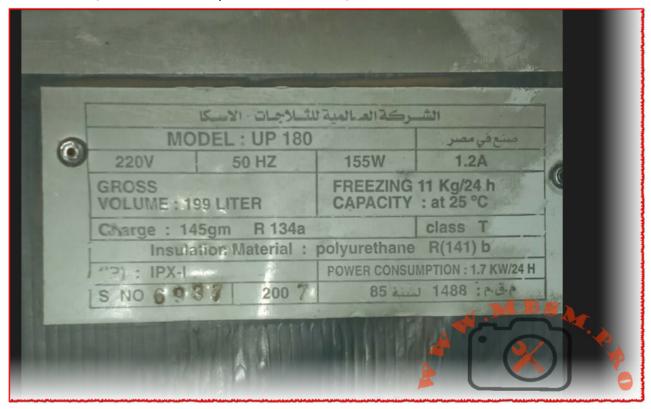

Mbsm.pro, Refrigerator, UP 180, UP180, 155 w, 199 L, r134a, 145 g, Compressor, HSL19JE-5, 1/5 hp, lbp, DAEWOO

written by Lilianne | 26 February 2024

Mbsm.pro, Refrigerator, UP 180, UP180, 155 w, 199 L, r134a, 145 g, Compressor, HSL19JE-5, 1/5 hp, lbp, DAEWOO