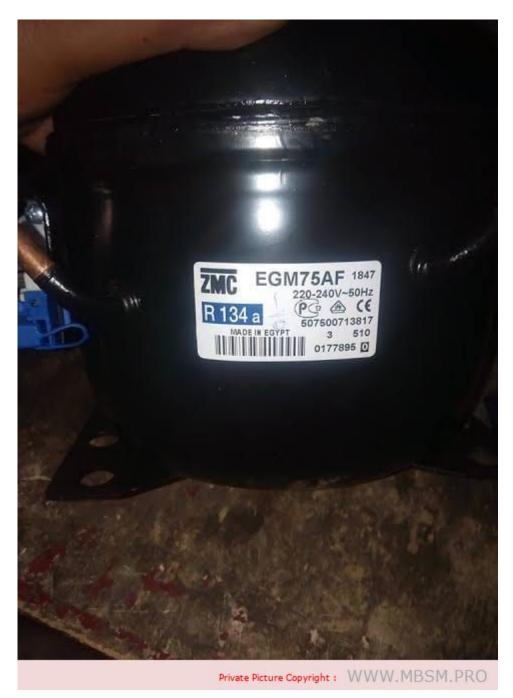

## Mbsm.pro, Compressor, EGM75AF, 1/5 hp, Lbp, 155 w, ZMC

written by Lilianne | 26 February 2024

Mbsm.pro, Compressor, EGM75AF, 1/5 hp, Lbp, 155 w, ZMC

Mbsm.pro, Compressor, Cubigel, Hys55YCA, 95 w, 1/10