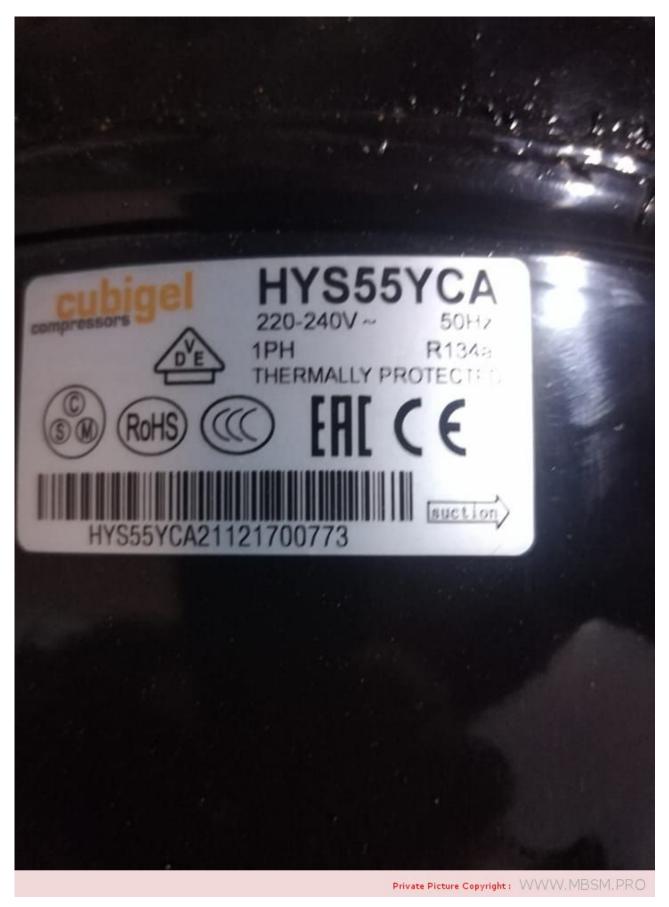

## Mbsm.pro, Compressor, EGM75AF, 1/5 hp, Lbp, 155 w, ZMC

written by Lilianne | 26 February 2024

Mbsm.pro, Compressor, EGM75AF, 1/5 hp, Lbp, 155 w, ZMC

Mbsm.pro, Compressor, Cubigel, Hys55YCA, 95 w, 1/10

## hp, Lbp, 1 ph, R134a, 220 v, YS55YCA21121700773, Rohs

written by Lilianne | 26 February 2024

Mbsm.pro, Compressor, Cubigel, Hys55YCA, 95 w, 1/10 hp, Lbp, 1 ph, R134a, 220 v, YS55YCA21121700773, Rohs