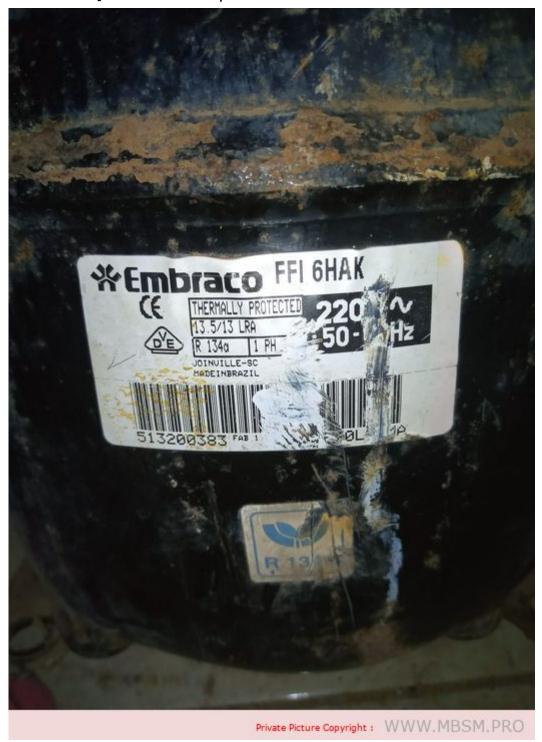

### CL1588-Da, 1/5HP, R600a, inverter

written by Lilianne | 16 October 2023

Mbsm.pro, Compressor, Refrigerator, GMCC, HITACHI, CL1588-Da, 1/5HP, R600a

Mbsm.pro, Compressor, Embraco, 1/5 hp, Ffi 6 Hak, Ffi6Hak, Ffi6 Hak, Ffi 6Hak, FfI 6 Hak, R-134a, 220v, 12

#### feet, 340 L

written by Lilianne | 16 October 2023

Mbsm.pro, Compressor, Embraco, 1/5hp, Ffi 6 Hak, Ffi6Hak, Ffi6 Hak, Ffi 6Hak, FfI 6 Hak, R-134a, 220v Mbsm.pro, Compressor, R134a, FR7.5G, 103G6680, 220-240V 50/60Hz, LBP/HBP, 1/5HP++, 1/4 hp-