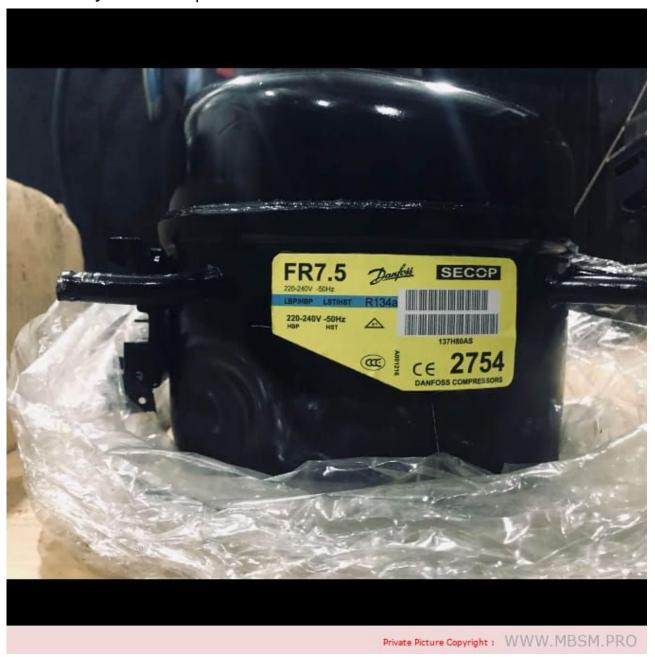

#### feet, 340 L

written by Lilianne | 16 October 2023

Mbsm.pro, Compressor, Embraco, 1/5hp, Ffi 6 Hak, Ffi6Hak, Ffi6 Hak, Ffi 6Hak, FfI 6 Hak, R-134a, 220v Mbsm.pro, Compressor, R134a, FR7.5G, 103G6680, 220-240V 50/60Hz, LBP/HBP, 1/5HP++, 1/4 hp-

written by Jamila | 16 October 2023

Mbsm.pro, Compressor, R134a, FR7.5G, 103G6680, 220-240V 50/60Hz, LBP/HBP, 1/5HP,

Mbsm.pro, COMPRESSOR, HYK95AA, 240V, 1/5HP, 167W, R600, ARISTON, FREEZER

written by Jamila | 16 October 2023 Mbsm.pro, COMPRESSOR, HYK95AA, 240V, 1/5HP, 167W, R600, ARISTON, FREEZER