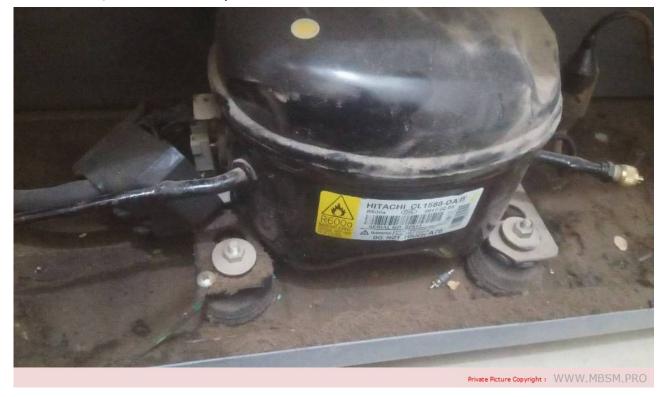

written by Lilianne | 16 October 2023

Mbsm.pro, Compressor, Lennox, 1/3HP, QD120, 1/4HP, QD 90, 1/5HP, QD 70 , 1/6HP, QD 59

Mbsm.pro, Compressor, Refrigerator, GMCC, HITACHI,

### CL1588-Da, 1/5HP, R600a, inverter

written by Lilianne | 16 October 2023

Mbsm.pro, Compressor, Refrigerator, GMCC, HITACHI, CL1588-Da, 1/5HP, R600a

Mbsm.pro, Compressor, Embraco, 1/5 hp, Ffi 6 Hak, Ffi6Hak, Ffi6 Hak, Ffi 6Hak, FfI 6 Hak, R-134a, 220v, 12