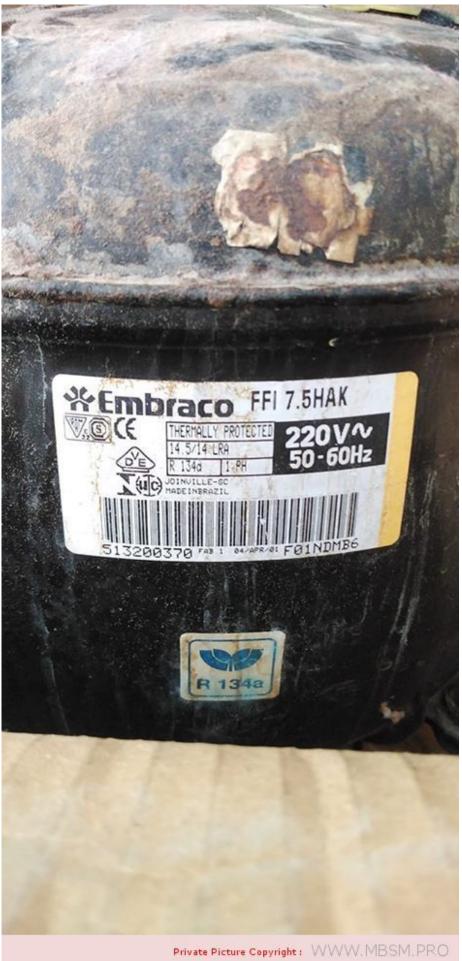

Embraco, Compressor, Fridge, Refrigerator, 1/5HP, LBP, 1/6++, mbp, R134a, FFI 7.5HAK, FFI 7.5HAK, FFI 7.5 HAK, FFI 7.5HAK, 220-240V/50HZ

written by Lilianne | 16 October 2023

Private Picture Copyright: WWW.MBSM.PRO

Private Picture Copyright: WWW.MBSM.PRO

Embraco, Compressor, Fridge, Refrigerator, 1/5HP, LBP, 1/6++, mbp, R134a, FFI 7.5HAK, FFI7.5HAK, FFI 7.5HAK, FFI 7.5HAK, FFI 7.5HAK, FFI 7.5HAK, 220-240V/50HZ