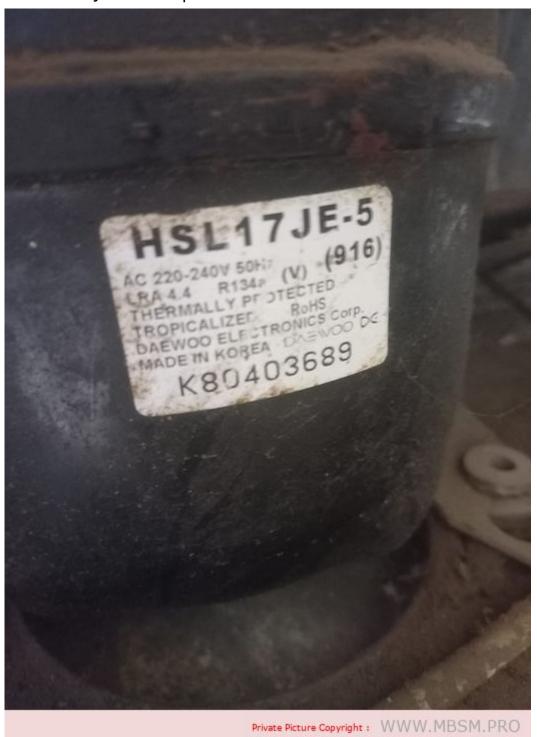

Daewoo, HSL17Y-5, Compresseur hermétique, R-134a, 134 W, RSIR, 1/6Hp, lbp, freezer, ch140

written by Amina | 16 October 2023

Daewoo, HSL17Y-5 , Compresseur hermétique, R-134a, 157 W, RSIR , 1/5Hp, lbp