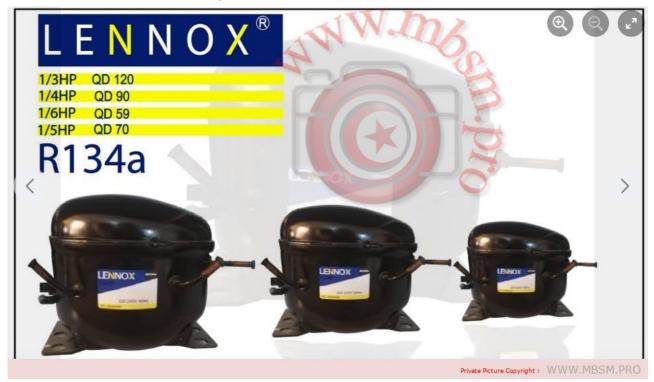

## Mbsm.pro, Compressor, FR7.5G, R-134a/r12, 1/5HP, 50/60Hz, Danfoss

written by Lilianne | 16 October 2023

Mbsm.pro, Compressor, FR7.5G, R-134a/r12, 1/5HP, 50/60Hz, Danfoss

Mbsm.pro, Compressor, Lennox, 1/3HP, QD120, 1/4HP, QD 90, 1/5HP, QD 70, 1/6HP, QD 59

written by Lilianne | 16 October 2023

Mbsm.pro, Compressor, Lennox, 1/3HP, QD120, 1/4HP, QD 90, 1/5HP, QD 70 , 1/6HP, QD 59

Mbsm.pro, Compressor, Refrigerator, GMCC, HITACHI,