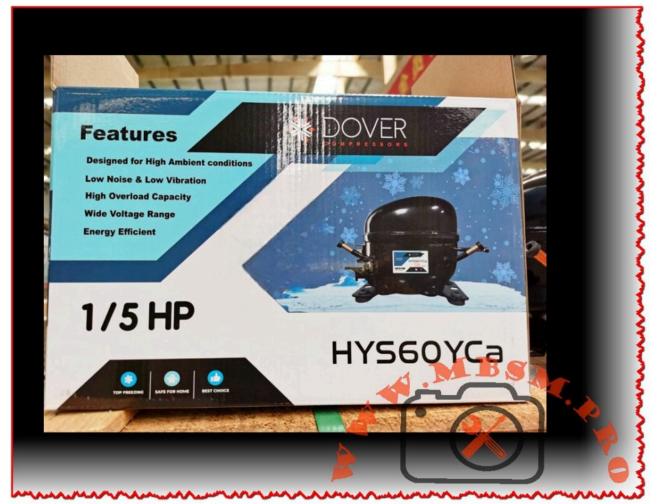

# Mbsm.pro, Compressor, DOVER, HYS69YCa, 1/4 HP, lbp, HYS60YCa, 1/5 HP, lbp, r134a

written by Lilianne | 27 March 2024

Mbsm.pro, Compressor, DOVER, HYS69YCa, 1/4 HP, lbp, HYS60YCa, 1/5 HP, lbp, r134a

Mbsm.pro,