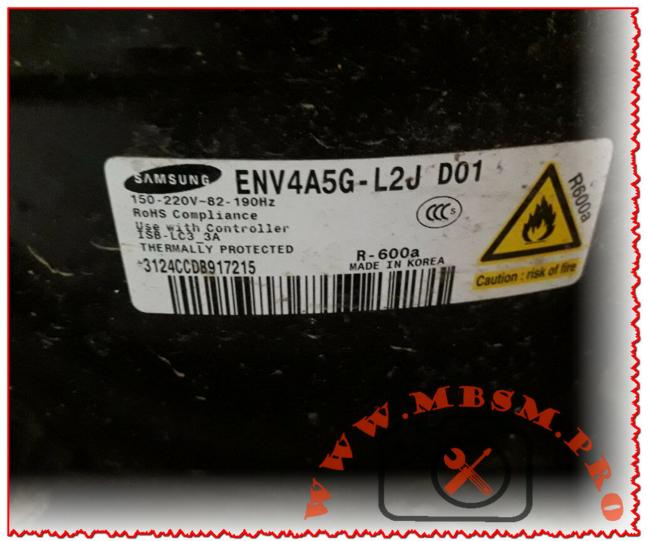

# Mbsm.pro, Samsung, inverter,

Bldc, Compressor, variable speed, ENV4A5G-L2B, 1/5 Hp, R600a, ENV4A5GL2J/ASH, ENV4A5GL2J, ENV4A5G-L2J, 1/4 hp, LBP, From 1650 rpm to 3600 rpm, from 127 to 271 kcal/hr, from 78 w to 193 w, from 504 to 1076 BTU

Mbsm.pro, Samsung, inverter, Blcd, Compressor, variable speed, ENV4A5G-L2B, 1/5 Hp, R600a, ENV4A5GL2J/ASH, ENV4A5GL2J, ENV4A5G-L2J, 1/4 hp, lbp, From 1650 rpm to 3600 rpm, from 127 to 271 kcal/hr, from 78 w to 193 w, from, 504 to 1076 btu