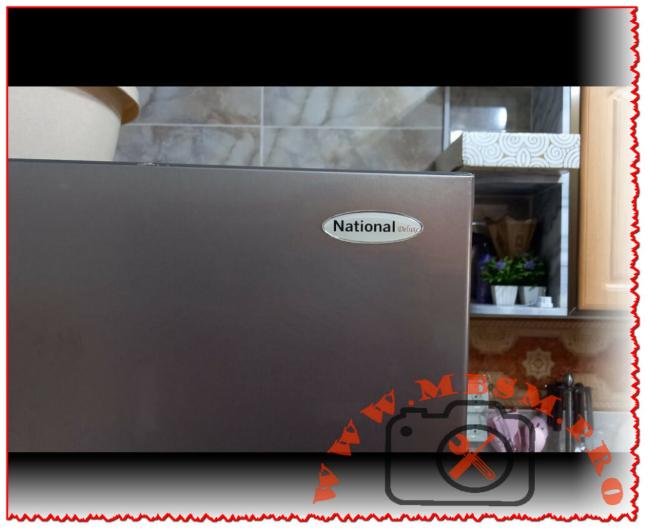

# MRF-710W, 364 L, National, Defixe, r600a, Compressor, 1/5 hp, inverter

written by Lilianne | 27 March 2024

Mbsm.pro, Refrigerator, MRF-710W, 364 L, National, Defixe, r600a, Compressor, 1/5 hp, inverter