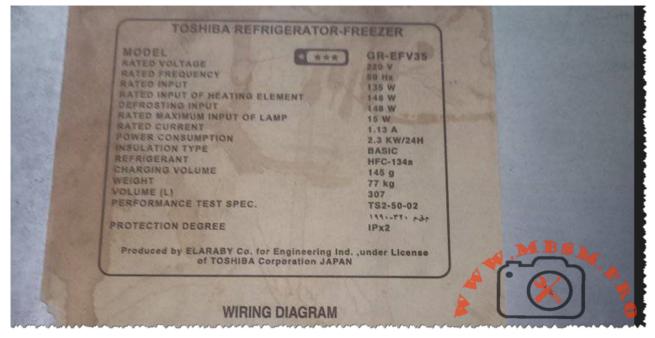

# Mbsm.pro, TOSHIBA, REFRIGERATOR, FREEZER, GR-

# EFV35, 12 feet, 3 DOOR, 307 L, compressor, 1/5 hp, 140 w, lbp, r134a, 145 g

written by Lilianne | 27 March 2024

Mbsm.pro, TOSHIBA, REFRIGERATOR, FREEZER, GR-EFV35, 12 feet, 3 DOOR, 307 L, compressor, 1/5 hp, 140 w, lbp, r134a, 145 g