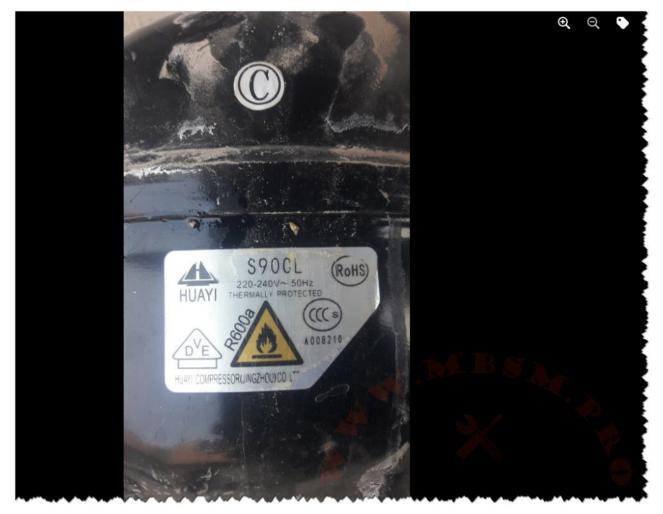

## Mbsm.pro, compressor, HUAYI, S90CL, 1/5 hp, r600a, lbp, 155 w, 9 cm3

Mbsm.pro, compressor, HUAYI, S90CL, 1/5 hp, r600a, lbp, 155 w, 9 cm3