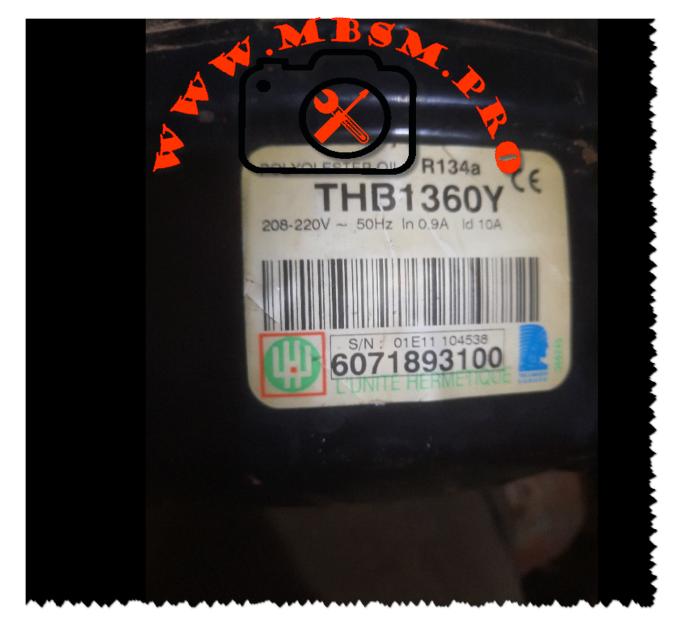

## Mbsm.pro, Compressor, THB1360YNS, Tecumseh, hermeti c compressor, Thb1360y, R-134a, 1/5 hp, 230v, lbp

Mbsm.pro, Compressor, THB1360YNS, Tecumseh, hermetic compressor, Thb1360y, R-134a, 1/5 hp, 230v, lbp