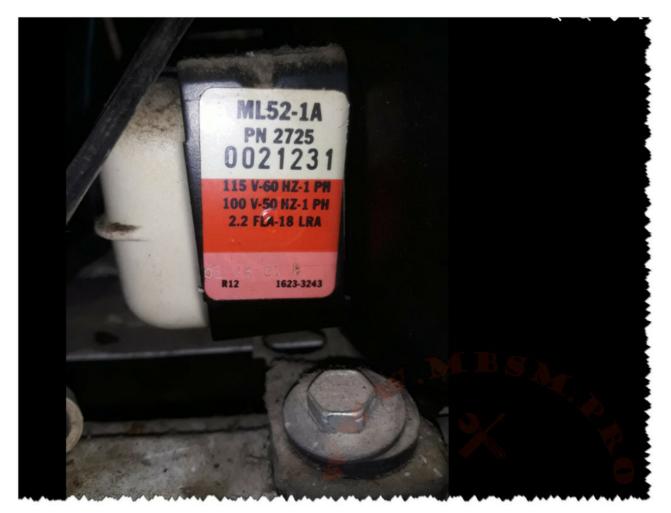

# Mbsm.pro, Compressor, ML52-1A, PN 2725, r12, QB66C13GAX5, 1/5 hp, r134a, freezer, 6 raks

Mbsm.pro, Compressor, ML52-1A, PN 2725, r12, QB66C13GAX5, 1/5 hp, r134a, freezer, 6 raks

Mbsm.pro, Compressor, EE 76613DJH, Panasonic, inverter, Blcd, 1/5 hp, from to 50 to 260 hz, lbp, r134a, EEI Series