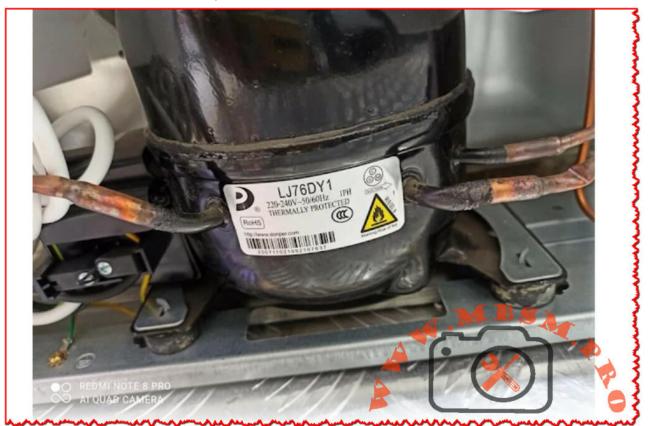

# Mbsm.pro, refrigerator, Aelekta, efr-255smkr, COMPRESSOR, LJ76DY1, 1/5 hp , 170w, r600a

written by Lilianne | 27 March 2024

Mbsm.pro, refrigerator, Aelekta, efr-255smkr, COMPRESSOR, LJ76DY1, 1/5 hp , 170w, r600a