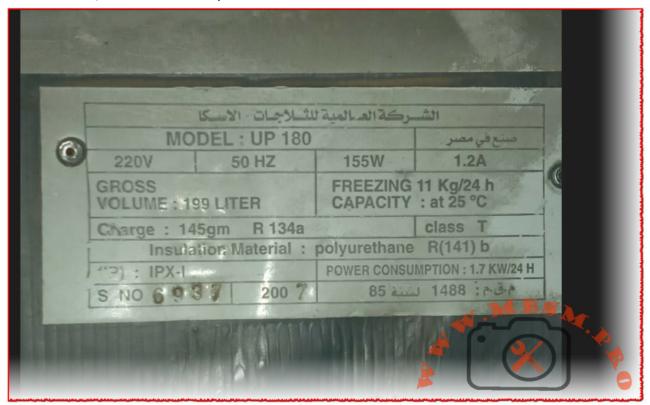

```
Mbsm.pro, Refrigerator, UP
180, UP180, 155 w, 199 L,
r134a, 145 g, Compressor,
HSL19JE-5, 1/5 hp, lbp,
```

#### **DAEW00**

written by Lilianne | 27 March 2024

Mbsm.pro, Refrigerator, UP 180, UP180, 155 w, 199 L, r134a, 145 g, Compressor, HSL19JE-5, 1/5 hp, lbp, DAEW00