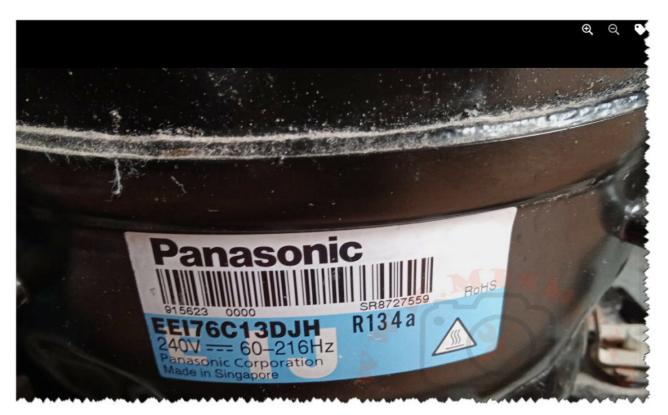

# Mbsm.pro, Compressor, ML52-1A, PN 2725, r12, QB66C13GAX5, 1/5 hp, r134a, freezer, 6 raks

Mbsm.pro, Compressor, ML52-1A, PN 2725, r12, QB66C13GAX5, 1/5 hp, r134a, freezer, 6 raks

Mbsm.pro, Compressor, EE 76613DJH, Panasonic, inverter, Blcd, 1/5 hp, from to 50 to 260 hz, lbp, r134a, EEI Series

Mbsm.pro, Compressor, EE 76613DJH, Panasonic, inverter, Blcd, 1/5 hp, from to 50 to 260 hz, lbp, r134a, EEI Series