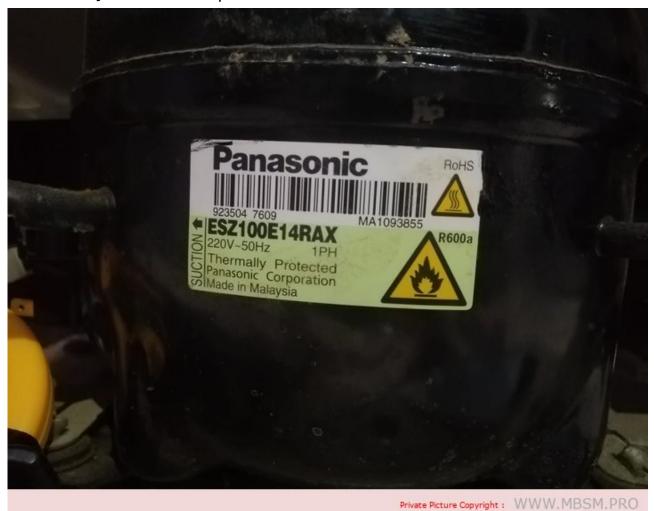

written by Lilianne | 7 October 2023

Mbsm.pro, Ideal, Refrigerator, 268 L, 141 w, Es:320-2005, 2000nf, made in Egypt, Compressor, 1/5 hp, Gl60tb, egm75af, r134a, 105 g

Mbsm.pro, ESZ100E14RAX,

Panasonic, 1/5 hp, freezing, Freezer, es215nf,
Electrostar, five drawers, ES
215 P NF, Prestige, 215 L,
Compressor, 1/5 Hp, r134a,
130 G

written by Lilianne | 7 October 2023

Mbsm.pro, Panasonic, ESZ100E14RAX, 1/5 hp, freezing, Freezer, es215nf, Electrostar, five drawers, ES 215 P NF, Prestige, 215 L, Compressor, 1/5 Hp, r134a, 130 G

Mbsm.pro, REFRIGERATOR, K330, 330 L, Kiriazi K330, Compressor, 1/5 hp, EGM75AF, 11 feet