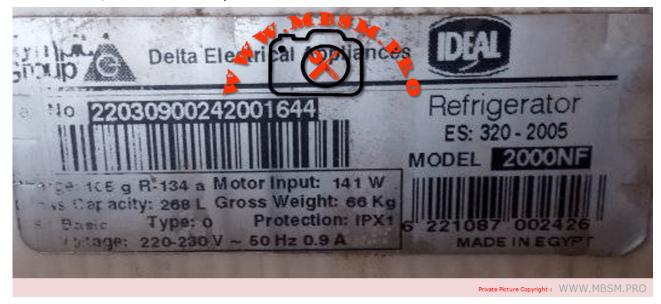

## Mbsm.pro, Compressor, JX55LHS5-K, 150 w, 1/5 hp

Mbsm.pro, Compressor, JX55LHS5-K, 150 w, 1/5 hp

Mbsm.pro, Ideal, Refregerator, 268 L, 141 w, Es:320-2005, 2000nf, made in Egypt, Compressor, 1/5 hp, Gl60tb, egm75af, r134a, 105 g

written by Lilianne | 7 October 2023

Mbsm.pro, Ideal, Refrigerator, 268 L, 141 w, Es:320-2005, 2000nf, made in Egypt, Compressor, 1/5 hp, Gl60tb, egm75af, r134a, 105 g

Mbsm.pro, ESZ100E14RAX,

Panasonic, 1/5 hp, freezing, Freezer, es215nf,
Electrostar, five drawers, ES
215 P NF, Prestige, 215 L,
Compressor, 1/5 Hp, r134a,
130 G