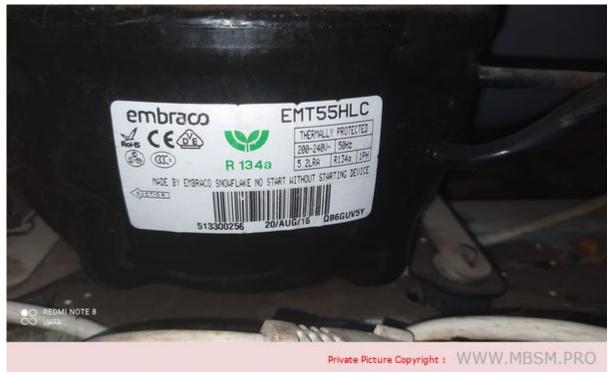

## Mbsm.pro, Compressor, Refrigerant, 1/5 hp, R134a, EMT55HLR, 220-240V 50Hz, 1PH, Embraco

written by Lilianne | 7 October 2023

Mbsm.pro, Compressor, Refrigerant, 1/5 hp, R134a, EMT55HLR, 220-240V 50Hz, 1PH, Embraco