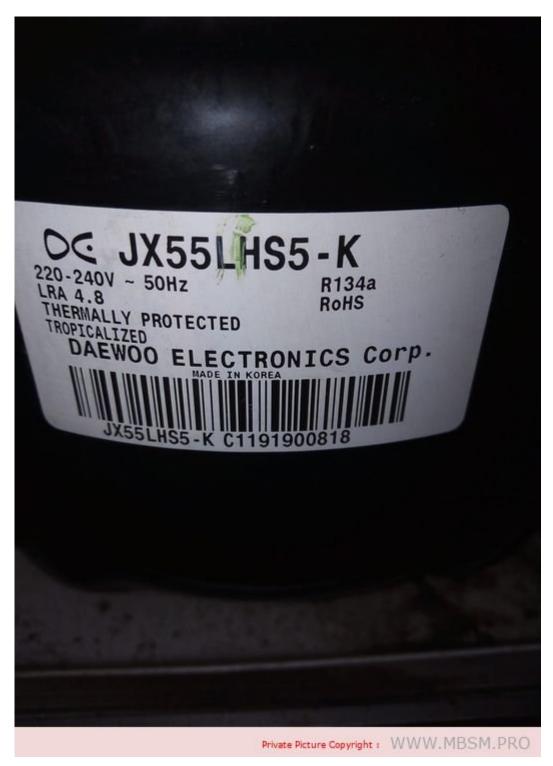

## Mbsm.pro, Compressor, JX55LHS5-K, 150 w, 1/5 hp

Mbsm.pro, Compressor, JX55LHS5-K, 150 w, 1/5 hp

Mbsm.pro, Ideal, Refregerator, 268 L, 141 w, Es:320-2005, 2000nf, made in Egypt, Compressor, 1/5 hp, Gl60tb, egm75af, r134a, 105 g