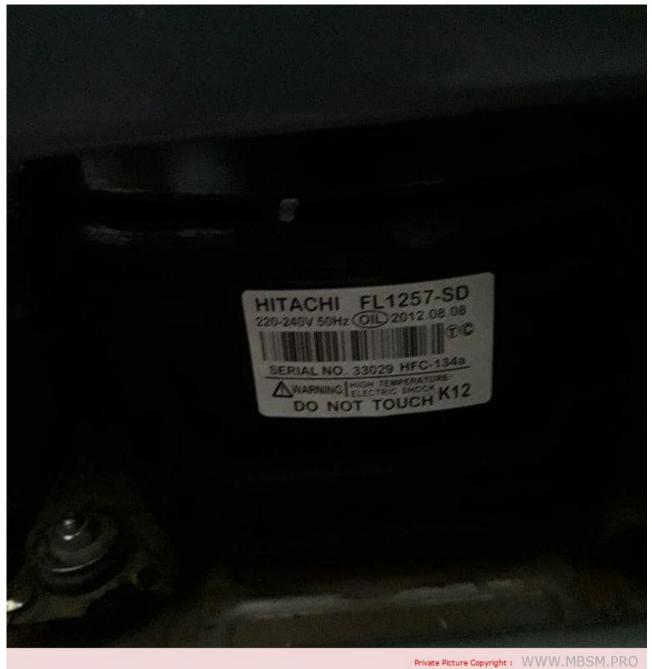

Mbsm.pro, White Whale, THailand, 365 L, WRF-404HT,

TWH White, SLS Slver, PWH While, 1.4 A, 187 W, r134 a, 105 g, Compressor, Hitachi, FL1257-sr, 1/5 hp

written by Lilianne | 7 October 2023

Mbsm.pro, White Whale, THailand, 365 L WRF-404HT, TWH White, SLS Slver, PWH While, 1.4 A, 187 W, r134 a, 105 g,