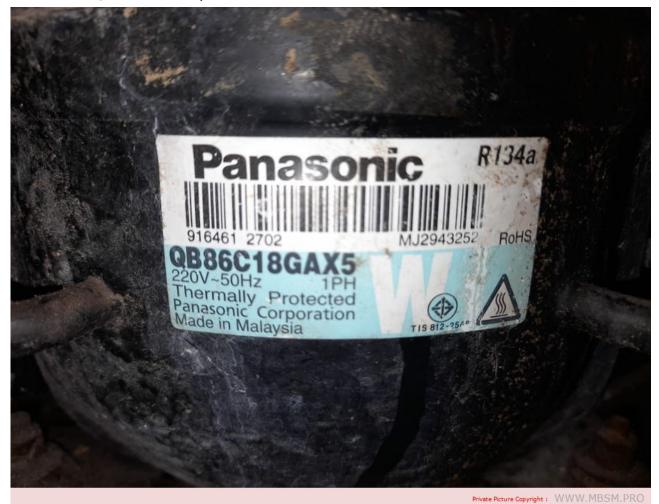

## Mbsm.pro, Malaysian, Panasonic, reciprocating, compressor, QBxxxxGAX5 series, QB86C18GAX5, 1/3h, lbp, 222 w, r134a

written by Jamila | 11 October 2022

Mbsm.pro, Malaysian, Panasonic, reciprocating, compressor, QBxxxxxGAX5 series, QB86C18GAX5, 1/3h, lbp, 222 w, r134a