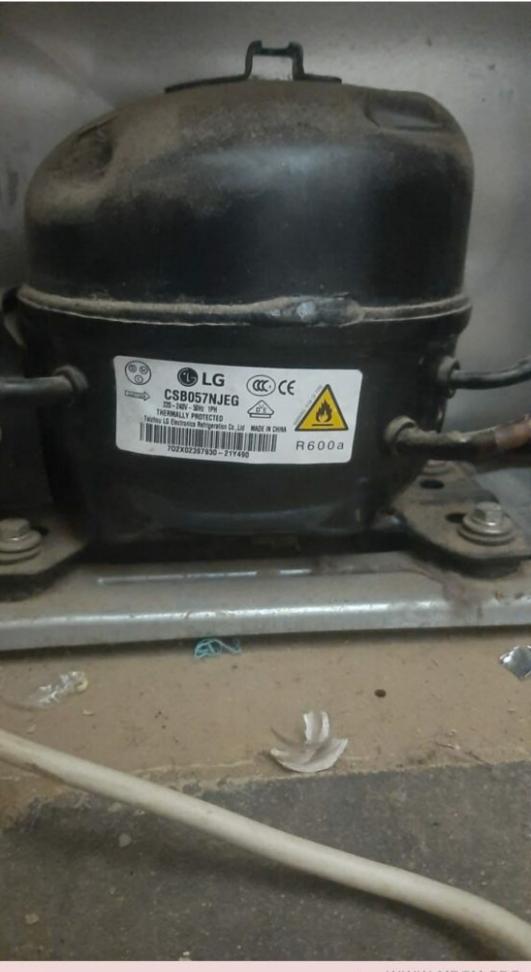

Refrigerator, Embraco, Compressor, 1/4 hp, FF17.5HAK, FF18.5HAK , FFUZOHAK, 1/3 hp, FG95HAK FEU100HAK, 1/6 hp, EM65HNR, EMI50HEP, 1/5 hp, FG65HAK, FF165HAK, EMI70, EM20HHR, 1/12 hp, Mbsm.pro, Refrigeration, compressor, CSB Series, freezer, 100W, R600a, 5.7cm3, 1PH, Beko, Candy, LG, CSB057NJEG (1/10HP), CSB069NJEG (1/8HP), Lbp, small compressor, Water Purifier Commercial Refrigeration, SMTB-150, 105 L, r600a/25 g, T class, 0.5 A

Mbsm.pro, Refrigeration, compressor, 1/10 hp, CSB Series, freezer, 100W, R600a, 5.7cm3, 1PH, Beko, Candy, LG, CSB057NJEG (1/10HP), CSB069NJEG (1/8HP), Lbp, small compressor, Water Purifier Commercial Refrigeration, SMTB-150, 105 L, r600a/25 g, T class, 0.5 A