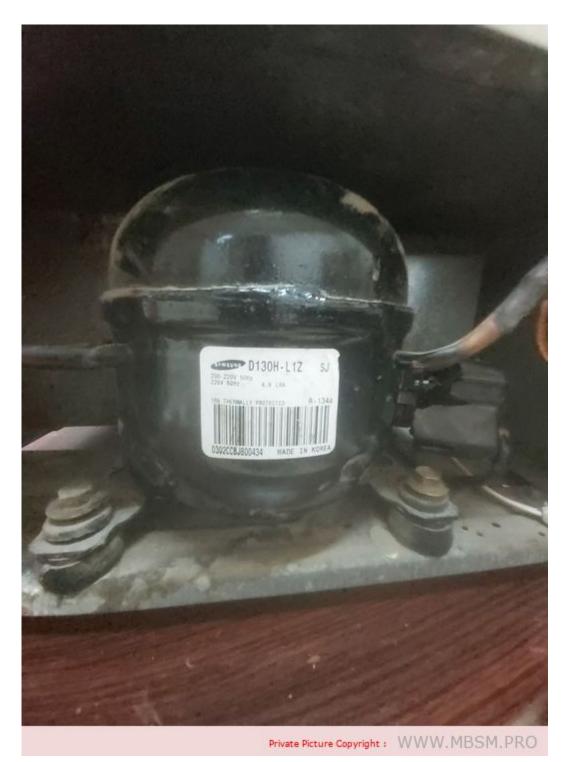

# Refrigeration, Compressor, 1/10 HP, R-134A, Samsung, CD130C-L1Z2

written by Amina | 29 November 2023

Refrigeration, Compressor, 1/10 HP, R-134A, Samsung, CD130C-L1Z2