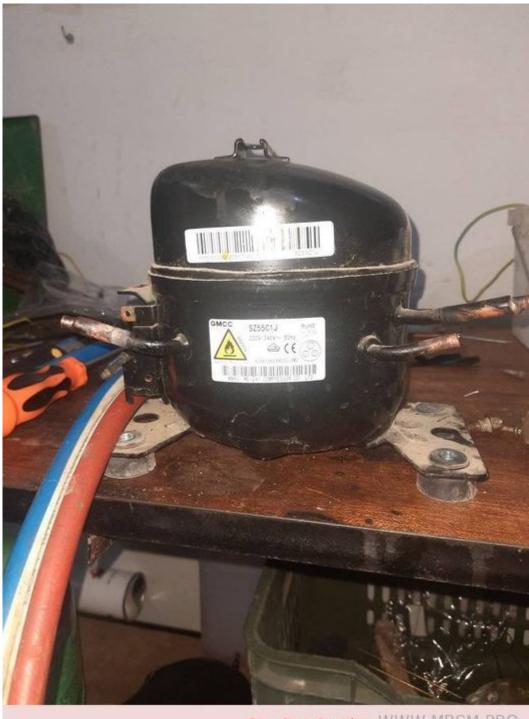

# Mbsm.pro, Refrigerator, Mini compressor, GMCC, C Series, TOSHIBA, SZ55C1J, 75 w, 1/10 hp, LBP, r600a, Refrigerator-Freezer, HRD-071S, 64 L

Private Picture Copyright : WWW.MBSM.PRO

Mbsm.pro, Refrigerator, Mini compressor, GMCC, C Series, TOSHIBA, SZ55C1J, HRD-071S, 75 w, 1/10 hp, LBP, r600a