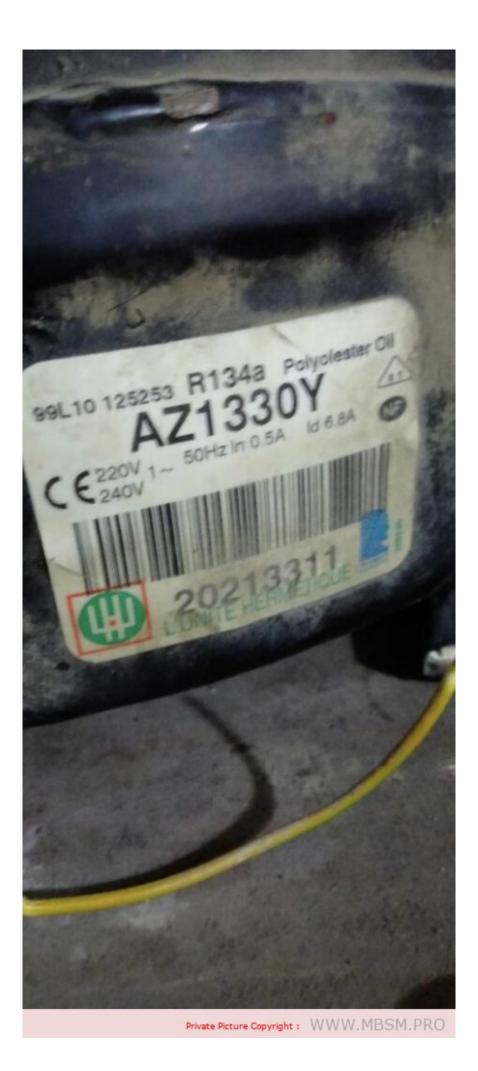

### Mbsm.pro, Tecumseh, AZ1330Y, Compressor, 1/10 hp, lbp, R134a, 90w

Mbsm.pro, Tecumseh, AZ1330Y, Compressor, 1/10 hp, lbp, R134a, 90w