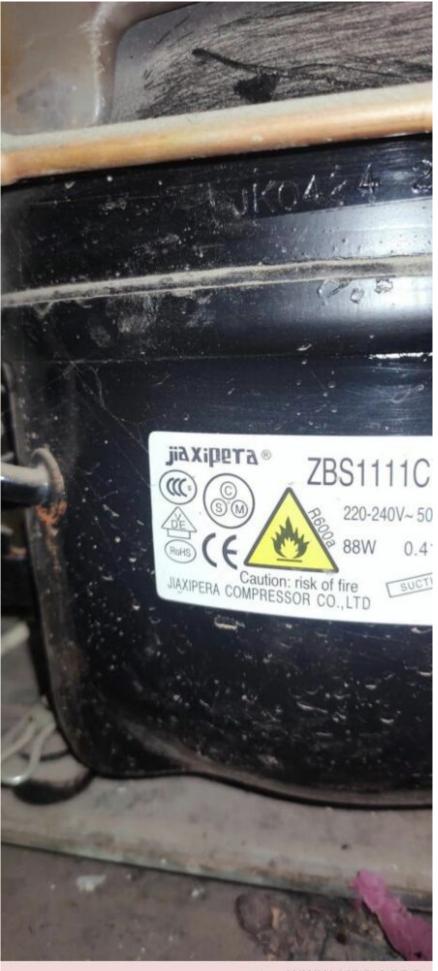

### Compressor, 1/10 hp, 88 w, ZBS1111CY, JIAXIPERA, r600a

Compressor, 1/10 hp, 88 w, ZBS1111CY, JIAXIPERA, r600a