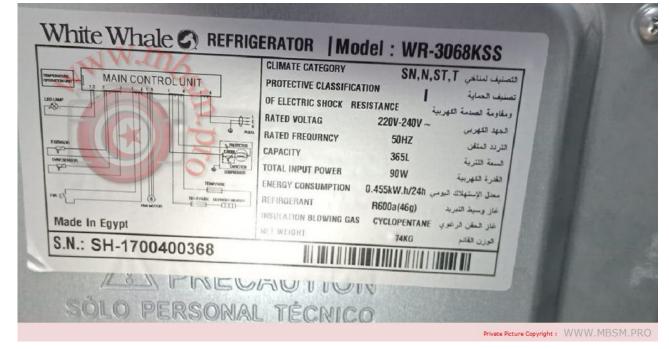

# Mbsm.pro, Refrigerator, Mini compressor, GMCC, C Series, TOSHIBA, SZ55C1J, 75 w, 1/10 hp, LBP, r600a, Refrigerator-Freezer, HRD-071S, 64 L

Private Picture Copyright : WWW.MBSM.PRO

Mbsm.pro, Refrigerator, Mini compressor, GMCC, C Series, TOSHIBA, SZ55C1J, HRD-071S, 75 w, 1/10 hp, LBP, r600a