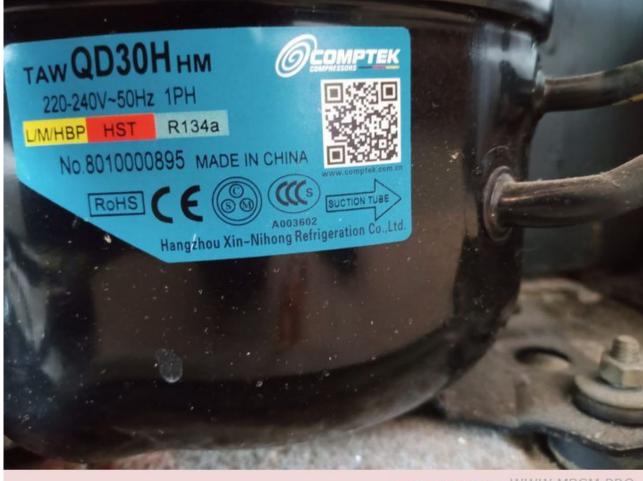

# Mbsm.pro, Compressor, qd30h, 1/10 Hp, Lbp, 75 w

written by Lilianne | 29 November 2023

Private Picture Copyright : WWW.MBSM.PRO

Mbsm.pro, Compressor, qd30h, 1/10 Hp, Lbp, 75 w