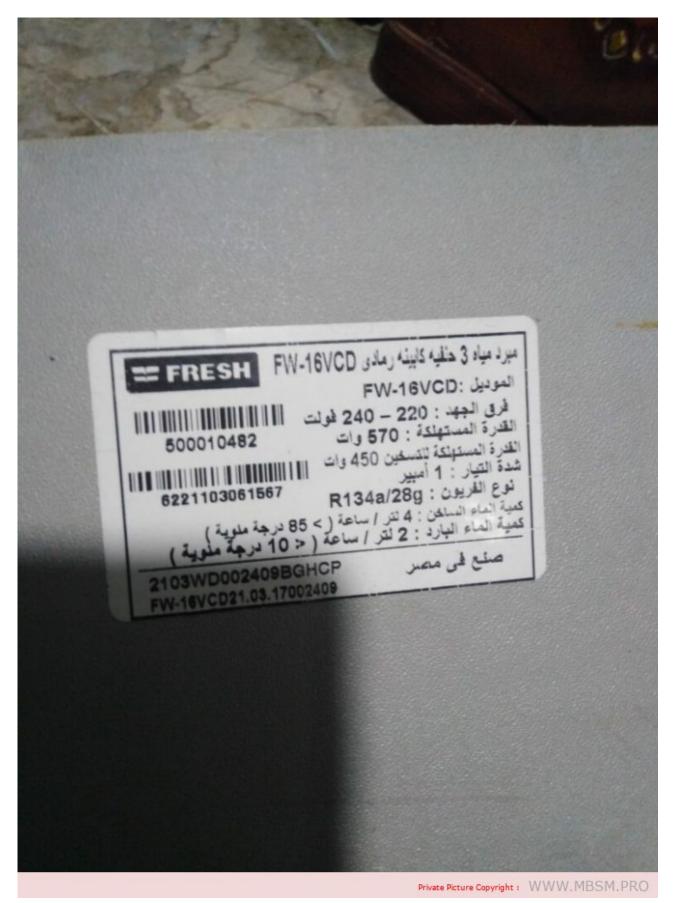

# Mbsm.pro, FW-16vcd, FRESH WATER, DISPENSER, 3 SPIGOTS, COLD/HOT/WARM, Compressor, 1/10 hp, r134a, 28 g

Mbsm.pro, FW-16vcd, FRESH WATER, DISPENSER, 3 SPIGOTS, COLD/HOT/WARM, Compressor, 1/10 hp, r134a, 28 g