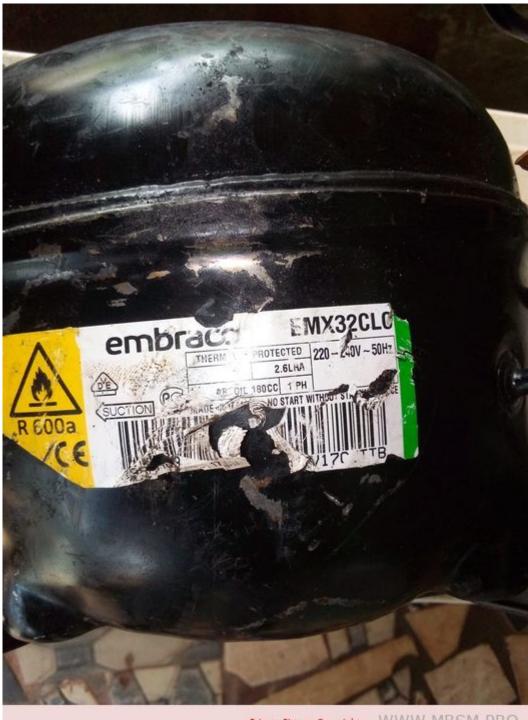

### Mbsm.pro, Compressor, embraco, aspera, emx32clc, 1/10 hp, r600a, 88 w

Mbsm.pro, Compressor, embraco, aspera, emx32clc, 1/10 hp, r600a, 88 w