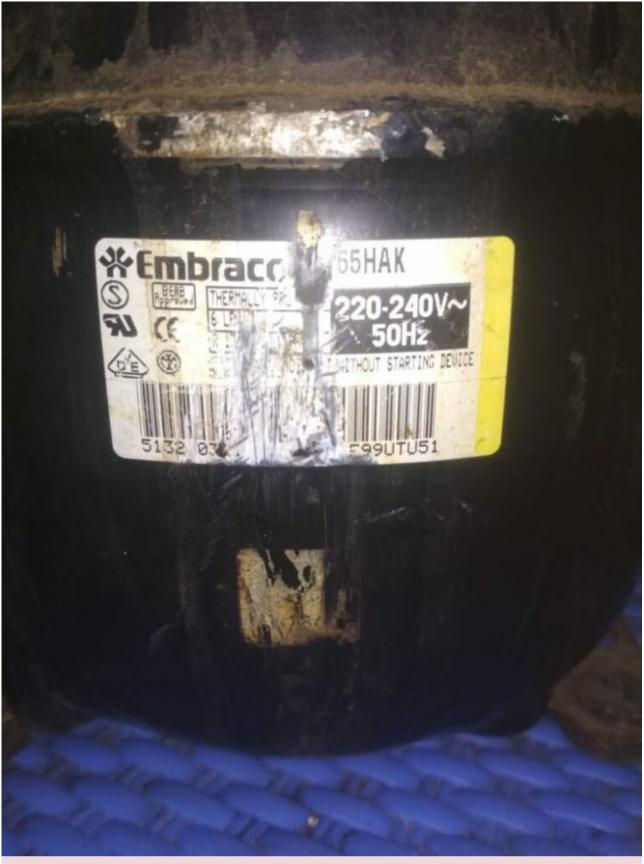

Refrigerator, Embraco, Compressor, 1/4 hp, FF17.5HAK, FF18.5HAK , FFU70HAK, 1/3 hp, FG95HAK, FEU100HAK, 1/6 hp, EM65HNR, EMI50HEP, 1/5 hp, FG65HAK, FF165HAK, EMI70, EM20HHR, 1/12 hp, EM30HHR, 1/10 hp, EM40HEP, EM45HNR