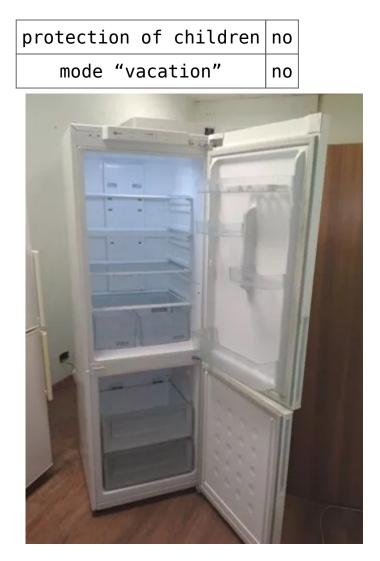

## Security:

| Counter                                     | UNG              |                             |                                                                                                                                           |
|---------------------------------------------|------------------|-----------------------------|-------------------------------------------------------------------------------------------------------------------------------------------|
|                                             |                  |                             | S/N:18964ADS600054T                                                                                                                       |
| COMPRESSION TYP                             | E, MULTH         | FLOW, FRO                   | MODEL : RL34SCSW                                                                                                                          |
| RÉFRIGÉRATEUR<br>FRIGORÍFICO<br>FRIGORIFERO | CLASE            | SN-ST                       | MODEL : RL34SCSW<br>ST FREE REFRIGERATOR-FREEZER TYPE I ELEVEL<br>REFRIGERANT<br>INSULATION BLOWING GAS<br>RATED CURRENT<br>RATED CURRENT |
| KÜHLSCHRANK                                 | CLASSE<br>KLASSE | 014-01                      | RATED INPUT 0.6A<br>FREEZING CAPACITY 100W                                                                                                |
| VOLUME<br>STORAGE (1)                       | TOTAL            | FREEZER                     | TOTAL GROSS VOLUME (/) 303LIT#<br>REFRIGERATOR TWO STAR RATED VOLTAGE : 2202404-                                                          |
| DEFROSTING INPI                             | 286<br>UT FREE   | 85                          | 201 RATED FREQUENCY SOME                                                                                                                  |
| PUISSANCE DE<br>DÉGIVRAGE(CHAUFFA           | GE) CONC         | GÉLATEUR<br>GELADOR<br>IZER | 250W OF LAMP CONGELATEUR<br>MAXIMALE DE CONGELADOR<br>LA LAMPE PREZER<br>CEDERTER                                                         |
| CONSUMO RESISTENO                           |                  | IGERATOR                    | LAMPARA REFRIGERATOR                                                                                                                      |
| SBRINAMENTO(RESISTEN                        | BÉFRI            | GÉRATEUR                    | - LAMPADINA FRIGORIFICO                                                                                                                   |
| LEISTUNGSAUFNAH                             | FHIGU            | DRIFERO                     | MAX.WATTZAHL/ KONLTER                                                                                                                     |
|                                             |                  |                             |                                                                                                                                           |
| MADE IN CHINA                               |                  | -6                          | DAM-PICOT                                                                                                                                 |
|                                             | 0                | Ð                           | CARP-DIEMT.                                                                                                                               |
|                                             | 0                | Ð                           | DAMP PRENT                                                                                                                                |
|                                             | 0                | 3                           | DARE-DIENT                                                                                                                                |
|                                             | 0                | æ                           | CARP-DIENT.                                                                                                                               |
|                                             | 0                | B                           | DAM-STRAT                                                                                                                                 |
|                                             | 0                | 2                           | CARP-DTENT                                                                                                                                |
|                                             |                  | 3                           | CARP-DTENT                                                                                                                                |
|                                             |                  | æ                           | DARF-DTENT                                                                                                                                |
|                                             |                  | 3                           | DARP-OTENT                                                                                                                                |
|                                             |                  | æ                           | DARF-DTENT                                                                                                                                |
|                                             |                  | 3                           |                                                                                                                                           |
|                                             |                  |                             |                                                                                                                                           |