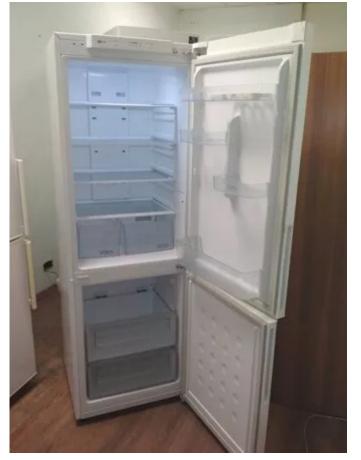

## Mbsm.pro, RL34SCSW, RL-34 SCSW, refrigerator freezer no frost, 286 L, 10 feet, Compressor, 1/5 hp, r600a, 0.6 a, 0.055 kg (55g)

written by Lilianne | 17 April 2022

Characteristics Fridge Samsung RL-34 SCSW. Total volume of the refrigerator 286.00 l. Weight 70.00 kg. Refrigerator compartment volume 201.00 l. Freezer volume 85.00 l. Noise level 42 dB. Number of doors 2. Number of cameras 2. Management electromechanical. Power freezing 10.00 kg/day. Sizes 59.50×64.60×177.50 cm. Manufacturer Samsung. Type fridge refrigerator with freezer. Fridge location standing separately. Freezer location below. Energy class class a. Way to defrost freezer no frost. Number of compressors 1.