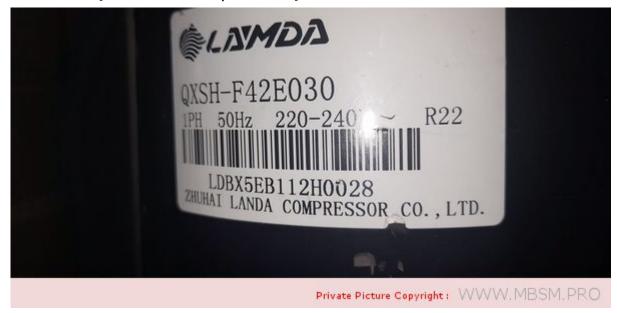

Mbsm.pro, Compressor, Gree, Rotary Compressors, QXSH-F42E030, 24000 BTU/HR, 2 ton, 3 Hp, 1PH / 220 v, r22

written by Lilianne | 18 May 2022

| BRAND           | GREE     |
|-----------------|----------|
| COMPRESSOR TYPE | ROTARY   |
| POWER SUPPLY    | 220-240V |
| REFRIGERANT     | R22      |

| FREQUENCY (HZ)                          | 50                                    |
|-----------------------------------------|---------------------------------------|
| APPLICATION                             | ROOM AIR-CONDITIONER□T3<br>CONDITION) |
| REFRIGERANT CHARGE LIMIT                | 2000G MAX                             |
| VOLTAGE (RATED VOLTAGE)/FREQUENCY/PHASE | 220-240 V~(230V)/50 HZ/1<br>PHASE     |
| PUMP TYPE                               | ROTARY                                |
| THE NUMBER OF CYLINDERS                 | DOUBLE CYLINDER                       |
| CYLINDER NOMINAL VOLUME                 | 42 CM3                                |
| BRAND OF REFRIGERANT OIL                | ATMOS-NM56EP OR<br>EQUIVALENT         |
| REFRIGERANT OIL CHARGE                  | 850 ML                                |
| WEIGHT(REFRIGERANT OIL INCLUDED)        | 23 KG                                 |
| SUCTION PIPE I.D.                       | Φ15.6±0.05 MM                         |
| DISCHARGE PIPE I.D                      | . Ф9.7±0.06 MM                        |