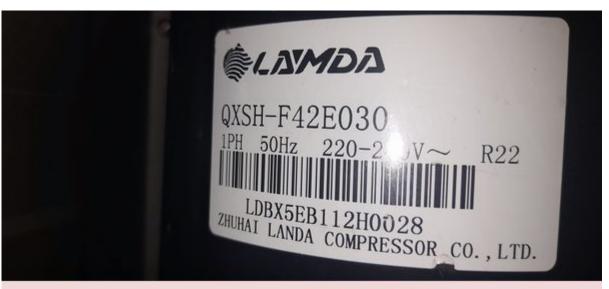

Mbsm.pro, Compressor, Gree, Rotary Compressors, QXSH-F42E030, 24000 BTU/HR, 2 ton, 3 Hp, 1PH / 220 v, r22

written by Lilianne | 18 May 2022

| BRAND           | GREE     |
|-----------------|----------|
| COMPRESSOR TYPE | ROTARY   |
| POWER SUPPLY    | 220-240V |
| REFRIGERANT     | R22      |

| FREQUENCY (HZ)                          | 50                                    |
|-----------------------------------------|---------------------------------------|
| APPLICATION                             | ROOM AIR-CONDITIONER□T3<br>CONDITION) |
| REFRIGERANT CHARGE LIMIT                | 2000G MAX                             |
| VOLTAGE (RATED VOLTAGE)/FREQUENCY/PHASE | 220-240 V~(230V)/50 HZ/1<br>PHASE     |
| PUMP TYPE                               | ROTARY                                |
| THE NUMBER OF CYLINDERS                 | DOUBLE CYLINDER                       |
| CYLINDER NOMINAL VOLUME                 | 42 CM3                                |
| BRAND OF REFRIGERANT OIL                | ATMOS-NM56EP OR<br>EQUIVALENT         |
| REFRIGERANT OIL CHARGE                  | 850 ML                                |
| WEIGHT(REFRIGERANT OIL INCLUDED)        | 23 KG                                 |
| SUCTION PIPE I.D.                       | Φ15.6±0.05 MM                         |
| DISCHARGE PIPE I.D                      | . Ф9.7±0.06 MM                        |