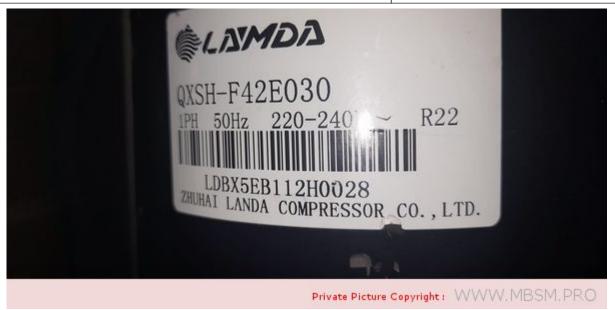

Mbsm.pro, Compressor, Gree, Rotary Compressors, QXSH-F42E030, 24000 BTU/HR, 2 ton, 3 Hp, 1PH / 220 v, r22

written by Lilianne | 18 May 2022

| BRAND           | GREE     |
|-----------------|----------|
| COMPRESSOR TYPE | ROTARY   |
| POWER SUPPLY    | 220-240V |
| REFRIGERANT     | R22      |

| FREQUENCY (HZ)                          | 50                                    |
|-----------------------------------------|---------------------------------------|
| APPLICATION                             | ROOM AIR-CONDITIONER□T3<br>CONDITION) |
| REFRIGERANT CHARGE LIMIT                | 2000G MAX                             |
| VOLTAGE (RATED VOLTAGE)/FREQUENCY/PHASE | 220-240 V~(230V)/50 HZ/1<br>PHASE     |
| PUMP TYPE                               | ROTARY                                |
| THE NUMBER OF CYLINDERS                 | DOUBLE CYLINDER                       |
| CYLINDER NOMINAL VOLUME                 | 42 CM3                                |
| BRAND OF REFRIGERANT OIL                | ATMOS-NM56EP OR<br>EQUIVALENT         |
| REFRIGERANT OIL CHARGE                  | 850 ML                                |
| WEIGHT(REFRIGERANT OIL INCLUDED)        | 23 KG                                 |
| SUCTION PIPE I.D.                       | Φ15.6±0.05 MM                         |
| DISCHARGE PIPE I.D                      | . Ф9.7±0.06 MM                        |