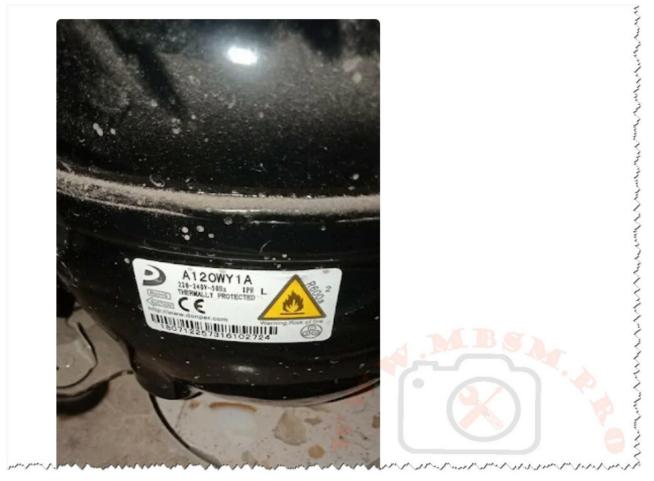

Mbsm.pro, Compressor, ML52-1A, PN 2725, r12, QB66C13GAX5, 1/5 hp, r134a, freezer, 6 raks

Mbsm.pro, Compressor, A120WY1A, 1/6 hp, r600a, Freezer, SONAX, 160 l, ES171-STANCARD

Mbsm.pro, Compressor, A120WY1A, 1/6 hp, r600a, Freezer, SONAX, 160 l, ES171-STANCARD, ES171STANCARD