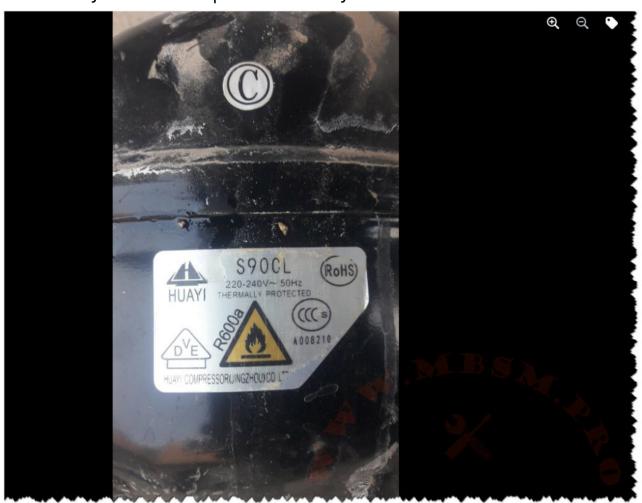

## Mbsm.pro, compressor, HUAYI, S90CL, 1/5 hp, r600a, lbp, 155 w, 9 cm3

Mbsm.pro, compressor, HUAYI, S90CL, 1/5 hp, r600a, lbp, 155 w, 9 cm3

Mbsm.pro, Compressor, ML52-1A, PN 2725, r12, QB66C13GAX5, 1/5 hp, r134a, freezer, 6 raks