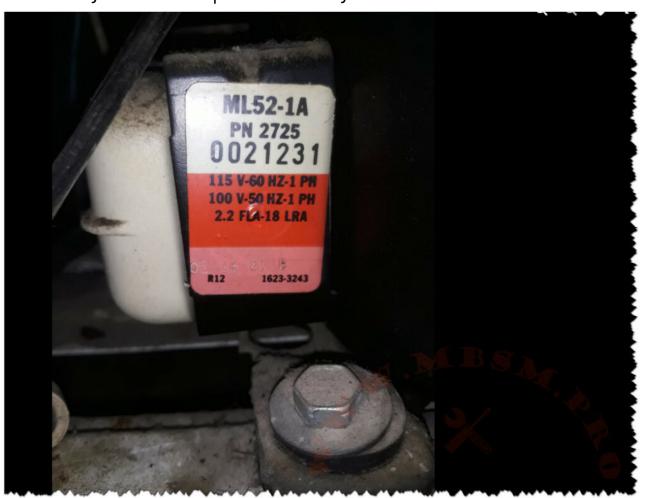

Mbsm.pro, Compressor, ML52-1A, PN 2725, r12, QB66C13GAX5, 1/5 hp, r134a, freezer, 6 raks

Mbsm.pro, Compressor, A120WY1A, 1/6 hp, r600a, Freezer, SONAX, 160 l, ES171-STANCARD

Mbsm.pro, Compressor, A120WY1A, 1/6 hp, r600a, Freezer, SONAX, 160 l, ES171-STANCARD, ES171STANCARD