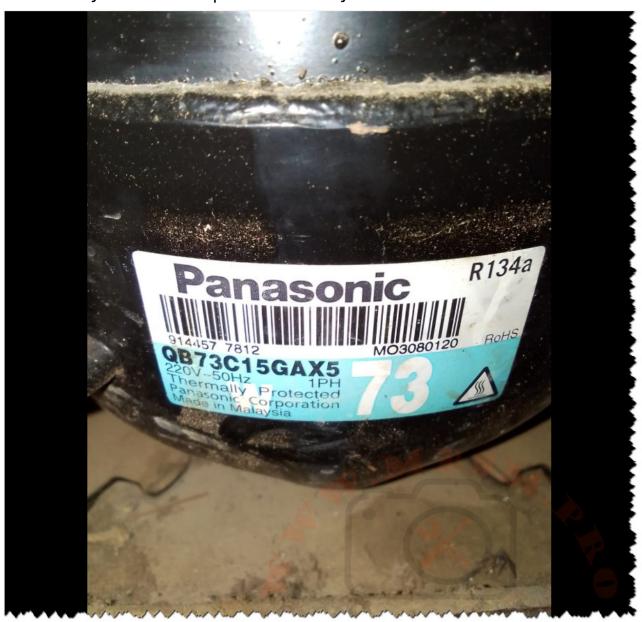

Mbsm.pro, Freezer, GR-EF40, TOSHIBA REFRIGERATOR-FREEZER, 335 L, Qb73c15gax5, R134a, Refrigeration Compressor, 1/4 Hp, Panasonic, QB series, 1Ph, 220V 50Hz

Mbsm.pro, Freezer, GR-EF40, TOSHIBA REFRIGERATOR-FREEZER, 335

L, Qb73c15gax5 ,R134a , Refrigeration Compressor ,1/4 Hp, Panasonic, QB series , 1Ph , 220V 50Hz