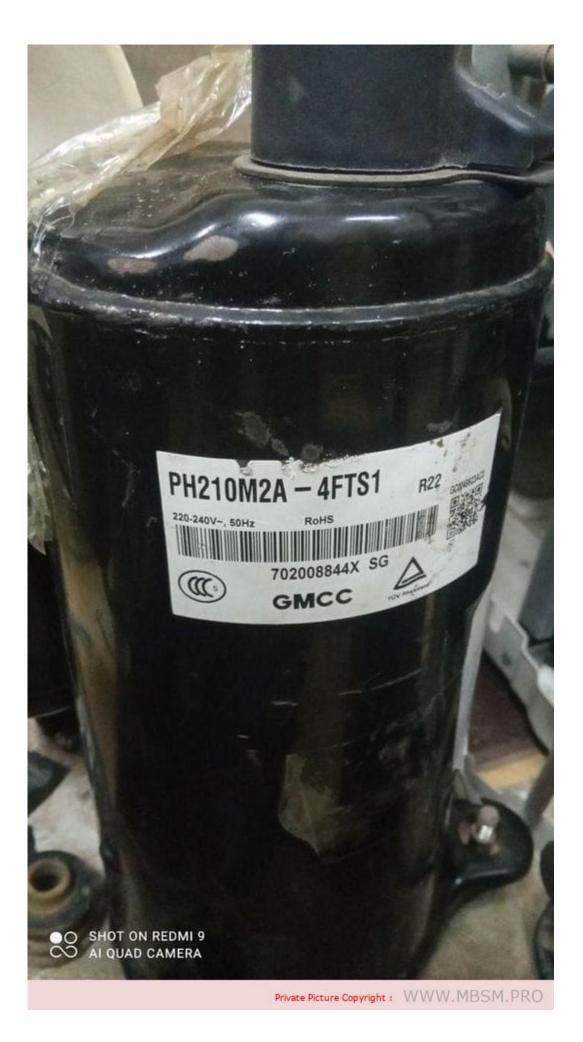

Mbsm.pro, PH210M2A-4FTS1, rotary compressor, GMCC, R22, 1.5 HP, 2.5 A.

Mbsm.pro, AE2425Z-FZ3C, compressor, Tecumseh, R404A, 5/8 HP, lra 19 A,

Mbsm.pro, AE2425Z-FZ3C , compressor, Tecumseh, R404A, 5/8 HP