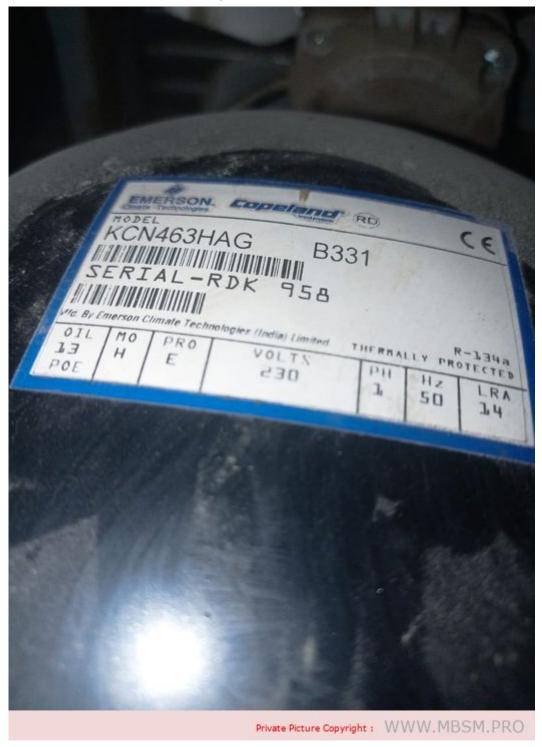

## Mbsm.pro, Compressor, kcn463hag, COPELAND, R134A, 0.5HP, 1538W

written by Lilianne | 3 September 2023

Mbsm.pro, Compressor, kcn463hag, COPELAND, R134A, 0.5HP, 1538W

Mbsm.pro, compressor, Huaguang, R600a, ETA110L, 1/5 hp, ETA115L, 1/4 hp, ETA130L, 1/4 hp++, ETA150L, 1/3 hp