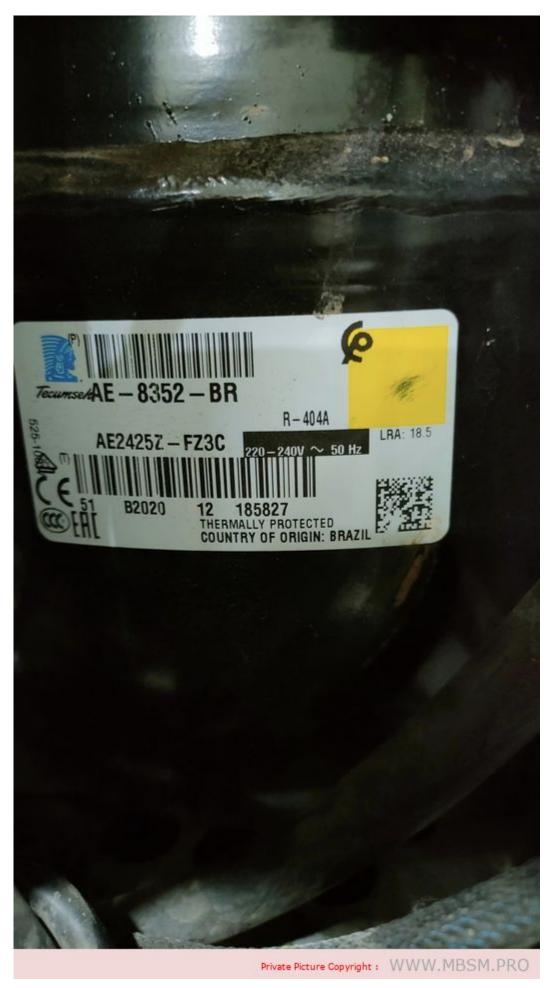

Mbsm.pro, PH210M2A-4FTS1, rotary compressor, GMCC, R22, 1.5 HP, 2.5 A.

Mbsm.pro, AE2425Z-FZ3C, compressor, Tecumseh, R404A, 5/8 HP, lra 19 A,

Mbsm.pro, AE2425Z-FZ3C , compressor, Tecumseh, R404A, 5/8 HP