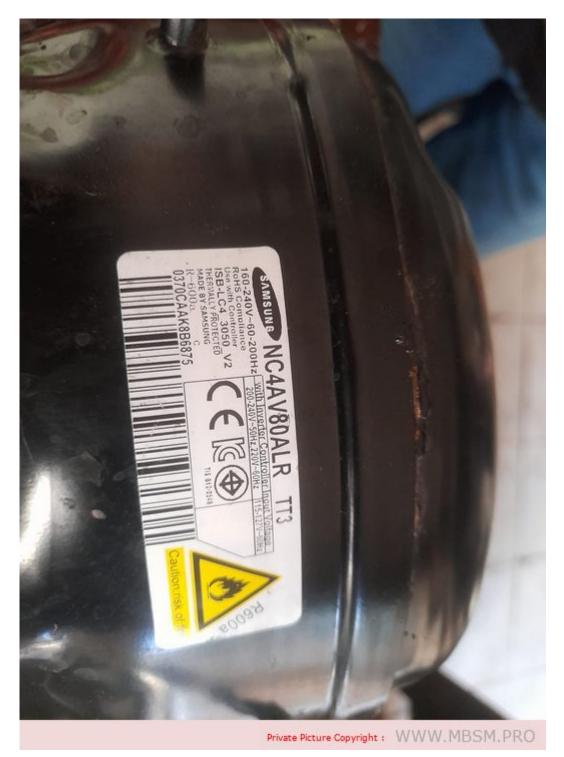

Mbsm.pro, Compressor, Samsung, Nc4av80alr, 1/4 hp, Displacement 8.08cc, Inverter, type Nc, R600a, Lbp, serie AV, Blcd Control 9 slot

Mbsm.pro, Kiriazi, Refrigerator, 2 Doors, 335 Liter - E335 N/3, 14 feet