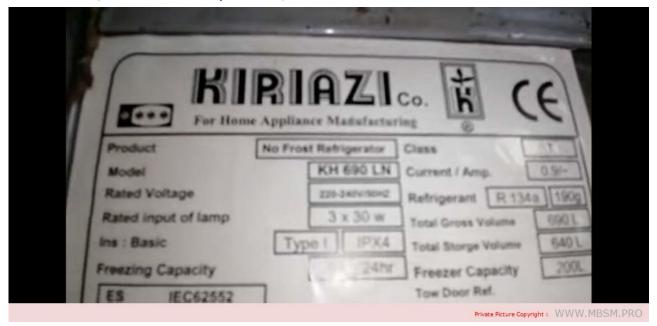

Mbsm.pro, KH690LN, no-frost, refrigerator, Kiriazi, 690 liters, r134a, 190g, Compressor, 1/3 hp

written by Lilianne | 3 September 2023

Mbsm.pro, KH690LN, no-frost, refrigerator, Kiriazi, 690 liters, r134a, 190g, Compressor, 1/3 hp