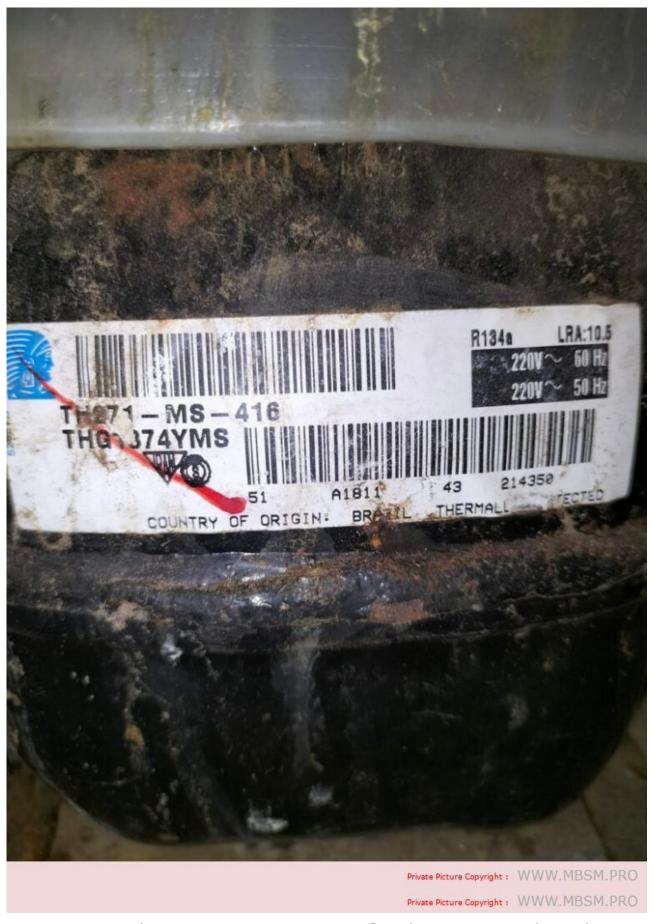

https://www.mbsm.pro/wp-content/uploads/2022/08/Mbsm\_dot\_pro\_private\_picture\_\_THG1374YFS-2-745×1024.jpg