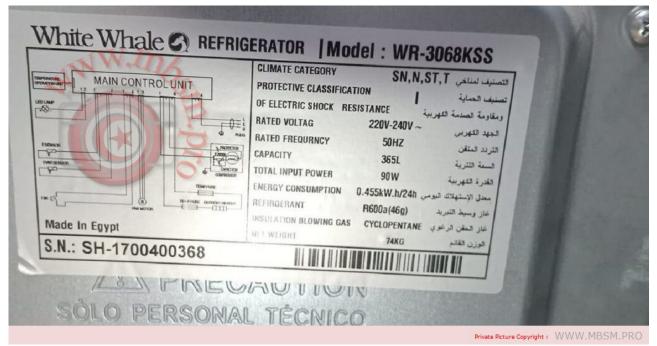

R134A, 0.5HP, 1538W

Mbsm.pro, compressor, Huaguang, R600a, ETA110L, 1/5 hp, ETA115L, 1/4 hp, ETA130L, 1/4 hp++, ETA150L, 1/3 hp



Mbsm.pro, compressor, Huaguang, R600a, ETA110L, 1/5 hp, ETA115L, 1/4 hp, ETA130L, 1/4 hp++, ETA150L, 1/3 hp

Mbsm.pro, Compressor, Samsung, Nc4av80alr, 1/4 hp, Displacement 8.08cc, Inverter, type Nc, R600a, Lbp, serie AV, Blcd Control 9 slot



Mbsm.pro, Compressor, Samsung, Nc4av80alr, 1/4 hp, Displacement 8.08cc, Inverter, type Nc, R600a, Lbp, serie AV, Blcd Control 9 slot

Mbsm.pro, Kiriazi, Refrigerator, 2 Doors, 335 Liter - E335 N/3, 14 feet



https://www.mbsm.pro/wp-content/uploads/2022/08/Mbsm\_dot\_pro\_private\_picture\_\_THG1374YFS-2-745×1024.jpg

## Mbsm.pro, D40CY1, compressor, Donper, R600a, 40cc, 1/10 HP

written by Lilianne | 3 September 2023



Mbsm.pro, D40CY1, compressor, Donper, R600a, 40cc, 1/10 HP

Mbsm.pro, PH210M2A-4FTS1, rotary compressor, GMCC, R22, 1.5 HP, 2.5 A., Corrosion resistance: Good, copper



Mbsm.pro, PH210M2A-4FTS1, rotary compressor, GMCC, R22, 1.5 HP, 2.5 A.

Mbsm.pro, AE2425Z-FZ3C, compressor, Tecumseh, R404A, 5/8 HP, lra 19 A,



Mbsm.pro, AE2425Z-FZ3C , compressor, Tecumseh, R404A, 5/8 HP

Mbsm.pro, KH690LN, no-frost, refrigerator, Kiriazi, 690 liters, r134a, 190g, Compressor, 1/3 hp

written by Lilianne | 3 September 2023



Mbsm.pro, KH690LN, no-frost, refrigerator, Kiriazi, 690 liters, r134a, 190g, Compressor, 1/3 hp

Mbsm.pro, FNT-B370K , 310 Liter, top-freezer,

## refrigerator, condenser, 14 Feet, Compressor, 1/5 hp, r600a or r134a



Mbsm.pro, FNT-B370K , 310 Liter, top-freezer, refrigerator, co