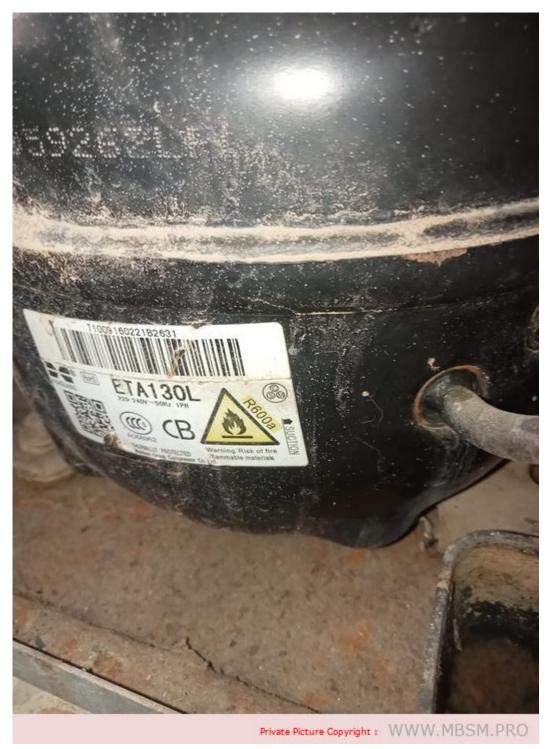

Mbsm.pro, compressor, Huaguang, R600a, ETA110L, 1/5 hp, ETA115L, 1/4 hp, ETA130L, 1/4 hp++, ETA150L, 1/3 hp

Mbsm.pro, Compressor, Samsung, Nc4av80alr, 1/4 hp, Displacement 8.08cc, Inverter, type Nc, R600a, Lbp, serie AV, Blcd Control 9 slot