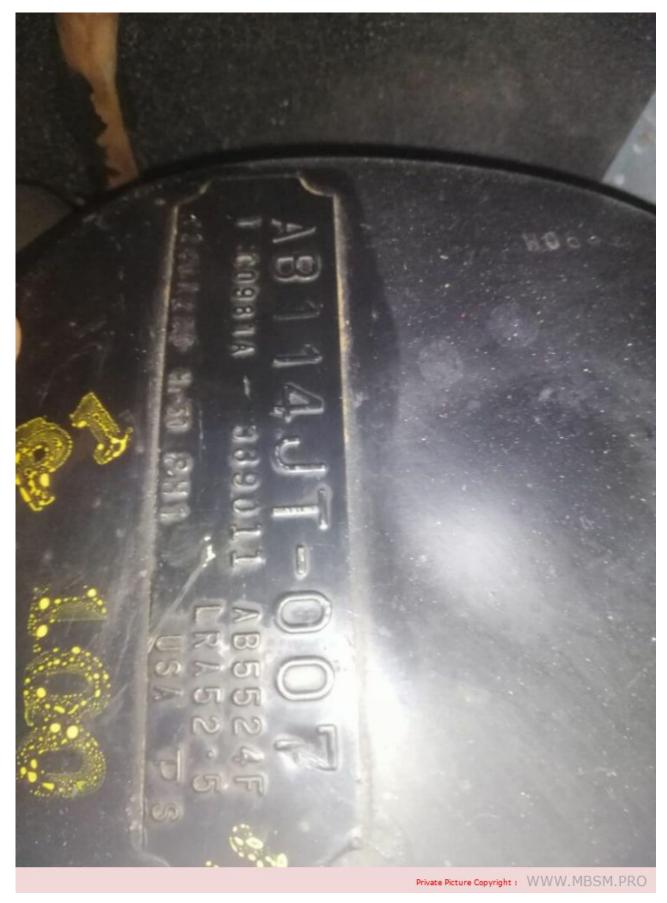

written by Lilianne | 20 September 2023

Mbsm.pro, Compressor, J0100YVL, jiaxipera, 100 w, LBP, R600a, 3 uf, e-ptc, 1/8 hp

Mbsm.pro, AB114JT, compressor, Tecumseh, 2 HP,

## 208-230V, 1 PH, 24200 BTU, R22

written by Lilianne | 20 September 2023

Mbsm.pro, AB114JT, compressor, Tecumseh, 2 HP, 208-230V, 1 PH, 24200 BTU, R22

Mbsm.pro, REFRIGERATOR, K330, 330 L, Kiriazi K330, Compressor, 1/5 hp, EGM75AF, 11 feet