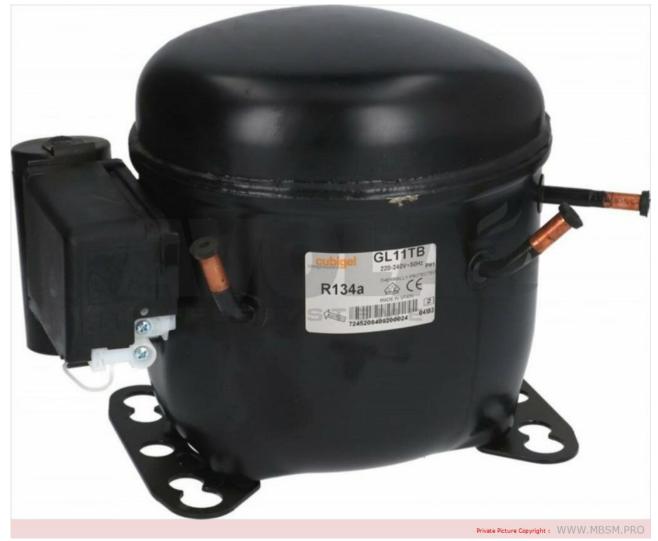

## Mbsm.pro, Compresor, cubigel, gl11tb, csir, 1/3 hp, Hbp, r134a

written by Lilianne | 20 September 2023

Mbsm.pro, Compresor, cubigel, gl11tb, csir, 1/3 hp, Hbp, r134a

Mbsm.pro, Compressor, J0100YVL, jiaxipera, 100 w, LBP, R600a, 3 uf, e-ptc, 1/8 hp