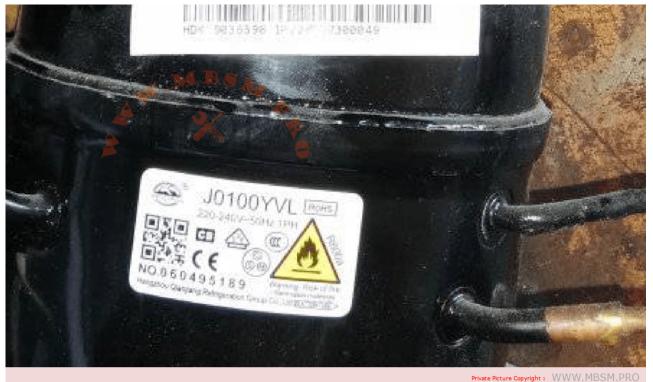

## Mbsm.pro, Compresor, cubigel, gl11tb, csir, 1/3 hp, Hbp, r134a

written by Lilianne | 20 September 2023

Mbsm.pro, Compresor, cubigel, gl11tb, csir, 1/3 hp, Hbp, r134a

Mbsm.pro, Compressor, J0100YVL, jiaxipera, 100 w, LBP, R600a, 3 uf, e-ptc, 1/8 hp

written by Lilianne | 20 September 2023

Mbsm.pro, Compressor, J0100YVL, jiaxipera, 100 w, LBP, R600a, 3 uf, e-ptc, 1/8 hp

Mbsm.pro, AB114JT, compressor, Tecumseh, 2 HP,