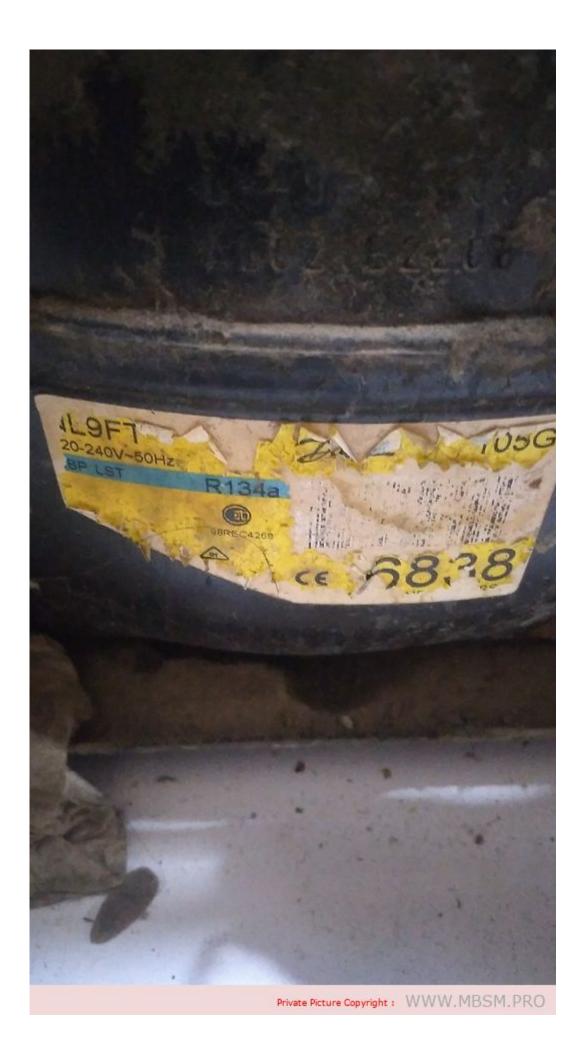

## Certificate, LG, Compressor, MA Series, MA62LCEG, R134A, lbp, 1/5 hp

written by Lilianne | 8 October 2023

Certificate, LG, Compressor, MA Series, MA62LCEG, R134A, lbp, 1/5 hp

Mbsm.pro, Compressor, Danfoss, 1/3 hp, Lbp, NL9FT, 105G6838, 105G 6838