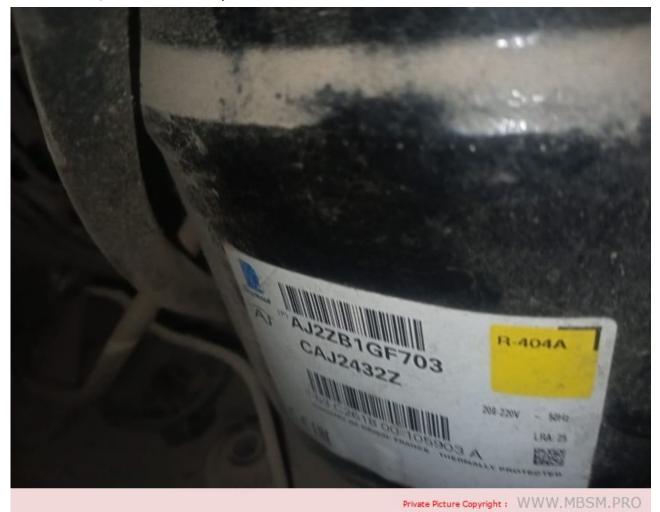

Mbsm.pro, CAJ2432Z, AJE2422ZHZ, 3/4 hp, Tecumseh, Compressor, R404a, Lbp, 480 w, 18.3CM<sup>3</sup>

written by Lilianne | 8 October 2023

Mbsm.pro, CAJ2432Z, AJE2422ZHZ, 3/4 hp, Tecumseh, Compressor, R404a, Lbp, 480 w, 18.3CM<sup>3</sup>