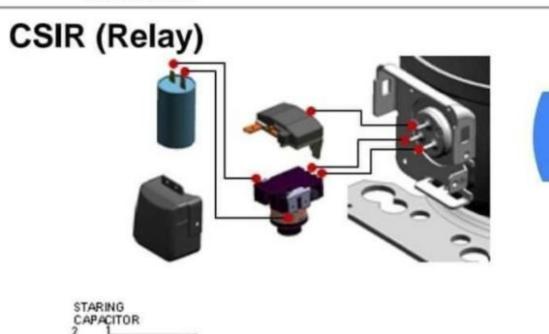

AYI, Refrigeration Compressor

written by Lilianne | 8 October 2023



Mbsm.pro, Compressor, hy131y, 1/2 hp, 5/8 hp, LBP, 380 w, R134A, Freezer Compressor, 13.1 cm3, 1297 Btu/hr, 327 Kcal/hr

Mbsm.pro, Compressor, hpk190A, 1/4 hp++, 1/3 hp-, R600, HMBP, 220/240V, 50Hz, 12.11 cc , unionaire, UR-350, 340 L, R600a/48g, 0.87 A

written by Lilianne | 8 October 2023



Mbsm.pro, Compressor, hpk190A, 1/4 hp++, 1/3 hp-,R600,HMBP, 220/240V, 50Hz, 12.11 cc , unionaire, UR-350, 340 L, R600a/48g, 0.87 A

## Info, Compressor, CbzN141L6L, 1/8 hp, All KuIthorn, Compressor, Pdf



Info, Compressor, CbzN141L6L,  $1/8\,$  hp, All KuIthorn, Compressor, Pdf

## Mbsm.pro, Compressor, Zel, of789d, 1/8 hp

written by Lilianne | 8 October 2023



Mbsm.pro, Compressor, Zel, of789d, 1/8 hp

## CSIR, CSIR(relay)







## Certificate, LG, Compressor, MA Series, MA62LCEG, R134A, lbp, 1/5 hp

written by Lilianne | 8 October 2023



Certificate, LG, Compressor, MA Series, MA62LCEG, R134A, lbp, 1/5 hp

Mbsm.pro, Compressor, Danfoss, 1/3 hp, Lbp, NL9FT, 105G6838, 105G 6838



Mbsm.pro, CAJ2432Z, AJE2422ZHZ, 3/4 hp, Tecumseh, Compressor, R404a, Lbp, 480 w, 18.3CM<sup>3</sup>

written by Lilianne | 8 October 2023



Mbsm.pro, CAJ2432Z, AJE2422ZHZ, 3/4 hp, Tecumseh, Compressor, R404a, Lbp, 480 w, 18.3CM<sup>3</sup>

Mbsm.pro, compressor, Electrolux compressor, GL90TG, GP12TG, GP18TG, GR22TB, Sanaky 4-door 2000 liter, VH-2209HP

written by Lilianne | 8 October 2023



Mbsm.pro, compressor, Electrolux compressor, GL90TG, GP12TG, GP18TG, GR22TB, Sanaky 4-door 2000 liter, VH-2209HP

Mbsm.pro, Compressor, Cooling