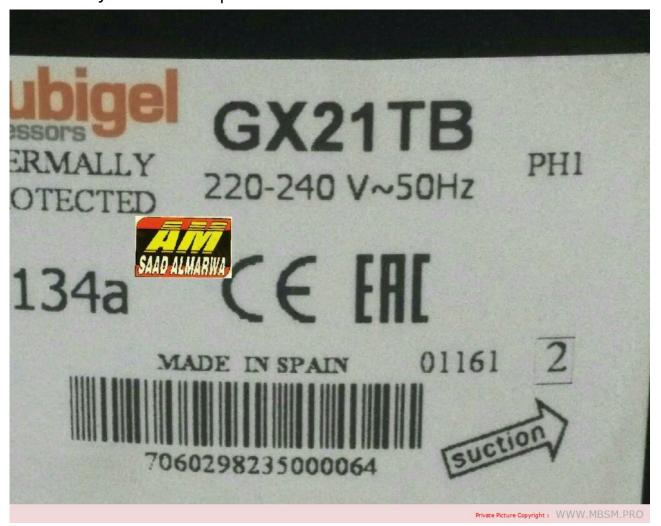

Mbsm.pro, Compressor, Cooling compressor Cubigel, GX21TB, 3/4 hp++ , Hbp, 1 hp-, GPT18RA, 3/4 hp-, lbp, Country of origin Spain, r134a, 200-220/220-230V, 50/60Hz

Mbsm.pro, Compressor, Cooling compressor Cubigel, GX21TB, 3/4 hp++ , Hbp, 1 hp-, GPT18RA, 3/4 hp-, lbp, Country of origin Spain, r134a, 200-220/220-230V, 50/60Hz