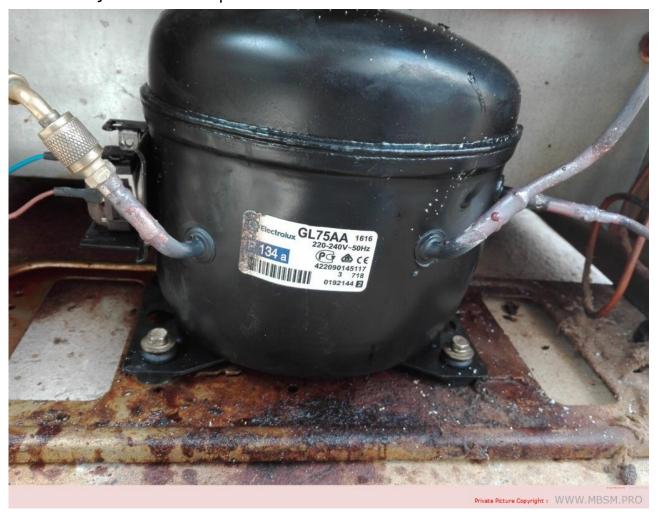

Mbsm.pro, compressor, Electrolux compressor, GL90TG, GP12TG, GP18TG, GR22TB, Sanaky 4-door 2000 liter, VH-2209HP

written by Lilianne | 8 October 2023

Mbsm.pro, compressor, Electrolux compressor, GL90TG, GP12TG, GP18TG, GR22TB, Sanaky 4-door 2000 liter, VH-2209HP