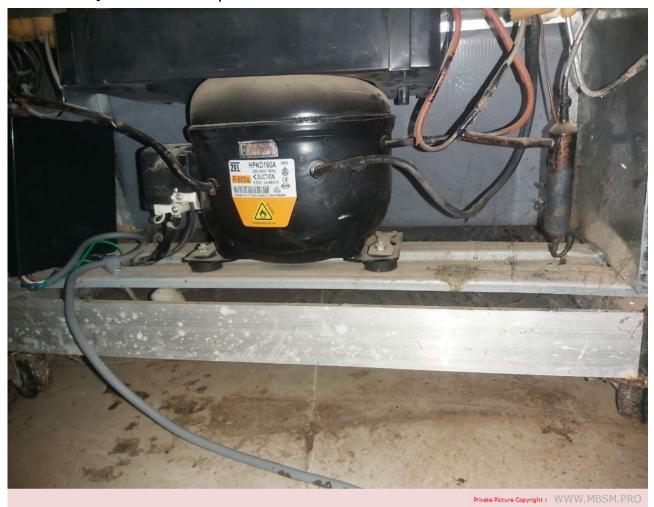

Mbsm.pro, Compressor, hpk190A, 1/4 hp++, 1/3 hp-, R600, HMBP, 220/240V, 50Hz, 12.11 cc , unionaire, UR-350, 340 L, R600a/48g, 0.87 A

written by Lilianne | 8 October 2023

Mbsm.pro, Compressor, hpk190A, 1/4 hp++, 1/3 hp-,R600,HMBP, 220/240V, 50Hz, 12.11 cc , unionaire, UR-350, 340 L, R600a/48g, 0.87 A