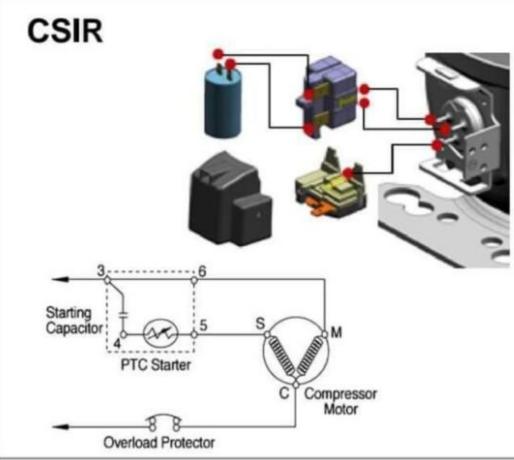

HUAYI, Refrigeration Compressor

written by Lilianne | 8 October 2023



Mbsm.pro, Compressor, hy131y, 1/2 hp, 5/8 hp, LBP, 380 w, R134A, Freezer Compressor, 13.1 cm3, 1297 Btu/hr, 327 Kcal/hr

Mbsm.pro, Compressor, hpk190A, 1/4 hp++, 1/3 hp-, R600, HMBP, 220/240V, 50Hz, 12.11 cc , unionaire, UR-350, 340 L, R600a/48g, 0.87 A

written by Lilianne | 8 October 2023



Mbsm.pro, Compressor, hpk190A, 1/4 hp++, 1/3 hp-,R600,HMBP, 220/240V, 50Hz, 12.11 cc , unionaire, UR-350, 340 L, R600a/48g, 0.87 A

## Info, Compressor, CbzN141L6L, 1/8 hp, All KuIthorn, Compressor, Pdf



Info, Compressor, CbzN141L6L,  $1/8\,$  hp, All KuIthorn, Compressor, Pdf

## Mbsm.pro, Compressor, Zel, of789d, 1/8 hp

written by Lilianne | 8 October 2023



Mbsm.pro, Compressor, Zel, of789d, 1/8 hp

## CSIR, CSIR(relay)







## Certificate, LG, Compressor, MA Series, MA62LCEG, R134A, lbp, 1/5 hp

written by Lilianne | 8 October 2023



Certificate, LG, Compressor, MA Series, MA62LCEG, R134A, lbp, 1/5 hp

Mbsm.pro, Compressor, Danfoss, 1/3 hp, Lbp, NL9FT, 105G6838, 105G 6838



Mbsm.pro, CAJ2432Z, AJE2422ZHZ, 3/4 hp, Tecumseh, Compressor, R404a, Lbp, 480 w, 18.3CM<sup>3</sup>

written by Lilianne | 8 October 2023



Mbsm.pro, CAJ2432Z, AJE2422ZHZ, 3/4 hp, Tecumseh, Compressor, R404a, Lbp, 480 w, 18.3CM<sup>3</sup>

Mbsm.pro, compressor, Electrolux compressor, GL90TG, GP12TG, GP18TG, GR22TB, Sanaky 4-door 2000 liter, VH-2209HP

written by Lilianne | 8 October 2023



Mbsm.pro, compressor, Electrolux compressor, GL90TG, GP12TG, GP18TG, GR22TB, Sanaky 4-door 2000 liter, VH-2209HP

Mbsm.pro, Compressor, Cooli