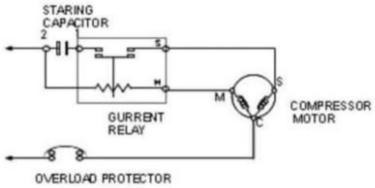

I, Refrigeration Compressor

written by Lilianne | 8 October 2023



Mbsm.pro, Compressor, hy131y, 1/2 hp, 5/8 hp, LBP, 380 w, R134A, Freezer Compressor, 13.1 cm3, 1297 Btu/hr, 327 Kcal/hr

Mbsm.pro, Compressor, hpk190A, 1/4 hp++, 1/3 hp-, R600, HMBP, 220/240V, 50Hz, 12.11 cc , unionaire, UR-350, 340 L, R600a/48g, 0.87 A

written by Lilianne | 8 October 2023



Mbsm.pro, Compressor, hpk190A, 1/4 hp++, 1/3 hp-,R600,HMBP, 220/240V, 50Hz, 12.11 cc , unionaire, UR-350, 340 L, R600a/48g, 0.87 A

## Info, Compressor, CbzN141L6L, 1/8 hp, All KuIthorn, Compressor, Pdf



Info, Compressor, CbzN141L6L,  $1/8\,$  hp, All KuIthorn, Compressor, Pdf

## Mbsm.pro, Compressor, Zel, of789d, 1/8 hp

written by Lilianne | 8 October 2023



Mbsm.pro, Compressor, Zel, of789d, 1/8 hp

## CSIR, CSIR(relay)







## Certificate, LG, Compressor, MA Series, MA62LCEG, R134A, lbp, 1/5 hp

written by Lilianne | 8 October 2023



Certificate, LG, Compressor, MA Series, MA62LCEG, R134A, lbp, 1/5 hp

Mbsm.pro, Compressor, Danfoss, 1/3 hp, Lbp, NL9FT, 105G6838, 105G 6838



Mbsm.pro, CAJ2432Z, AJE2422ZHZ, 3/4 hp, Tecumseh, Compressor, R404a, Lbp, 480 w, 18.3CM<sup>3</sup>

written by Lilianne | 8 October 2023



Mbsm.pro, CAJ2432Z, AJE2422ZHZ, 3/4 hp, Tecumseh, Compressor, R404a, Lbp, 480 w, 18.3CM<sup>3</sup>

Mbsm.pro, compressor, Electrolux compressor, GL90TG, GP12TG, GP18TG, GR22TB, Sanaky 4-door 2000 liter, VH-2209HP

written by Lilianne | 8 October 2023



Mbsm.pro, compressor, Electrolux compressor, GL90TG, GP12TG, GP18TG, GR22TB, Sanaky 4-door 2000 liter, VH-2209HP

Mbsm.pro, Compressor, Cooling c