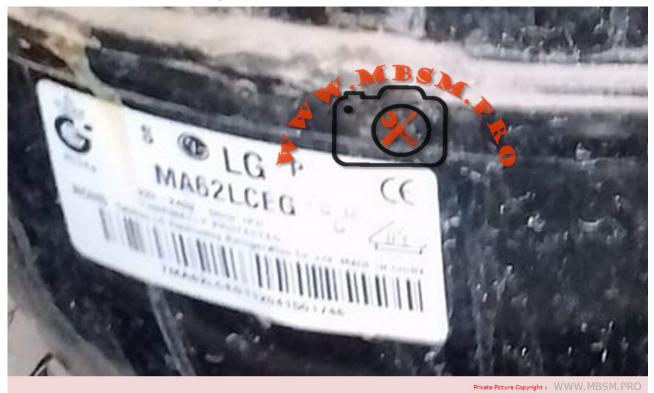

## Certificate, LG, Compressor, MA Series, MA62LCEG, R134A, lbp, 1/5 hp

written by Lilianne | 8 October 2023

Certificate, LG, Compressor, MA Series, MA62LCEG, R134A, lbp, 1/5 hp

Mbsm.pro, Compressor, Danfoss, 1/3 hp, Lbp, NL9FT, 105G6838, 105G 6838