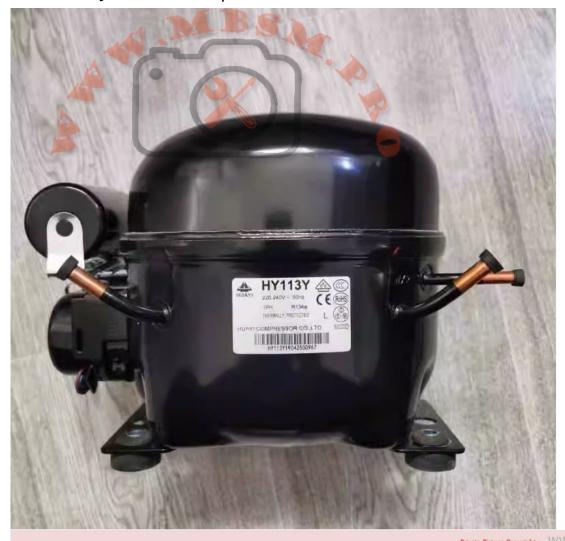

Mbsm.pro, Compressor, hy131y, 1/2 hp, 5/8 hp, LBP, 380 w, R134A, Freezer Compressor, 13.1 cm3, 1297 Btu/hr, 327 Kcal/hr, HUAYI, Refrigeration Compressor

written by Lilianne | 8 October 2023

Mbsm.pro, Compressor, hy131y, 1/2 hp, 5/8 hp, LBP, 380 w, R134A, Freezer Compressor, 13.1 cm3, 1297 Btu/hr, 327 Kcal/hr