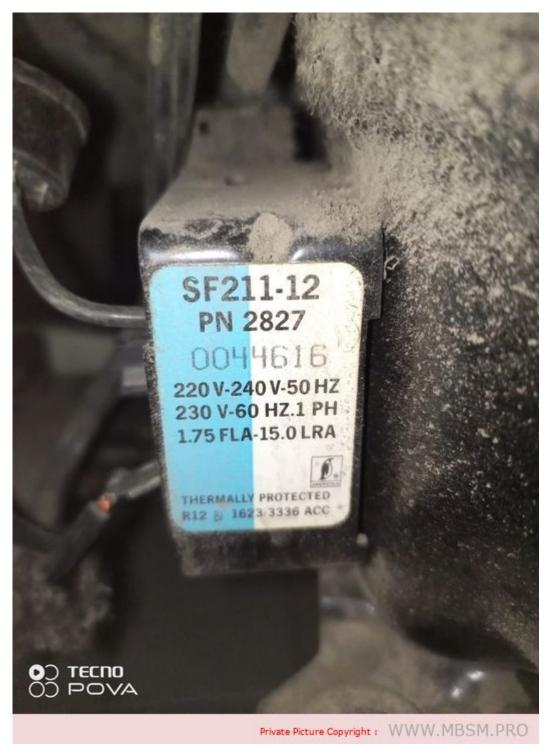

Defrost refrigerator, ES320DF, Electrstar, 320 L, compressor, 1/5 hp, 147 w, r134a, 170 g, 220 v / 50 hz, lbp

Compressor, SF211-12, Pn2827, 1/3 hp, r12, 1100 Btu/h, 233 w, 1.75 A FLa, 15 A LRA, 220 v / 50 Hz, LBP

Compressor, SF211-12, Pn2827, 1/3 hp, r12, 1100 Btu/h, 233 w, 1.75 A FLa, 15 A LRA, 220 v / 50 Hz, LBP