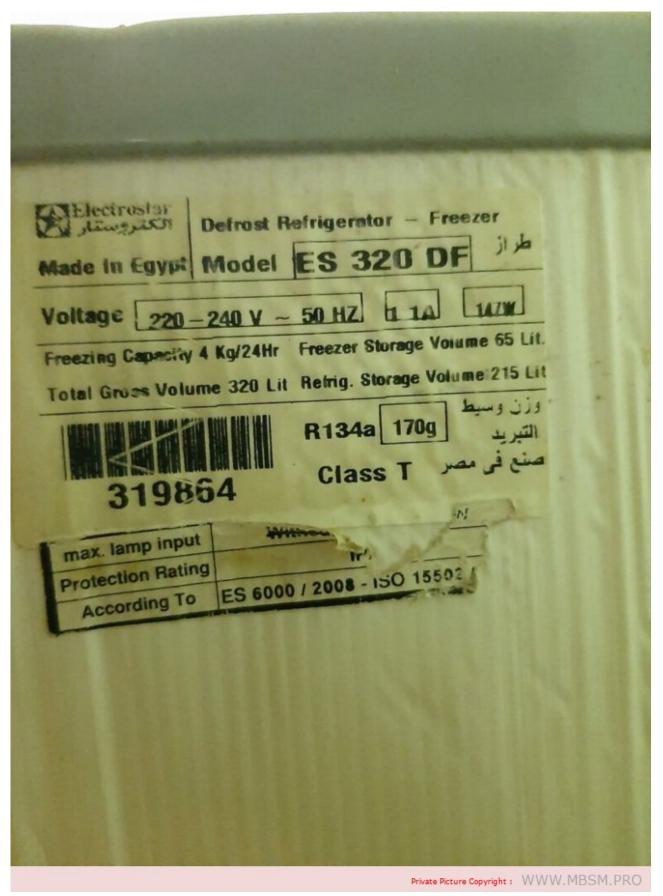

Defrost refrigerator, ES320DF, Electrstar, 320 L, compressor, 1/5 hp, 147 w, r134a, 170 g, 220 v / 50 hz, lbp

Compressor, SF211-12, Pn2827, 1/3 hp, r12, 1100 Btu/h, 233 w, 1.75 A FLa, 15 A LRA, 220 v / 50 Hz, LBP