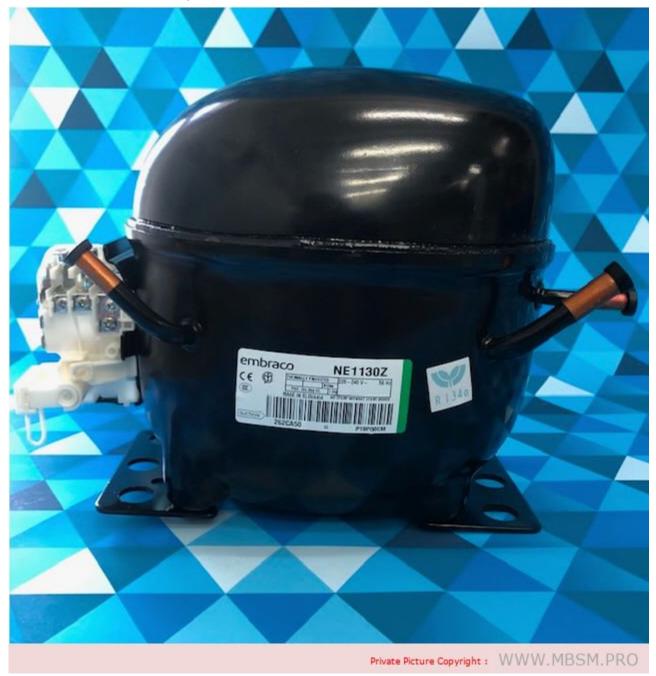

## Compressor, hermetic, piston, Embraco, NE1130Z, 1/3 hp, LBP, 12.11 cm3, r134a

written by Amina | 19 October 2023

Compressor, hermetic, piston, Embraco, NE1130Z, 1/3 hp, LBP, 12.11 cm3, r134a