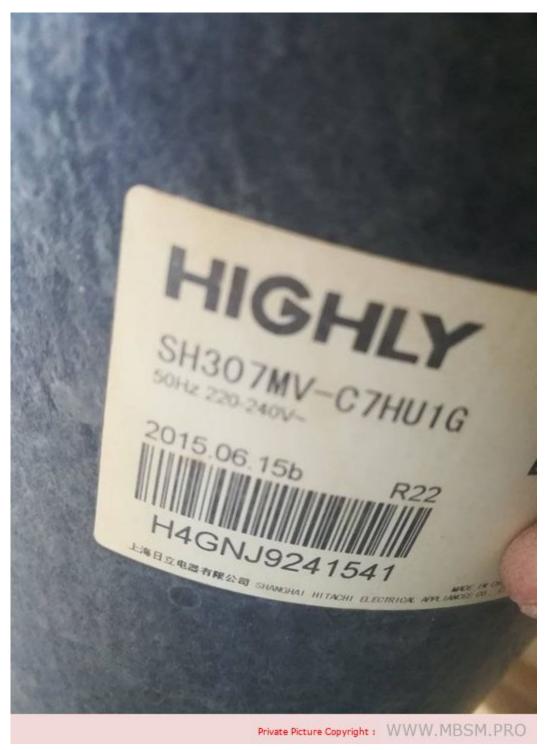

## Compressor, sh307mv-c7hu1g, sh307mv, r22, 1 ph, 6000 w, 18000 btu/h

Compressor, sh307mv-c7hu1g, sh307mv, r22, 1 ph, 6000 w, 18000 btu/h

Compressor, 170 w, 1/5 hp, FF6BKW, RFN73, FR7.5A, PW7.5K14, B1116A, BY116A, M7J, M7KJ, ESM7.7K, L76AT, T520NA, lbp