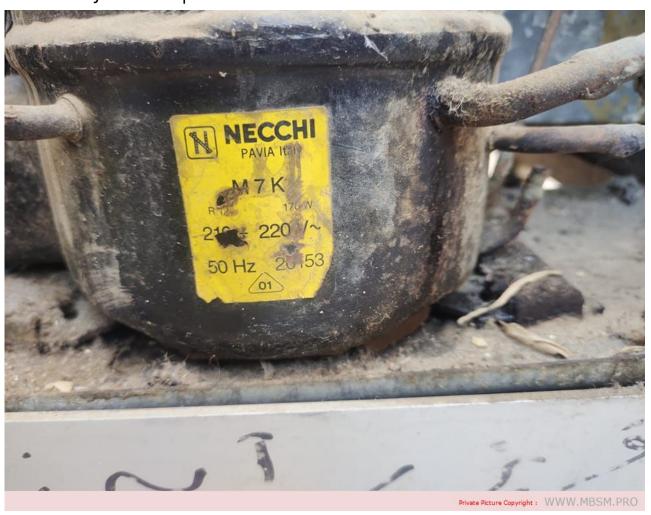

## Compressor, sh307mv-c7hu1g, sh307mv, r22, 1 ph, 6000 w, 18000 btu/h

Compressor, sh307mv-c7hu1g, sh307mv, r22, 1 ph, 6000 w, 18000 btu/h

Compressor, 170 w, 1/5 hp, FF6BKW, RFN73, FR7.5A, PW7.5K14, B1116A, BY116A, M7J, M7KJ, ESM7.7K, L76AT, T520NA, lbp

written by Amina | 19 October 2023

Compressor, 170 w, 1/5 hp, FF6BKW, RFN73, FR7.5A, PW7.5K14, B1116A, BY116A, M7J, M7KJ, ESM7.7K, L76AT, T520NA, lbp

Daewoo, HSL17Y-5, Compresseur hermétique, R-134a, 134 W, RSIR, 1/6Hp, lbp, freezer, ch140