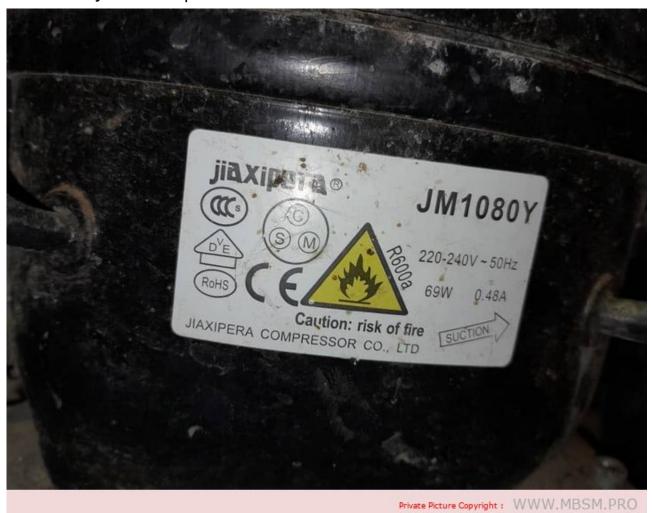

# Compressor, R-600, LBP, 100 w, Jiaxipera, JM1080Y, 1/8 hp, disp 6.2 cm3

written by Amina | 19 October 2023

Compressor, R-600, LBP, 100 w, Jiaxipera, JM1080Y, 1/8 hp, disp 6.2 cm3