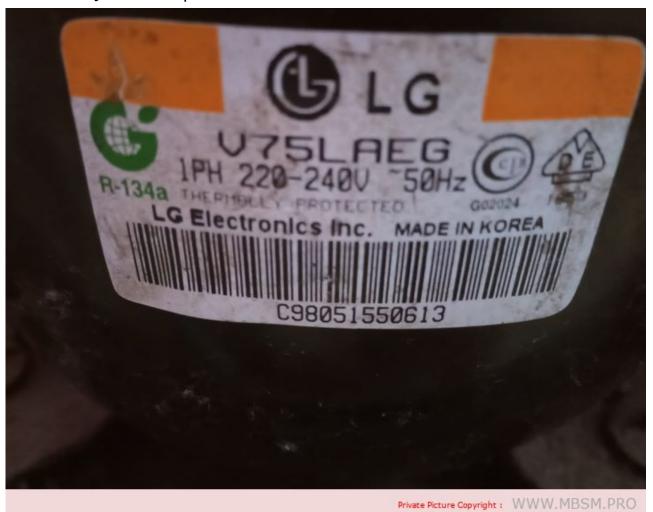

Compressor, LG, V75LAEG, V 75 Leag, 1/4 hp, 167 k/cal, 7.46 cc, 220v/50hz, Ptc, Rsir, compressor cooling, Lbp, r134a

written by Amina | 19 October 2023

Compressor, LG, V75LAEG, V 75 Leag, 1/4 hp, 167 k/cal, 7.46 cc, 220v/50hz, Ptc, Rsir, compressor cooling, Lbp, r134a