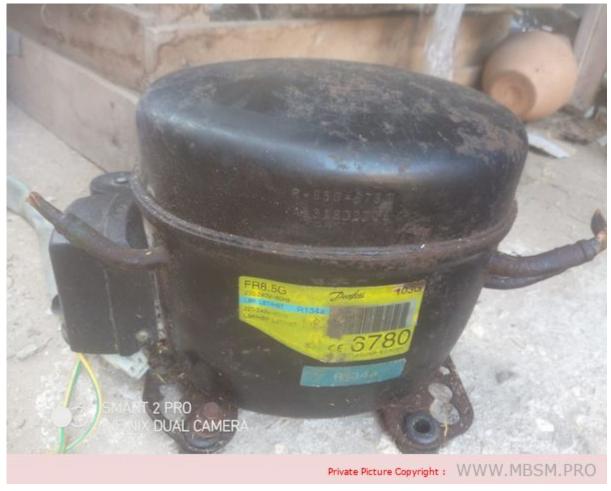

# Compressor, Danfoss, fr8.5g, 103g6780, 103g 6780, 1/4 hp, LBP / HBP, r134a

written by Amina | 19 October 2023

Compressor, danfoss, fr8.5g, 103g6780, 103g 6780, 1/4, LBP / HBP, r134a

Defrost refrigerator, ES320DF, Electrstar, 320 L, compressor, 1/5 hp, 147 w, r134a, 170 g, 220 v / 50 hz, lbp