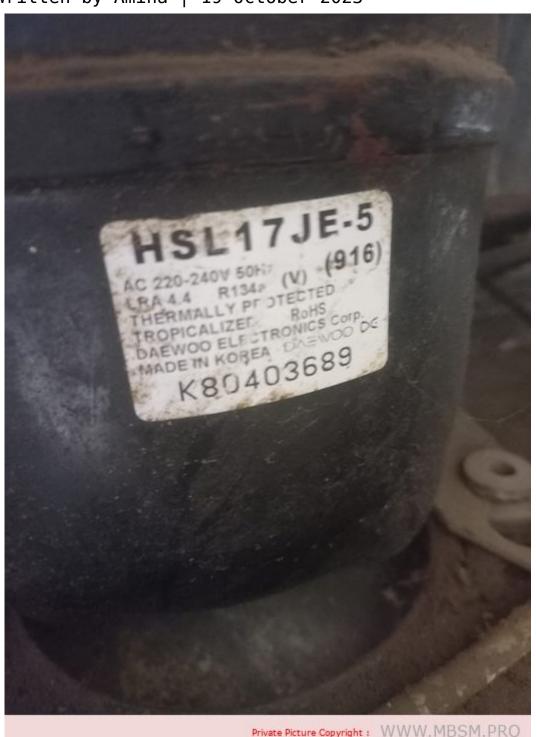

written by Amina | 19 October 2023

Compressor, 170 w, 1/5 hp, FF6BKW, RFN73, FR7.5A, PW7.5K14, B1116A, BY116A, M7J, M7KJ, ESM7.7K, L76AT, T520NA, lbp

Daewoo, HSL17Y-5, Compresseur hermétique, R-134a, 134 W, RSIR, 1/6Hp, lbp, freezer, ch140

Daewoo, HSL17Y-5 , Compresseur hermétique, R-134a, 157 W, RSIR , 1/5Hp, lbp