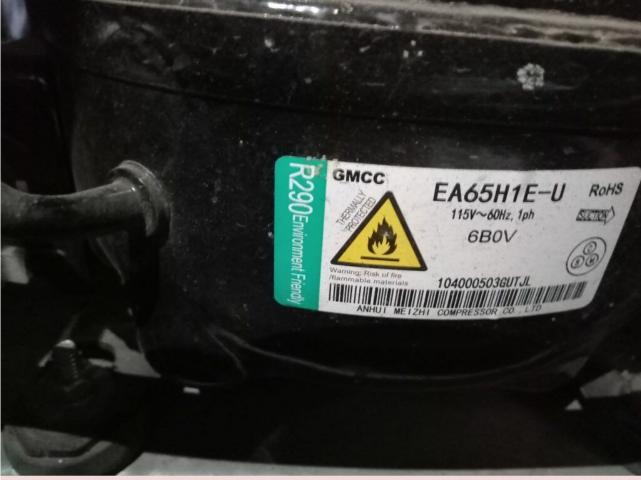

## Mbsm.pro, Compressor, EA65H1E-U, 1/3 hp++, mbp, r290, freezer, with two doors, GMCC Refrigeration Compressor

written by Lilianne | 22 January 2024

Private Picture Copyright : WWW.MBSM.PRC

Mbsm.pro, Compressor, EA65H1E-U, 1/3 hp++, mbp, r290, freezer, with two doors, GMCC Refrigeration Compressor