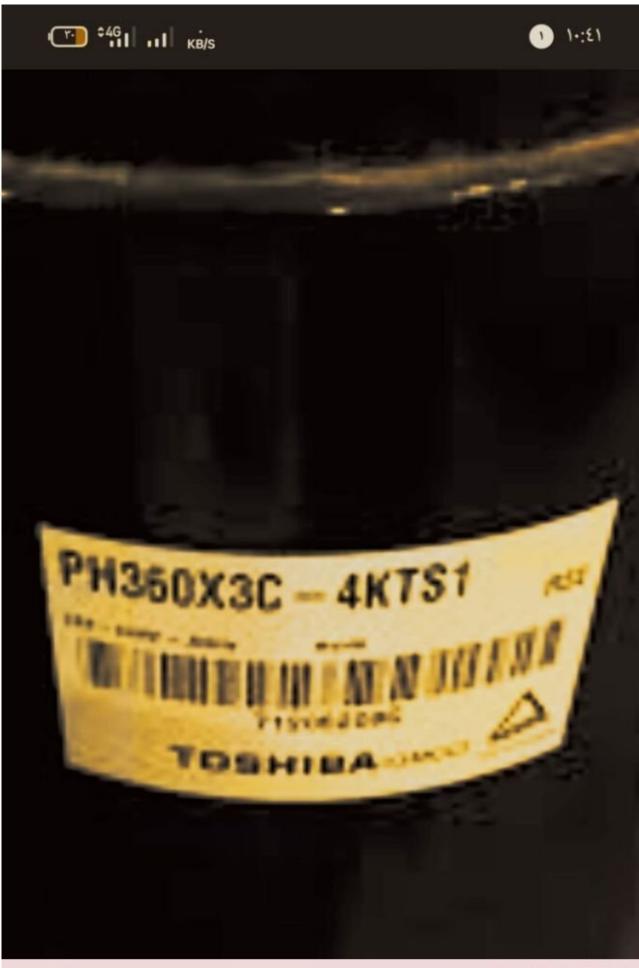

# Mbsm.pro, Toshiba, Rotary, refrigerator ,compressor, PH360X3C-4KTS1, 1.5T++, 2,5 hp, 1 ph, r22

Mbsm.pro, Toshiba, Rotary, refrigerator ,compressor, PH360X3C-4KTS1, 1.5T++, 3 hp, 1 ph, r22