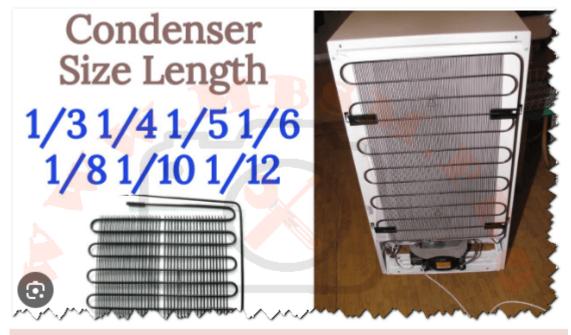

# Mbsm.pro, Refrigerator, All Size Condenser Length Details in table with Feet

written by Lilianne | 22 January 2024

Private Picture Copyright : WWW.MBSM.PRO

Mbsm.pro, Refrigerator, All Size Condenser Length Details in table with Feet