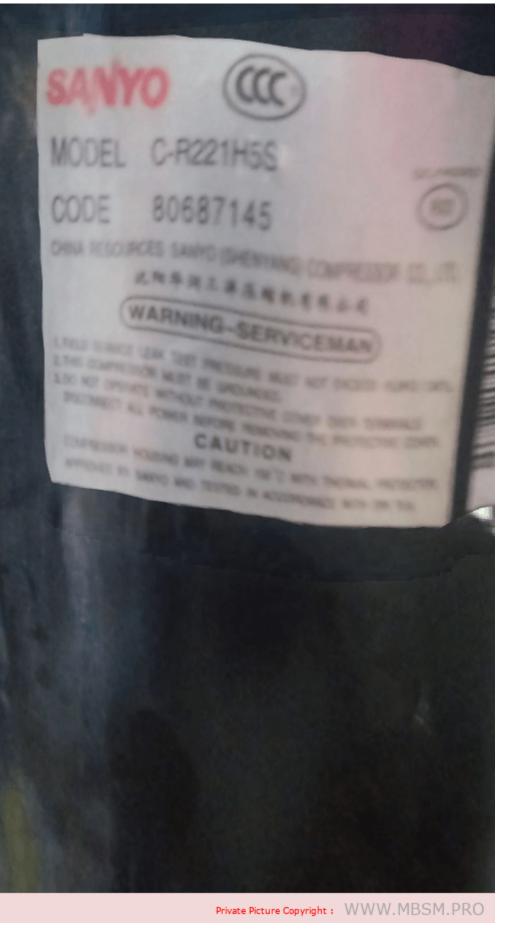

### Mbsm.pro, compressor, Sanyo, Rotary, Split system air conditioner, Compressors, C-R221H5S, S6231526791, 24000 btu, R22, 3 hp, 2 ton

Mbsm.pro, compressor, Sanyo, Rotary, Split system air conditioner, Compressors, C-R221H5S, S6231526791, 24000 btu,