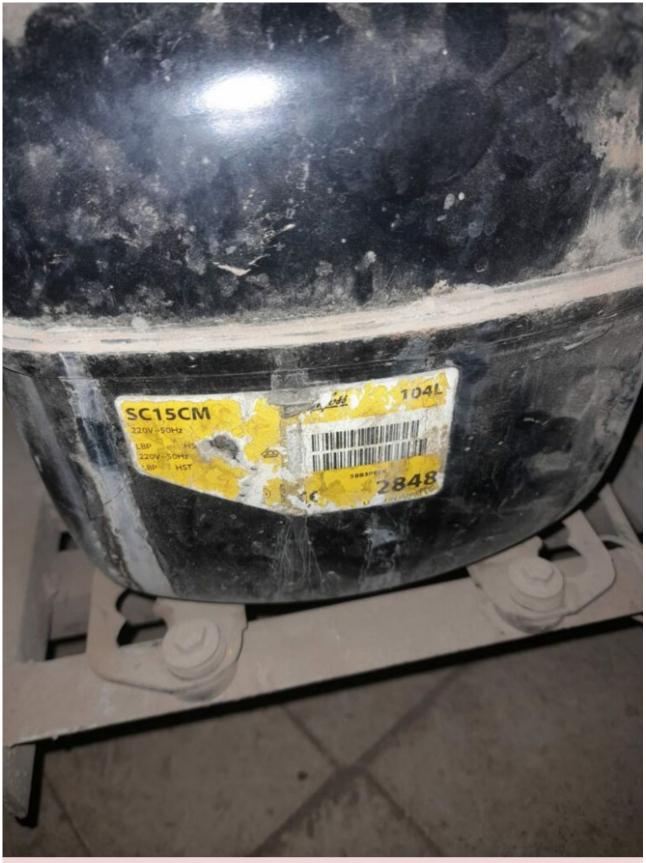

# Mbsm.pro, 104L2848, SC15CM, COMPRESSOR, DANFOSS, 1/2 hp, r22, LBP

Mbsm.pro, 104L2848, SC15CM, COMPRESSOR, DANFOSS, 1/2 hp, r22, LBP

Mbsm.pro, Compressor, Tecumseh, 1/2 hp, CAE9470Z, (POE), HBP, R404A, 220-240V/1/50Hz , replaced by AE4470Z