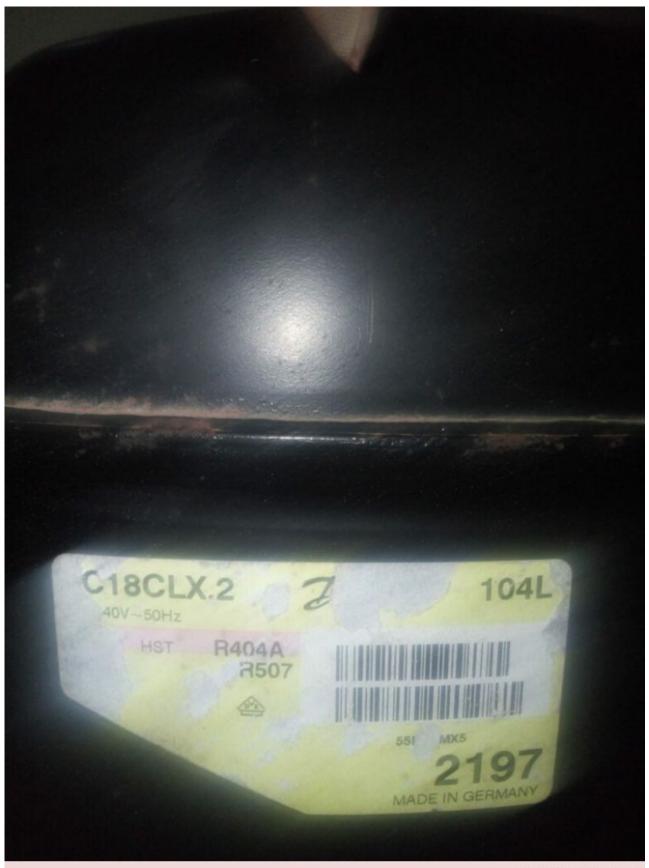

## Mbsm.pro, compressor, Secop, SC18CLX.2, 104L2197, Danfoss R404A, R507, 3/4 hp, lbp

Mbsm.pro, compressor, Secop, SC18CLX.2, 104L2197, Danfoss R404A, R507, 3/4 hp, lbp