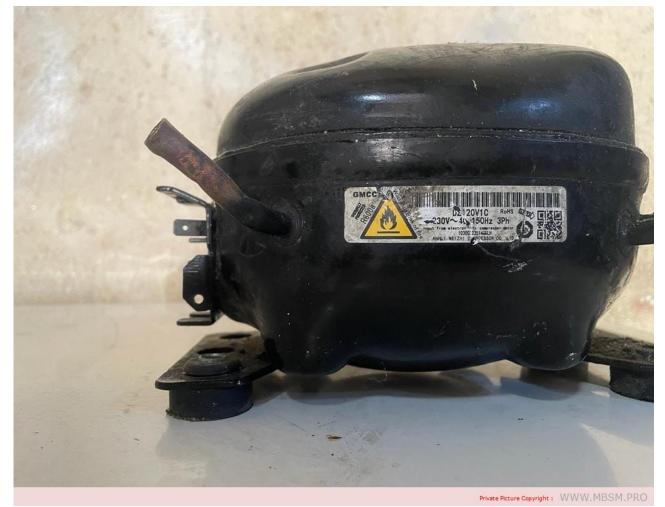

# DZ120V1A, DZ120V1V, DZ120V1B, inverter, blcd, from 1320 to 4320 rpm, from 82 to 265 w input, cooling 293 btu to 904 , 1/3 hp, r600a, lbp

written by Lilianne | 22 January 2024

Mbsm.pro, compressors, DZ120V1A, DZ120V1V, DZ120V1B, inverter, blcd, from 1320 to 4320 rpm, from 82 to 265 w input, cooling 293 btu to 904 , 1/3 hp, r600a, lbp