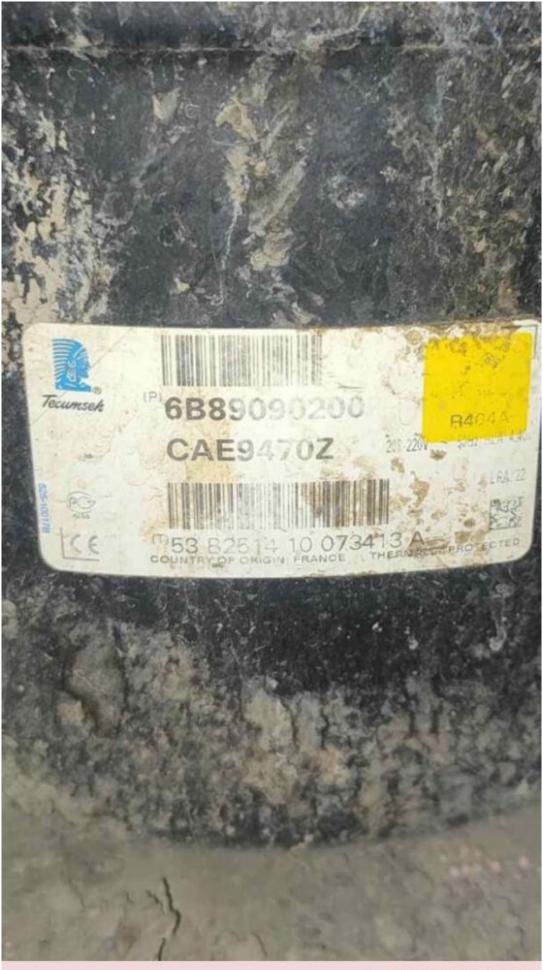

# Mbsm.pro, 104L2848, SC15CM, COMPRESSOR, DANFOSS, 1/2 hp, r22, LBP

Mbsm.pro, 104L2848, SC15CM, COMPRESSOR, DANFOSS, 1/2 hp, r22, LBP

Mbsm.pro, Compressor, Tecumseh, 1/2 hp, CAE9470Z, (POE), HBP, R404A, 220-240V/1/50Hz , replaced by AE4470Z

Mbsm.pro, Compressor, Tecumseh, 1/2 hp, CAE9470Z, (POE), HBP, R404A, 220-240V/1/50Hz , replaced by AE4470Z