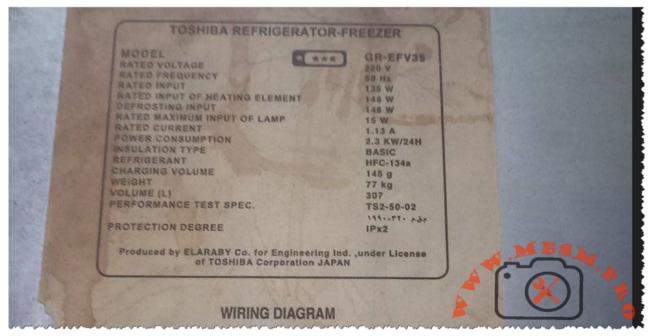

Mbsm.pro, TOSHIBA, REFRIGERATOR, FREEZER, GR-EFV35, 12 feet, 3 DOOR, 307 L, compressor, 1/5 hp, 140 w, lbp, r134a, 145 g

written by Lilianne | 11 March 2024

Mbsm.pro, TOSHIBA, REFRIGERATOR, FREEZER, GR-EFV35, 12 feet, 3 DOOR, 307 L, compressor, 1/5 hp, 140 w, lbp, r134a, 145 g