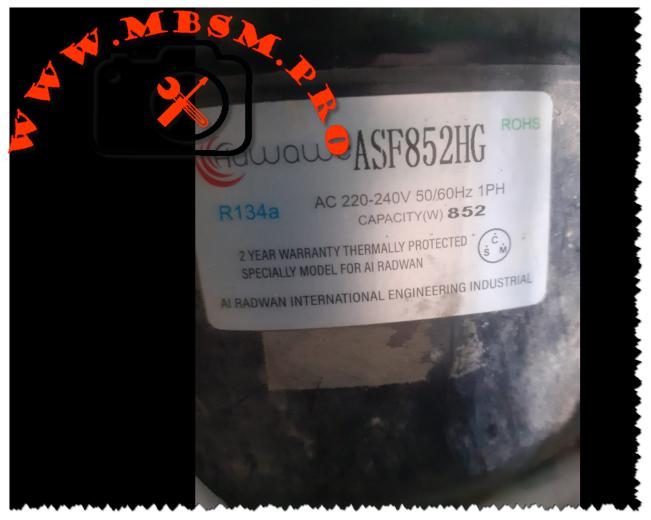

Mbsm.pro, Compressor, ASF852HG, ROHS, 850 w, R134a, 1/4 hp++, 1/3 hp-, Hbp, relative, Aspera NEK6170Z

written by Lilianne | 11 March 2024

Mbsm.pro, Compressor, ASF852HG, ROHS, 850 w, R134a, 1/4 hp++, 1/3 hp-, Hbp