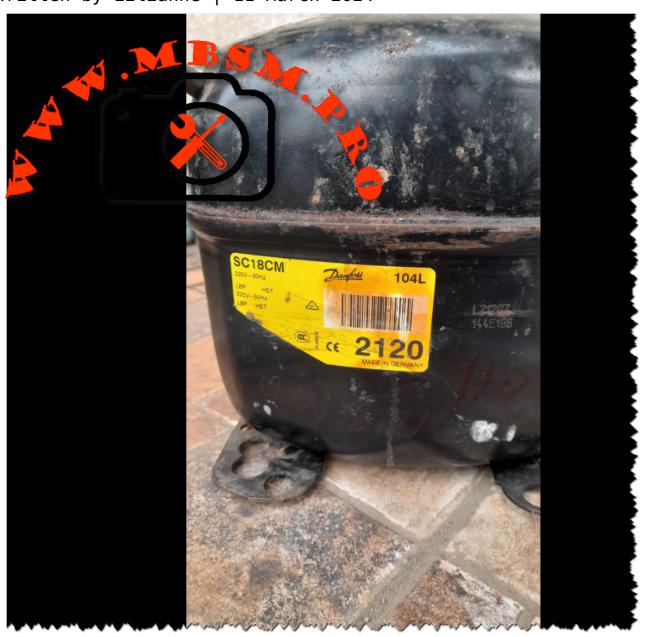

Mbsm.pro, 104L2120, DANFOSS, REFRIGERATION, Reciprocating, compressor, SC18CM, 3/4 hp, lbp, r22, 220v/50hz/1ph

written by Lilianne | 11 March 2024

Mbsm.pro, 104L2120, DANFOSS, REFRIGERATION, Reciprocating, compressor, SC18CM, 3/4 hp, lbp, r22, 220v/50hz/1ph