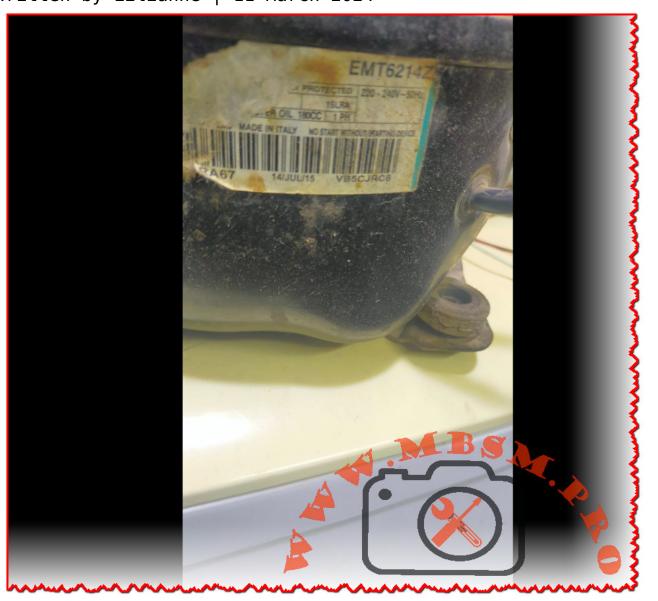

Mbsm.pro, compressor, EMBRACO, EMT6144Z, 1/5 hp++, 1/4 hp-, HBP, R134a, 220 -240 V, 50 Hz

written by Lilianne | 11 March 2024

Mbsm.pro, compressor, EMBRACO, EMT6144Z,  $1/5\ hp++$ ,  $1/4\ hp-$ , HBP, R134a,  $220\ -\ 240\ V$ ,  $50\ Hz$