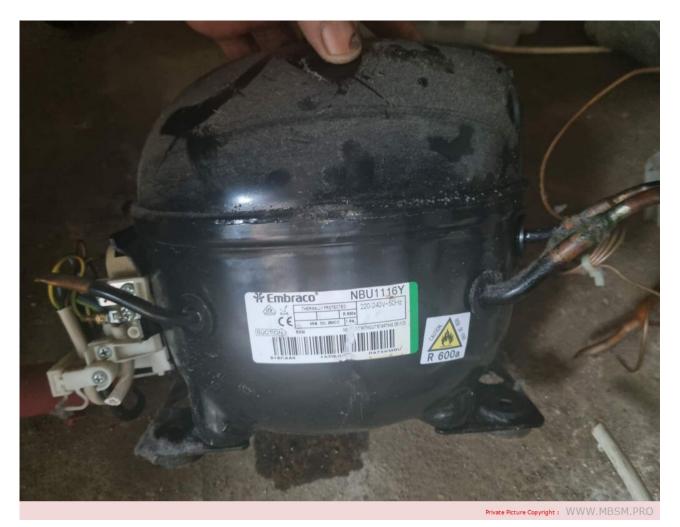

## Mbsm.pro, compressor, NBU1116Y, 1/4 hp, 12.12 cm3, 180 kcal, 209 w, Embraco, lbp, r600a

Mbsm.pro, compressor, NBU1116Y, 1/4 hp, 12.12 cm3, 180 kcal, 209 w, Embraco