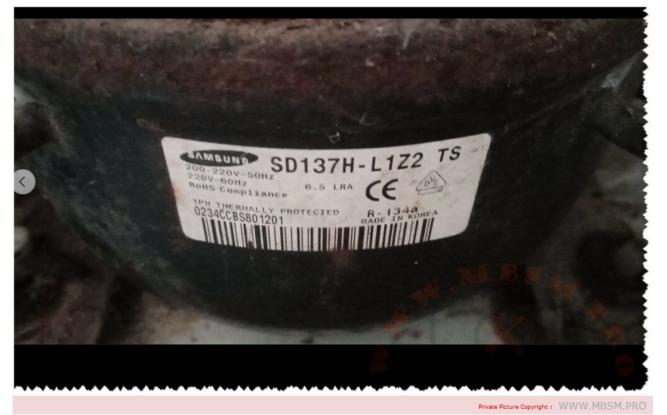

## Compressor, SD137H-L1Z2, 1/10hp, lbp, r134a, 1ph, 220 v/50hz

written by Lilianne | 10 February 2024

Mbsm.pro, Refrigerator, Compressor, SD137H-L1Z2, 1/10hp, lbp, r134a, 1ph, 220v/50hz