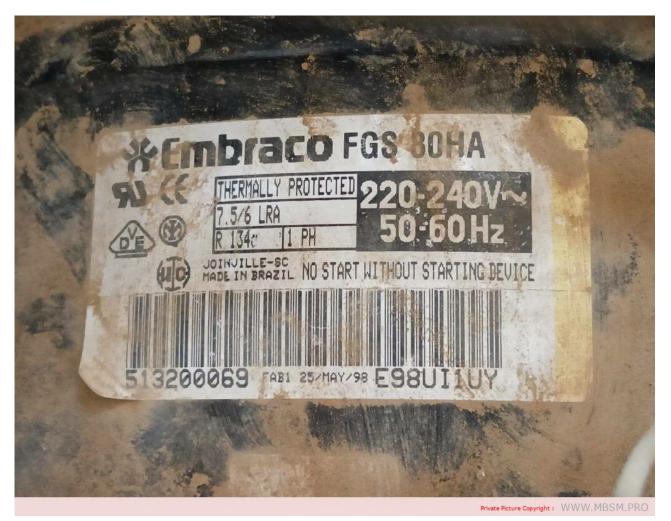

# Mbsm.pro, COMPRESSOR, EMBRACO, FGS80HA, FGS 80HA, r13a, 1/4 hp, lbp, 820 btu

Mbsm.pro, COMPRESSOR, EMBRACO, FGS80HA, FGS 80HA, r13a, 1/4 hp, lbp, 820 btu