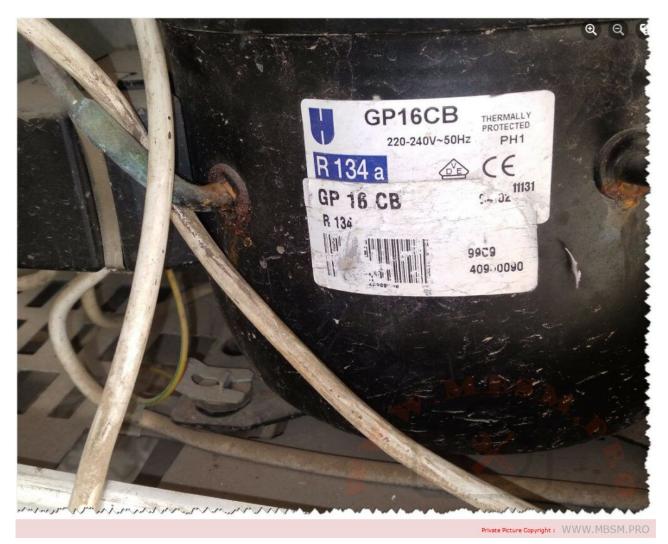

## Mbsm.pro, Compressor, Cubigel, GP16CB, R134A, LBP, 3/8 hp

Mbsm.pro, Compressor, Cubigel, GP16CB, R134A, LBP, 3/8 hp