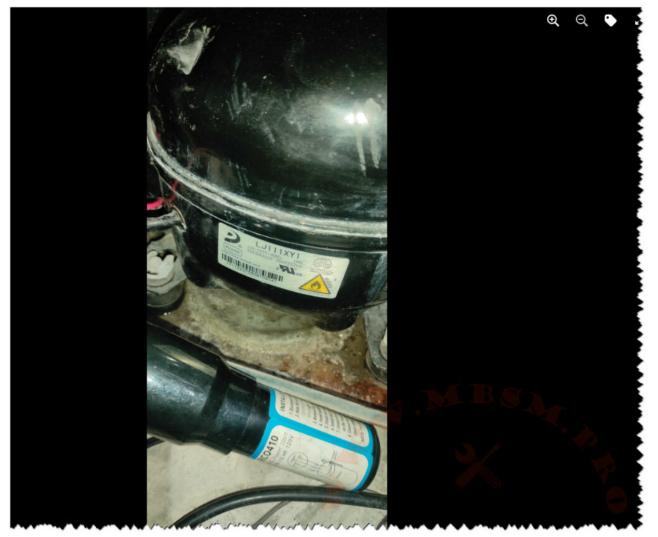

### Mbsm.pro, Compresor, 1/4 hp, 11 cm3, r600a, Daewoo, Lj111xy1, 186 w, lbp

written by Lilianne | 10 February 2024

Mbsm.pro, Compresor, 1/4 hp, 11 cm3, r600a, Daewoo, Lj111xy1, 186 w, lbp