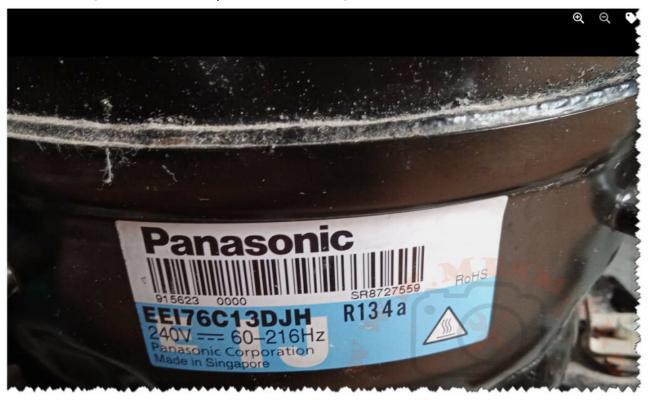

### Mbsm.pro, Compressor, EE 76613DJH, Panasonic, inverter, Blcd, 1/5 hp, from to 50 to 260 hz, lbp, r134a, EEI Series

written by Lilianne | 10 February 2024

Mbsm.pro, Compressor, EE 76613DJH, Panasonic, inverter, Blcd, 1/5 hp, from to 50 to 260 hz, lbp, r134a, EEI Series