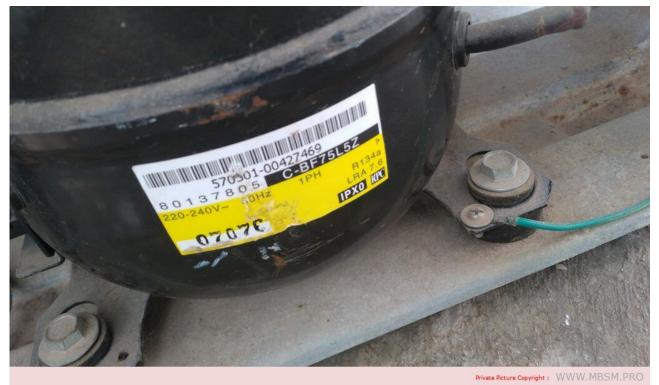

## Mbsm.pro, compressor, C-BF75L52, 1/12 hp, C-bf,

## Kulthorn, Group – HERMETIC, 80 w, 3.63 cm3, lbp, r134a

written by Lilianne | 10 February 2024

Mbsm.pro, compressor, C-BF75L52, 1/12 hp, C-bf, Kulthorn, Group – HERMETIC, 80 w, 3.63 cm3, lbp, r134a

Mbsm.pro, Compressor, HYK12AA, HTK12AA HMK12AA, HYK12AA, REFRIGERATOR, 1/4 hp, lbp, r600a, 197 w