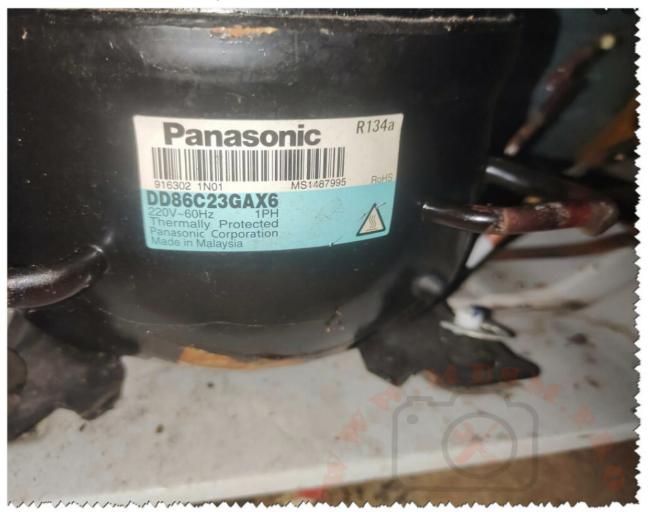

## Mbsm.pro, Panasonic, Compressor, D Series, DD86C23GAX6, 1/3 hp, 300 w, lbp, r134a, 8.6 cm3

written by Lilianne | 10 February 2024

Mbsm.pro, Panasonic, Compressor, D Series, DD86C23GAX6, 1/3 hp, 300 w, lbp, r134a, 8.6 cm3