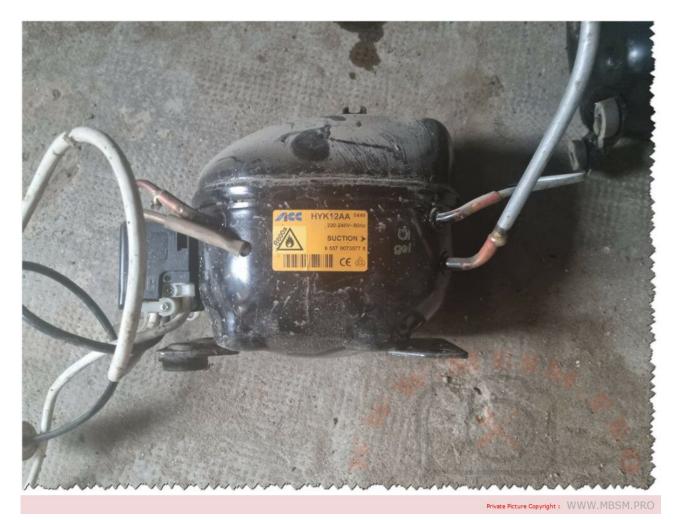

## Kulthorn, Group – HERMETIC, 80 w, 3.63 cm3, lbp, r134a

written by Lilianne | 10 February 2024

Mbsm.pro, compressor, C-BF75L52, 1/12 hp, C-bf, Kulthorn, Group – HERMETIC, 80 w, 3.63 cm3, lbp, r134a

Mbsm.pro, Compressor, HYK12AA, HTK12AA HMK12AA, HYK12AA, REFRIGERATOR, 1/4 hp, lbp, r600a, 197 w

Mbsm.pro, Compressor, HYK12AA, HTK12AA HMK12AA, HYK12AA, REFRIGERATOR, 1/4 hp, lbp, r600a, 197 w