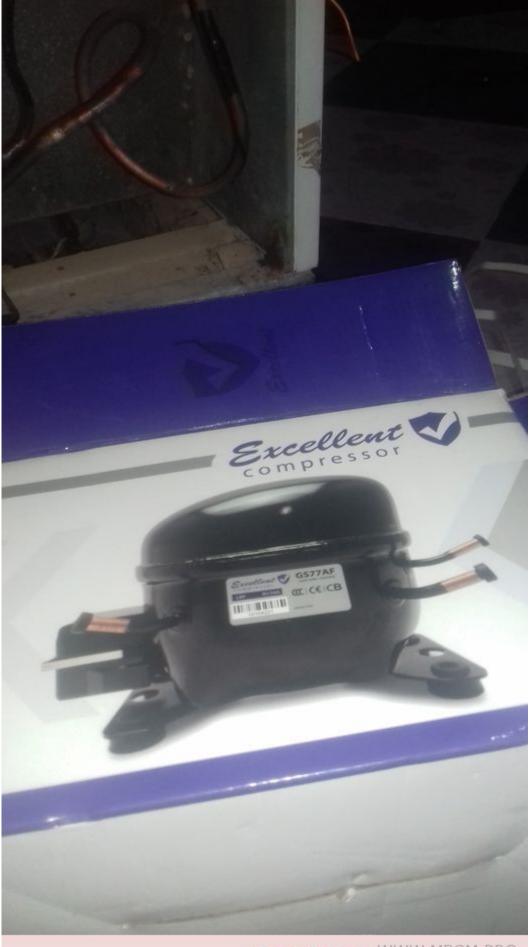

Mbsm.pro, Compressor, C-BZN175L5Z, KULTHORN, piston, refrigeration compressor, 1/5 hp

Mbsm.pro, Compressor, gs77af, 1/5 hp, replacement, GL70Ah, gs91af, 1/4 hp, lbp, replacement, gl90aa

Private Picture Copyright: WWW.MBSM.PRO

Mbsm.pro, Compressor, gs77af, 1/5 hp, lbp, replacement, GL70Ah