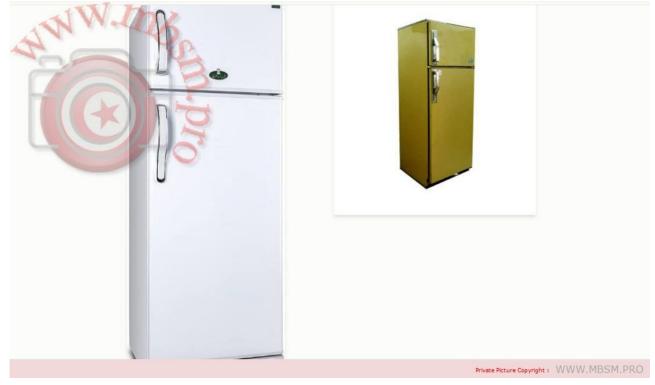

### 208-230V, 1 PH, 24200 BTU, R22

Mbsm.pro, AB114JT, compressor, Tecumseh, 2 HP, 208-230V, 1 PH, 24200 BTU, R22

Mbsm.pro, REFRIGERATOR, K330, 330 L, Kiriazi K330, Compressor, 1/5 hp, EGM75AF, 11 feet

written by Lilianne | 20 September 2023

Mbsm.pro, REFRIGERATOR, K330, 330 L, Kiriazi K330, Compressor, 1/5 hp, EGM75AF