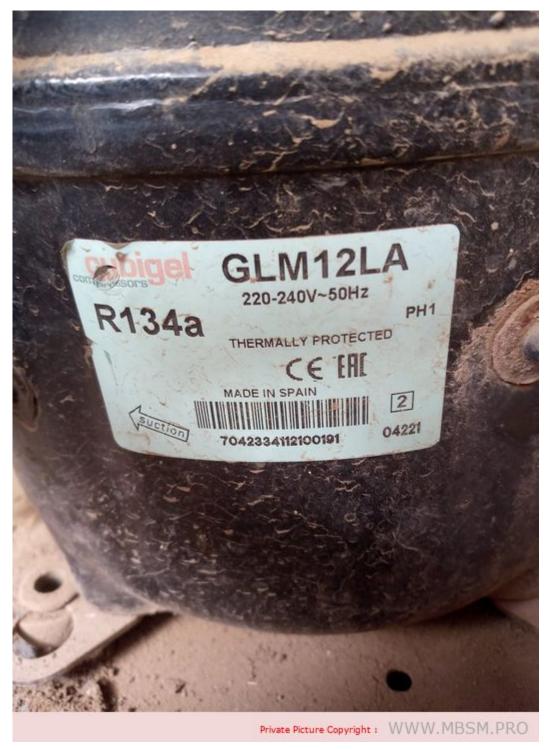

# Mbsm.pro, Compressor, Cubigel/ACC, GLM12LA, R134A, 3/8 Hp, Lbp

Mbsm.pro, Compressor, Cubigel/ACC, GLM12LA, R134A, 3/8 Hp, Lbp

Mbsm.pro, Compressor, C-BZN175L5Z, KULTHORN, piston, refrigeration compressor, 1/5 hp