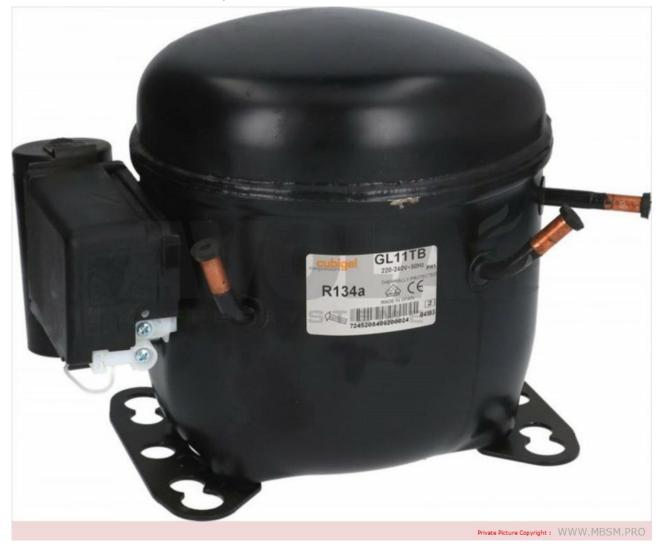

## Mbsm.pro, Compresor, cubigel, gl11tb, csir, 1/3 hp, Hbp, r134a

written by Lilianne | 20 September 2023

Mbsm.pro, Compresor, cubigel, gl11tb, csir, 1/3 hp, Hbp, r134a

Mbsm.pro, Compressor, J0100YVL, jiaxipera, 100 w, LBP, R600a, 3 uf, e-ptc, 1/8 hp