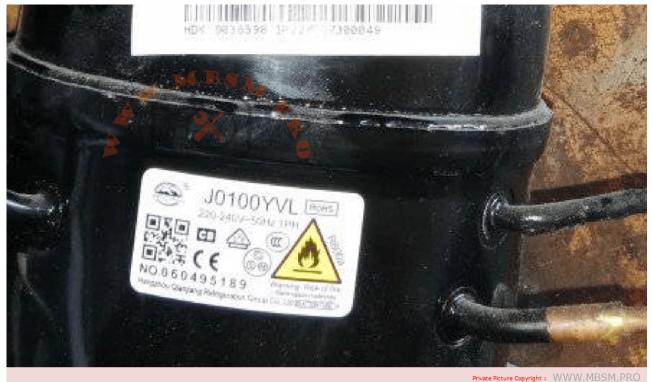

## Mbsm.pro, Compresor, cubigel, gl11tb, csir, 1/3 hp, Hbp, r134a

written by Lilianne | 20 September 2023

Mbsm.pro, Compresor, cubigel, gl11tb, csir, 1/3 hp, Hbp, r134a

Mbsm.pro, Compressor, J0100YVL, jiaxipera, 100 w, LBP, R600a, 3 uf, e-ptc, 1/8 hp

written by Lilianne | 20 September 2023

Mbsm.pro, Compressor, J0100YVL, jiaxipera, 100 w, LBP, R600a, 3 uf, e-ptc, 1/8 hp

Mbsm.pro, AB114JT, compressor, Tecumseh, 2 HP,