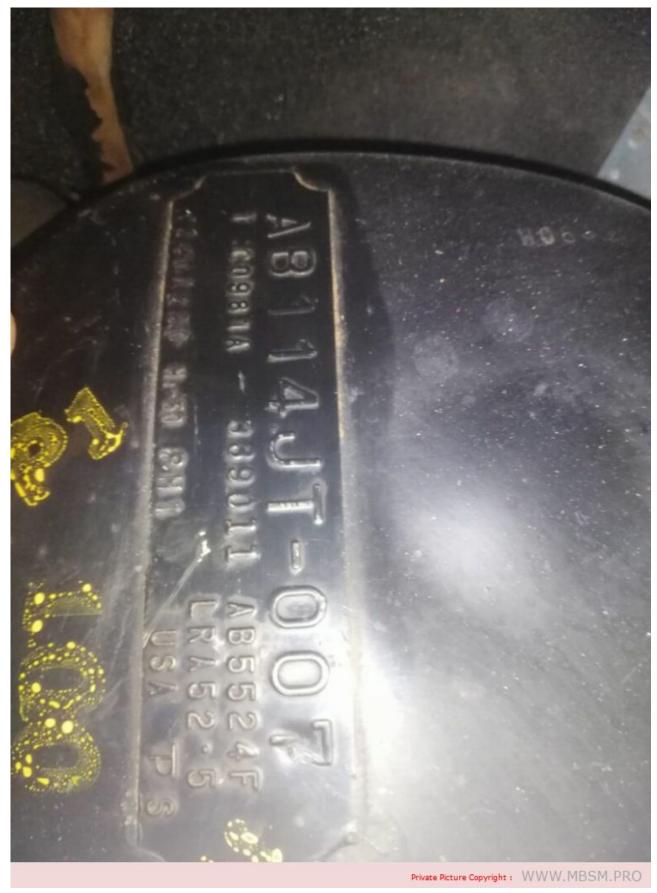

written by Lilianne | 20 September 2023

Mbsm.pro, Compressor, J0100YVL, jiaxipera, 100 w, LBP, R600a, 3 uf, e-ptc, 1/8 hp

Mbsm.pro, AB114JT, compressor, Tecumseh, 2 HP,

### 208-230V, 1 PH, 24200 BTU, R22

Mbsm.pro, AB114JT, compressor, Tecumseh, 2 HP, 208-230V, 1 PH, 24200 BTU, R22

Mbsm.pro, REFRIGERATOR, K330, 330 L, Kiriazi K330, Compressor, 1/5 hp, EGM75AF, 11 feet

written by Lilianne | 20 September 2023